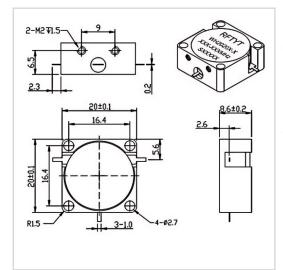

## **General Parameters**

| Frequency Range       | 700~4000 MHz          |
|-----------------------|-----------------------|
| Bandwidth Max         | 15%                   |
| Insertion Loss Max    | 0.30~0.60 dB          |
| Isolation Min         | 18.0~23.0 dB          |
| Power                 | 100 W                 |
| VSWR Max              | 1.20~1.35             |
| Impedance             | 50 Ω                  |
| Connector Type        | 1                     |
| Size                  | 20.0*20.0*8.6 mm      |
| Weight                | 20 g                  |
| Operating Temperature | -30~+75 °C/-40~+85 °C |
| Storage Temperature   | -50~+90 °C            |
| ROHS Compliant        | Yes                   |
|                       |                       |

## Outline Drawing (mm)