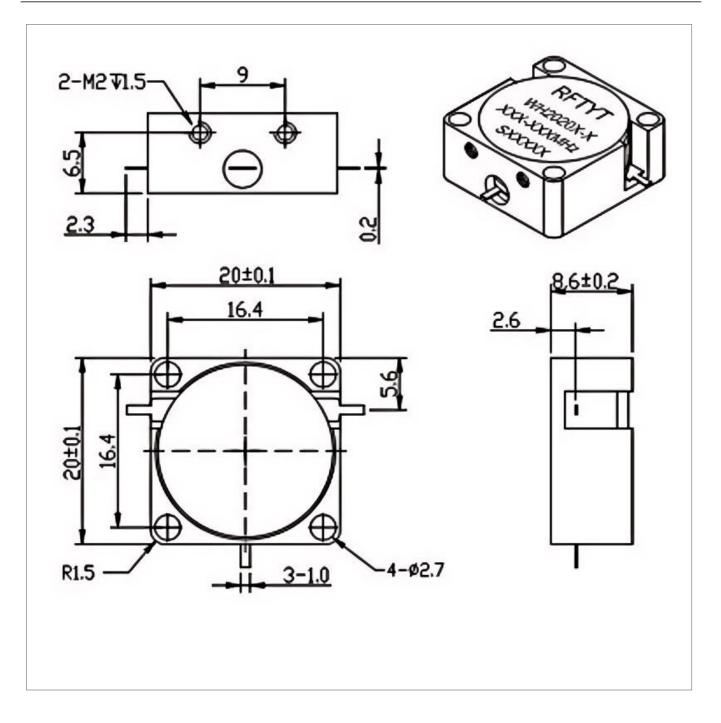

## **General Parameters**

| Frequency Range       | 700~4000 MHz          |
|-----------------------|-----------------------|
| Bandwidth Max         | 15%                   |
| Insertion Loss Max    | 0.30~0.60 dB          |
| Isolation Min         | 18.0~23.0 dB          |
| Power                 | 100 W                 |
| VSWR Max              | 1.20~1.35             |
| Impedance             | 50 Ω                  |
| Connector Type        | 1                     |
| Size                  | 20.0*20.0*8.6 mm      |
| Weight                | 20 g                  |
| Operating Temperature | -30~+75 °C/-40~+85 °C |
| Storage Temperature   | -50~+90 °C            |
| ROHS Compliant        | Yes                   |
|                       |                       |

## Outline Drawing (mm)