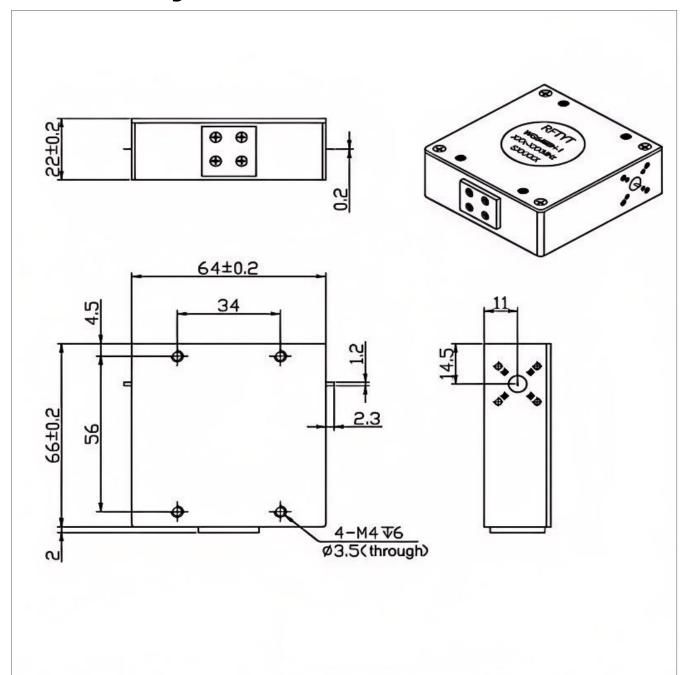

## **General Parameters**

| Frequency Range       | 30.0~40.0 MHz                                                                                                                                                                                                                                                                                                                                                                                                                                                                                                                                                                                                                                                                                                                                                                                                                                                                                                                                                                                                                                                                                                                                                                                                                                                                                                                                                                                                                                                                                                                                                                                                                                                                                                                                                                                                                                                                                                                                                                                                                                                                                                                  |
|-----------------------|--------------------------------------------------------------------------------------------------------------------------------------------------------------------------------------------------------------------------------------------------------------------------------------------------------------------------------------------------------------------------------------------------------------------------------------------------------------------------------------------------------------------------------------------------------------------------------------------------------------------------------------------------------------------------------------------------------------------------------------------------------------------------------------------------------------------------------------------------------------------------------------------------------------------------------------------------------------------------------------------------------------------------------------------------------------------------------------------------------------------------------------------------------------------------------------------------------------------------------------------------------------------------------------------------------------------------------------------------------------------------------------------------------------------------------------------------------------------------------------------------------------------------------------------------------------------------------------------------------------------------------------------------------------------------------------------------------------------------------------------------------------------------------------------------------------------------------------------------------------------------------------------------------------------------------------------------------------------------------------------------------------------------------------------------------------------------------------------------------------------------------|
| Bandwidth Max         | 5%                                                                                                                                                                                                                                                                                                                                                                                                                                                                                                                                                                                                                                                                                                                                                                                                                                                                                                                                                                                                                                                                                                                                                                                                                                                                                                                                                                                                                                                                                                                                                                                                                                                                                                                                                                                                                                                                                                                                                                                                                                                                                                                             |
| Insertion Loss Max    | 1.50~2.00 dB                                                                                                                                                                                                                                                                                                                                                                                                                                                                                                                                                                                                                                                                                                                                                                                                                                                                                                                                                                                                                                                                                                                                                                                                                                                                                                                                                                                                                                                                                                                                                                                                                                                                                                                                                                                                                                                                                                                                                                                                                                                                                                                   |
| Isolation Min         | 18.0~20.0 dB                                                                                                                                                                                                                                                                                                                                                                                                                                                                                                                                                                                                                                                                                                                                                                                                                                                                                                                                                                                                                                                                                                                                                                                                                                                                                                                                                                                                                                                                                                                                                                                                                                                                                                                                                                                                                                                                                                                                                                                                                                                                                                                   |
| Forward Power         | 50 W                                                                                                                                                                                                                                                                                                                                                                                                                                                                                                                                                                                                                                                                                                                                                                                                                                                                                                                                                                                                                                                                                                                                                                                                                                                                                                                                                                                                                                                                                                                                                                                                                                                                                                                                                                                                                                                                                                                                                                                                                                                                                                                           |
| Reverse Power         | 20/50 W                                                                                                                                                                                                                                                                                                                                                                                                                                                                                                                                                                                                                                                                                                                                                                                                                                                                                                                                                                                                                                                                                                                                                                                                                                                                                                                                                                                                                                                                                                                                                                                                                                                                                                                                                                                                                                                                                                                                                                                                                                                                                                                        |
| VSWR Max              | 1.25~1.30                                                                                                                                                                                                                                                                                                                                                                                                                                                                                                                                                                                                                                                                                                                                                                                                                                                                                                                                                                                                                                                                                                                                                                                                                                                                                                                                                                                                                                                                                                                                                                                                                                                                                                                                                                                                                                                                                                                                                                                                                                                                                                                      |
| Impedance             | 50 Ω                                                                                                                                                                                                                                                                                                                                                                                                                                                                                                                                                                                                                                                                                                                                                                                                                                                                                                                                                                                                                                                                                                                                                                                                                                                                                                                                                                                                                                                                                                                                                                                                                                                                                                                                                                                                                                                                                                                                                                                                                                                                                                                           |
| Connector Type        | I and the second |
| Size                  | 64.0*66.0*22.0 mm                                                                                                                                                                                                                                                                                                                                                                                                                                                                                                                                                                                                                                                                                                                                                                                                                                                                                                                                                                                                                                                                                                                                                                                                                                                                                                                                                                                                                                                                                                                                                                                                                                                                                                                                                                                                                                                                                                                                                                                                                                                                                                              |
| Weight                | 325 g                                                                                                                                                                                                                                                                                                                                                                                                                                                                                                                                                                                                                                                                                                                                                                                                                                                                                                                                                                                                                                                                                                                                                                                                                                                                                                                                                                                                                                                                                                                                                                                                                                                                                                                                                                                                                                                                                                                                                                                                                                                                                                                          |
| Operating Temperature | -30~+70 °C/-40~+85 °C                                                                                                                                                                                                                                                                                                                                                                                                                                                                                                                                                                                                                                                                                                                                                                                                                                                                                                                                                                                                                                                                                                                                                                                                                                                                                                                                                                                                                                                                                                                                                                                                                                                                                                                                                                                                                                                                                                                                                                                                                                                                                                          |
| Storage Temperature   | -50~+90 °C                                                                                                                                                                                                                                                                                                                                                                                                                                                                                                                                                                                                                                                                                                                                                                                                                                                                                                                                                                                                                                                                                                                                                                                                                                                                                                                                                                                                                                                                                                                                                                                                                                                                                                                                                                                                                                                                                                                                                                                                                                                                                                                     |
| ROHS Compliant        | Yes                                                                                                                                                                                                                                                                                                                                                                                                                                                                                                                                                                                                                                                                                                                                                                                                                                                                                                                                                                                                                                                                                                                                                                                                                                                                                                                                                                                                                                                                                                                                                                                                                                                                                                                                                                                                                                                                                                                                                                                                                                                                                                                            |

## **Outline Drawing (mm)**

Web:www.solutionrf.com