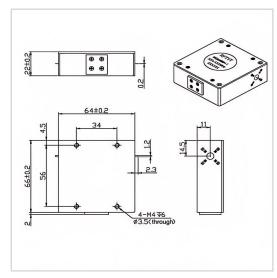

## **General Parameters**

| Frequency Range       | 30.0~40.0 MHz                                                                                                                                                                                                                                                                                                                                                                                                                                                                                                                                                                                                                                                                                                                                                                                                                                                                                                                                                                                                                                                                                                                                                                                                                                                                                                                                                                                                                                                                                                                                                                                                                                                                                                                                                                                                                                                                                                                                                                                                                                                                                                                  |
|-----------------------|--------------------------------------------------------------------------------------------------------------------------------------------------------------------------------------------------------------------------------------------------------------------------------------------------------------------------------------------------------------------------------------------------------------------------------------------------------------------------------------------------------------------------------------------------------------------------------------------------------------------------------------------------------------------------------------------------------------------------------------------------------------------------------------------------------------------------------------------------------------------------------------------------------------------------------------------------------------------------------------------------------------------------------------------------------------------------------------------------------------------------------------------------------------------------------------------------------------------------------------------------------------------------------------------------------------------------------------------------------------------------------------------------------------------------------------------------------------------------------------------------------------------------------------------------------------------------------------------------------------------------------------------------------------------------------------------------------------------------------------------------------------------------------------------------------------------------------------------------------------------------------------------------------------------------------------------------------------------------------------------------------------------------------------------------------------------------------------------------------------------------------|
| Bandwidth Max         | 5%                                                                                                                                                                                                                                                                                                                                                                                                                                                                                                                                                                                                                                                                                                                                                                                                                                                                                                                                                                                                                                                                                                                                                                                                                                                                                                                                                                                                                                                                                                                                                                                                                                                                                                                                                                                                                                                                                                                                                                                                                                                                                                                             |
| Insertion Loss Max    | 1.50~2.00 dB                                                                                                                                                                                                                                                                                                                                                                                                                                                                                                                                                                                                                                                                                                                                                                                                                                                                                                                                                                                                                                                                                                                                                                                                                                                                                                                                                                                                                                                                                                                                                                                                                                                                                                                                                                                                                                                                                                                                                                                                                                                                                                                   |
| Isolation Min         | 18.0~20.0 dB                                                                                                                                                                                                                                                                                                                                                                                                                                                                                                                                                                                                                                                                                                                                                                                                                                                                                                                                                                                                                                                                                                                                                                                                                                                                                                                                                                                                                                                                                                                                                                                                                                                                                                                                                                                                                                                                                                                                                                                                                                                                                                                   |
| Forward Power         | 50 W                                                                                                                                                                                                                                                                                                                                                                                                                                                                                                                                                                                                                                                                                                                                                                                                                                                                                                                                                                                                                                                                                                                                                                                                                                                                                                                                                                                                                                                                                                                                                                                                                                                                                                                                                                                                                                                                                                                                                                                                                                                                                                                           |
| Reverse Power         | 20/50 W                                                                                                                                                                                                                                                                                                                                                                                                                                                                                                                                                                                                                                                                                                                                                                                                                                                                                                                                                                                                                                                                                                                                                                                                                                                                                                                                                                                                                                                                                                                                                                                                                                                                                                                                                                                                                                                                                                                                                                                                                                                                                                                        |
| VSWR Max              | 1.25~1.30                                                                                                                                                                                                                                                                                                                                                                                                                                                                                                                                                                                                                                                                                                                                                                                                                                                                                                                                                                                                                                                                                                                                                                                                                                                                                                                                                                                                                                                                                                                                                                                                                                                                                                                                                                                                                                                                                                                                                                                                                                                                                                                      |
| Impedance             | 50 Ω                                                                                                                                                                                                                                                                                                                                                                                                                                                                                                                                                                                                                                                                                                                                                                                                                                                                                                                                                                                                                                                                                                                                                                                                                                                                                                                                                                                                                                                                                                                                                                                                                                                                                                                                                                                                                                                                                                                                                                                                                                                                                                                           |
| Connector Type        | I and the second |
| Size                  | 64.0*66.0*22.0 mm                                                                                                                                                                                                                                                                                                                                                                                                                                                                                                                                                                                                                                                                                                                                                                                                                                                                                                                                                                                                                                                                                                                                                                                                                                                                                                                                                                                                                                                                                                                                                                                                                                                                                                                                                                                                                                                                                                                                                                                                                                                                                                              |
| Weight                | 325 g                                                                                                                                                                                                                                                                                                                                                                                                                                                                                                                                                                                                                                                                                                                                                                                                                                                                                                                                                                                                                                                                                                                                                                                                                                                                                                                                                                                                                                                                                                                                                                                                                                                                                                                                                                                                                                                                                                                                                                                                                                                                                                                          |
| Operating Temperature | -30~+70 °C/-40~+85 °C                                                                                                                                                                                                                                                                                                                                                                                                                                                                                                                                                                                                                                                                                                                                                                                                                                                                                                                                                                                                                                                                                                                                                                                                                                                                                                                                                                                                                                                                                                                                                                                                                                                                                                                                                                                                                                                                                                                                                                                                                                                                                                          |
| Storage Temperature   | -50~+90 °C                                                                                                                                                                                                                                                                                                                                                                                                                                                                                                                                                                                                                                                                                                                                                                                                                                                                                                                                                                                                                                                                                                                                                                                                                                                                                                                                                                                                                                                                                                                                                                                                                                                                                                                                                                                                                                                                                                                                                                                                                                                                                                                     |
| ROHS Compliant        | Yes                                                                                                                                                                                                                                                                                                                                                                                                                                                                                                                                                                                                                                                                                                                                                                                                                                                                                                                                                                                                                                                                                                                                                                                                                                                                                                                                                                                                                                                                                                                                                                                                                                                                                                                                                                                                                                                                                                                                                                                                                                                                                                                            |

## **Outline Drawing (mm)**

Web:www.solutionrf.com