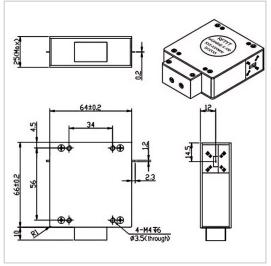

## **Outline Drawing (mm)**

## **General Parameters**

| Frequency Range       | 100~200 MHz       |
|-----------------------|-------------------|
| Bandwidth Max         | 20%               |
| Insertion Loss Max    | 0.50~0.80 dB      |
| Isolation Min         | 18.0~20.0 dB      |
| Forward Power         | 300 W             |
| Reverse Power         | 20/100 W          |
| VSWR Max              | 1.25~1.30         |
| Impedance             | 50 Ω              |
| Connector Type        | I                 |
| Size                  | 64.0*66.0*24.0 mm |
| Weight                | 325 g             |
| Operating Temperature | -10~+60 °C        |
| Storage Temperature   | -50~+90 °C        |
| ROHS Compliant        | Yes               |