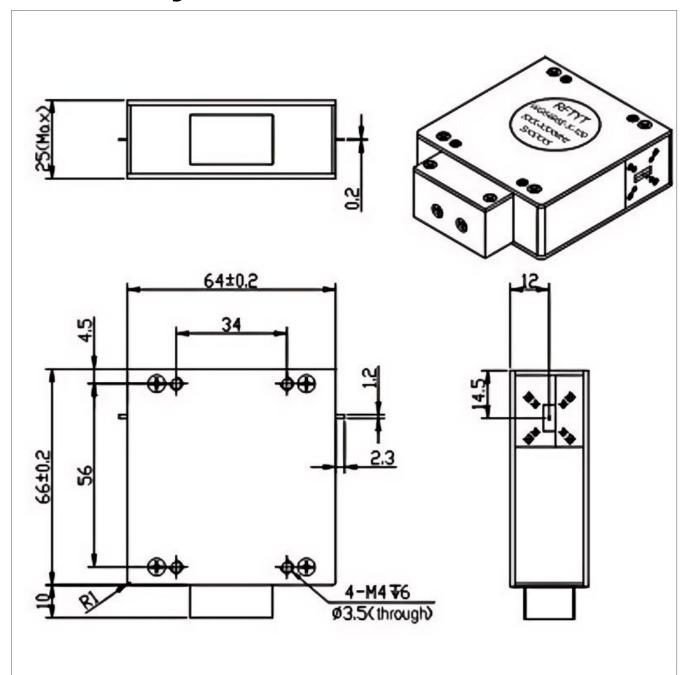

## **Outline Drawing (mm)**

## **General Parameters**

| Frequency Range       | 100~200 MHz       |
|-----------------------|-------------------|
| Bandwidth Max         | 20%               |
| Insertion Loss Max    | 0.50~0.80 dB      |
| Isolation Min         | 18.0~20.0 dB      |
| Forward Power         | 300 W             |
| Reverse Power         | 20/100 W          |
| VSWR Max              | 1.25~1.30         |
| Impedance             | 50 Ω              |
| Connector Type        | I                 |
| Size                  | 64.0*66.0*24.0 mm |
| Weight                | 325 g             |
| Operating Temperature | -10~+60 °C        |
| Storage Temperature   | -50~+90 °C        |
| ROHS Compliant        | Yes               |