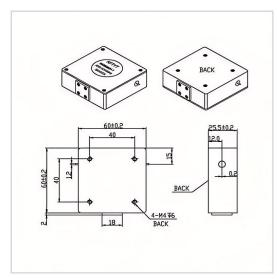

RF Solution offer a wide selection of Drop in Isolator for global customers. WG6060E is a Drop in Isolator in Frequency Range of 45~400 MHz. It is made of high quality materials under a high standard, the Bandwidth Max of this product is 50%, Insertion Loss Max is 0.40~1.60 dB and Isolation Min is 18.0~23.0 dB. The component has a good working performance and stability, it is ideal for handling a Forward Power of 100 W.

## **Product Details**

| Part Number | WG6060E                        |
|-------------|--------------------------------|
| Description | 45 to 400 MHz Drop in Isolator |

## **General Parameters**

| Frequency Range       | 45~400 MHz            |
|-----------------------|-----------------------|
| Bandwidth Max         | 50%                   |
| Insertion Loss Max