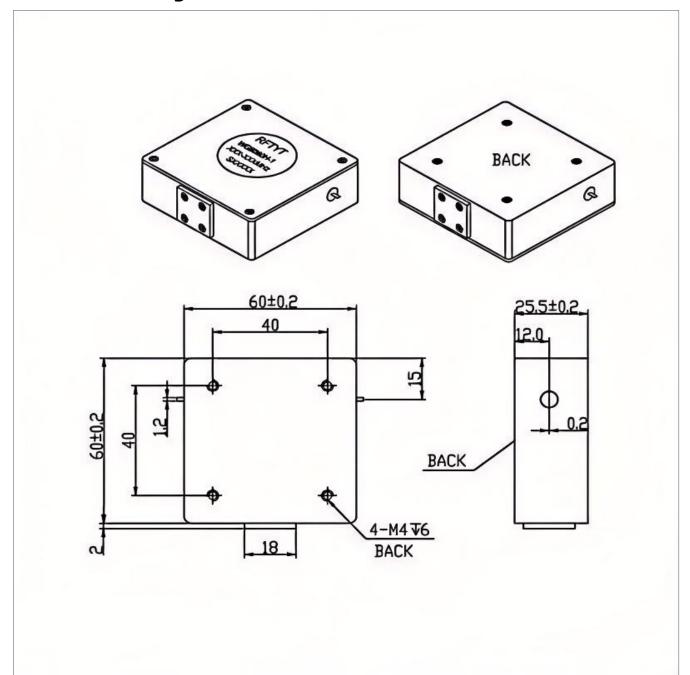

neral Parameters**

| Frequency Range       | 45~400 MHz            |
|-----------------------|-----------------------|
| Bandwidth Max         | 50%                   |
| Insertion Loss Max    | 0.40~1.60 dB          |
| Isolation Min         | 18.0~23.0 dB          |
| Forward Power         | 100 W                 |
| Reverse Power         | 20/100 W              |
| VSWR Max              | 1.20~1.30             |
| Impedance             | 50 Ω                  |
| Connector Type        | I                     |
| Size                  | 64.0*66.0*22.0 mm     |
| Weight                | 325 g                 |
| Operating Temperature | -30~+70 °C/-40~+85 °C |
| Storage Temperature   | -50~+90 °C            |
| ROHS Compliant        | Yes                   |

## **Outline Drawing (mm)**