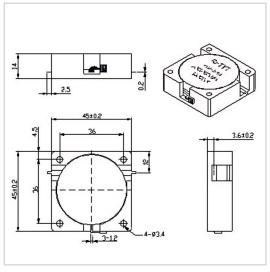

## **General Parameters**

| Frequency Range       | 250~1400 MHz          |
|-----------------------|-----------------------|
| Bandwidth Max         | 35%                   |
| Insertion Loss Max    | 0.30~0.80 dB          |
| Isolation Min         | 15.0~23.0 dB          |
| Forward Power         | 100 W                 |
| Reverse Power         | 20 W                  |
| VSWR Max              | 1.15~1.50             |
| Impedance             | 50 Ω                  |
| Connector Type        | /                     |
| Size                  | 45.0*45.0*14.0 mm     |
| Weight                | ≈160 g                |
| Operating Temperature | -30~+70 °C/-40~+85 °C |
| Storage Temperature   | -50~+90 ℃             |
| ROHS Compliant        | Yes                   |

## **Outline Drawing (mm)**