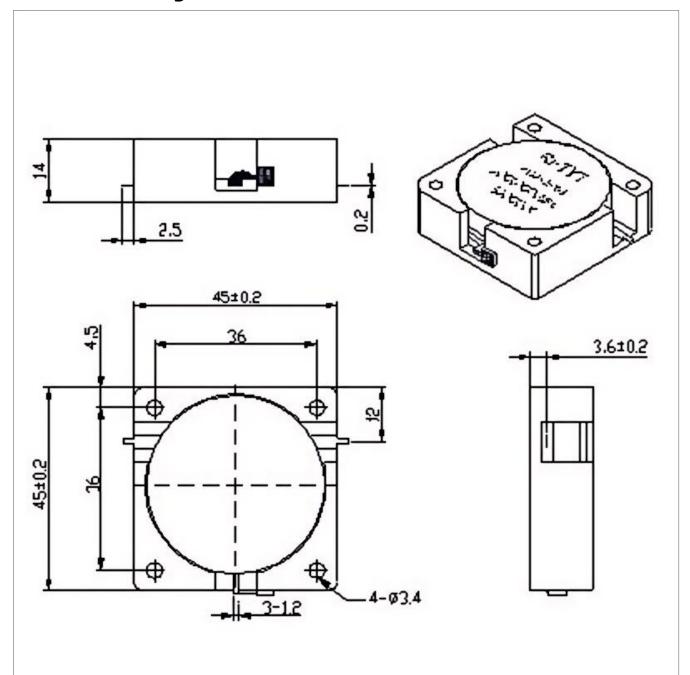

## **General Parameters**

| Frequency Range       | 250~1400 MHz          |
|-----------------------|-----------------------|
| Bandwidth Max         | 35%                   |
| Insertion Loss Max    | 0.30~0.80 dB          |
| Isolation Min         | 15.0~23.0 dB          |
| Forward Power         | 100 W                 |
| Reverse Power         | 20 W                  |
| VSWR Max              | 1.15~1.50             |
| Impedance             | 50 Ω                  |
| Connector Type        | /                     |
| Size                  | 45.0*45.0*14.0 mm     |
| Weight                | ≈160 g                |
| Operating Temperature | -30~+70 °C/-40~+85 °C |
| Storage Temperature   | -50~+90 ℃             |
| ROHS Compliant        | Yes                   |

## **Outline Drawing (mm)**