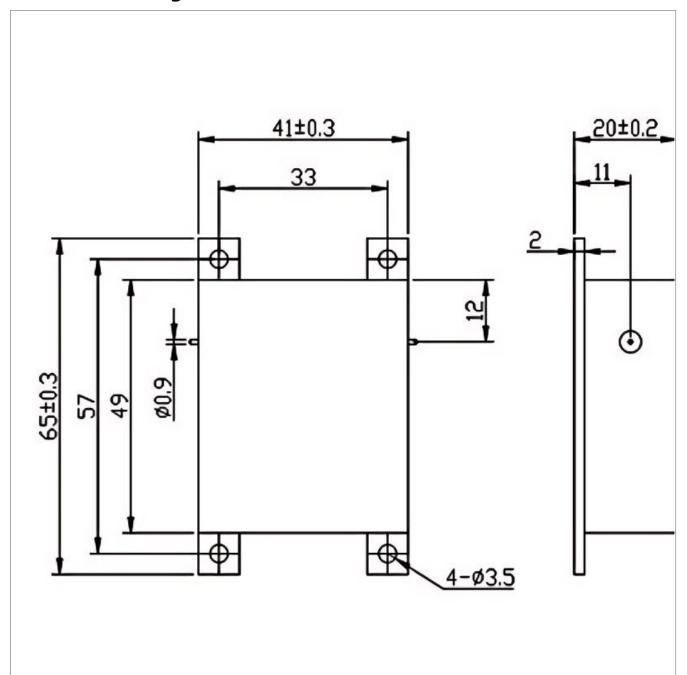

## **General Parameters**

| Frequency Range       | 300~1000 MHz          |
|-----------------------|-----------------------|
| Bandwidth Max         | 20%                   |
| Insertion Loss Max    | 0.60~1.20 dB          |
| Isolation Min         | 14.0~20.0 dB          |
| Forward Power         | 100 W                 |
| Reverse Power         | 20 W                  |
| VSWR Max              | 1.25~1.60             |
| Impedance             | 50 Ω                  |
| Connector Type        | /                     |
| Size                  | 41.0*49.0*20.0 mm     |
| Weight                | ≈360 g                |
| Operating Temperature | -30~+70 °C/-40~+85 °C |
| Storage Temperature   | -50~+90 ℃             |
| ROHS Compliant        | Yes                   |

## **Outline Drawing (mm)**