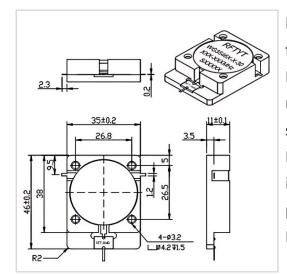

## **Outline Drawing (mm)**

## **General Parameters**

| Frequency Range       | 300~1850 MHz          |
|-----------------------|-----------------------|
| Bandwidth Max         | 30%                   |
| Insertion Loss Max    | 0.20~0.80 dB          |
| Isolation Min         | 16.0~25.0 dB          |
| Forward Power         | 100 W                 |
| Attenuation Value     | 30 dB                 |
| VSWR Max              | 1.15~1.40             |
| Impedance             | 50 Ω                  |
| Connector Type        | 1                     |
| Size                  | 35.0*46.0*11.0 mm     |
| Weight                | 93 g                  |
| Operating Temperature | -30~+70 °C/-40~+85 °C |
| Storage Temperature   | -50~+90 °C            |
| ROHS Compliant        | Yes                   |