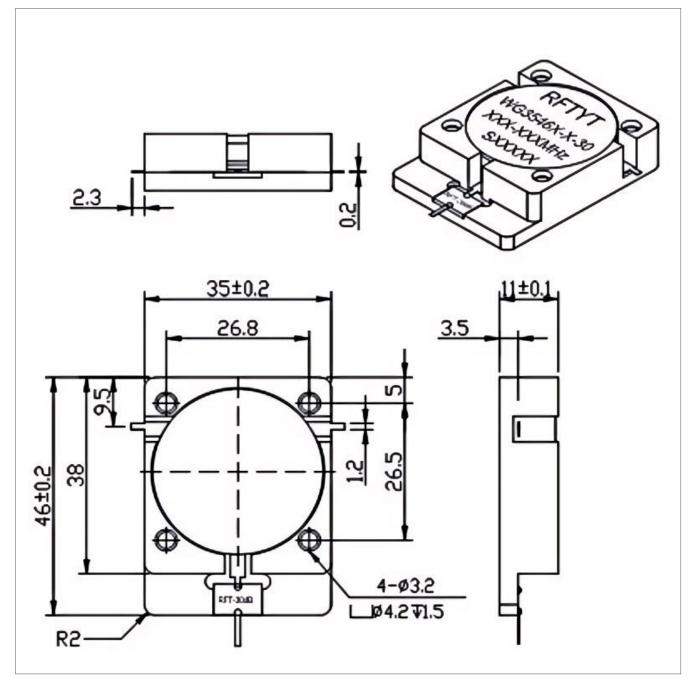

## **Outline Drawing (mm)**

## **General Parameters**

| Frequency Range       | 300~1850 MHz          |
|-----------------------|-----------------------|
| Bandwidth Max         | 30%                   |
| Insertion Loss Max    | 0.20~0.80 dB          |
| Isolation Min         | 16.0~25.0 dB          |
| Forward Power         | 100 W                 |
| Attenuation Value     | 30 dB                 |
| VSWR Max              | 1.15~1.40             |
| Impedance             | 50 Ω                  |
| Connector Type        | 1                     |
| Size                  | 35.0*46.0*11.0 mm     |
| Weight                | 93 g                  |
| Operating Temperature | -30~+70 °C/-40~+85 °C |
| Storage Temperature   | -50~+90 °C            |
| ROHS Compliant        | Yes                   |