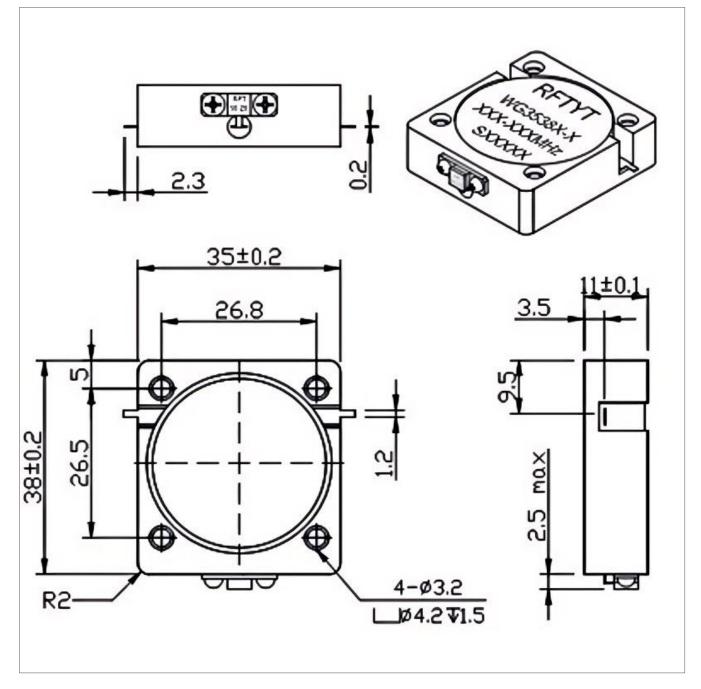

## **General Parameters**

| Frequency Range       | 300~1850 MHz          |
|-----------------------|-----------------------|
| Bandwidth Max         | 30%                   |
| Insertion Loss Max    | 0.25~0.80 dB          |
| Isolation Min         | 16.0~25.0 dB          |
| Forward Power         | 200 W                 |
| Reverse Power         | 20 W                  |
| VSWR Max              | 1.25~1.35             |
| Impedance             | 50 Ω                  |
| Connector Type        | 1                     |
| Size                  | 35.0*38.0*11.0 mm     |
| Weight                | ≈35 g                 |
| Operating Temperature | -30~+70 °C/-40~+ 85°C |
| Storage Temperature   | -50~+90 °C            |
| ROHS Compliant        | Yes                   |
|                       |                       |

## **Outline Drawing (mm)**