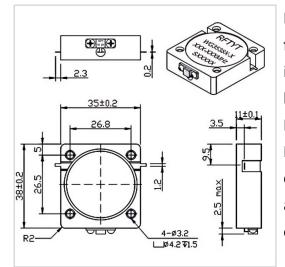

## **General Parameters**

| Frequency Range       | 300~1850 MHz          |
|-----------------------|-----------------------|
| Bandwidth Max         | 30%                   |
| Insertion Loss Max    | 0.25~0.80 dB          |
| Isolation Min         | 16.0~25.0 dB          |
| Forward Power         | 200 W                 |
| Reverse Power         | 20 W                  |
| VSWR Max              | 1.25~1.35             |
| Impedance             | 50 Ω                  |
| Connector Type        | 1                     |
| Size                  | 35.0*38.0*11.0 mm     |
| Weight                | ≈35 g                 |
| Operating Temperature | -30~+70 °C/-40~+ 85°C |
| Storage Temperature   | -50~+90 °C            |
| ROHS Compliant        | Yes                   |
|                       |                       |

## **Outline Drawing (mm)**