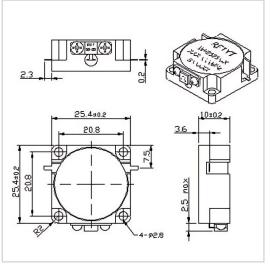

## **Outline Drawing (mm)**

## **General Parameters**

| Frequency Range       | 350~4300 MHz          |
|-----------------------|-----------------------|
| Bandwidth Max         | 25%                   |
| Insertion Loss Max    | 0.25~0.70 dB          |
| Isolation Min         | 17.0~25.0 dB          |
| Forward Power         | 100/200/300 W         |
| Reverse Power         | 20 W                  |
| VSWR Max              | 1.15~1.40             |
| Impedance             | 50 Ω                  |
| Connector Type        | Strip Line Type       |
| Size                  | 25.4*25.4*10.0 mm     |
| Weight                | 35 g                  |
| Operating Temperature | -30~+70 °C/-40~+85 °C |
| Storage Temperature   | -50~+90 °C            |
| ROHS Compliant        | Yes                   |