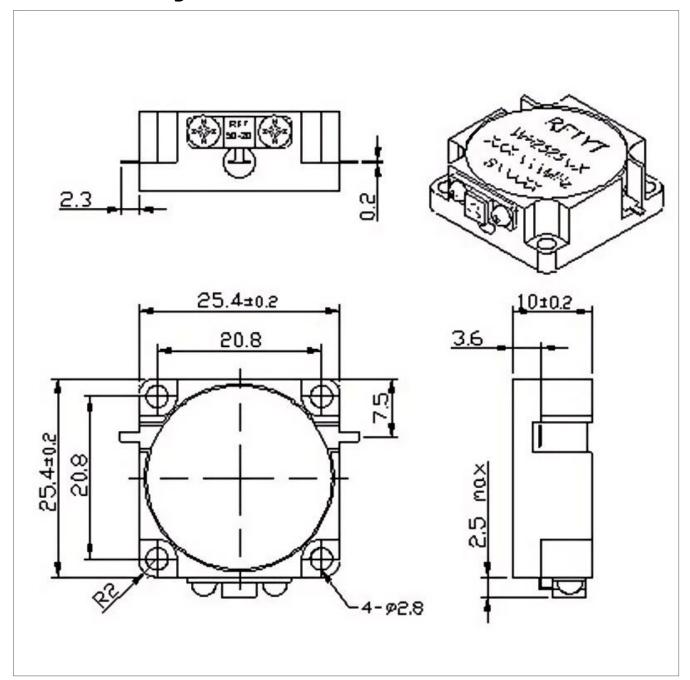

## **Outline Drawing (mm)**

## **General Parameters**

| Frequency Range       | 350~4300 MHz          |
|-----------------------|-----------------------|
| Bandwidth Max         | 25%                   |
| Insertion Loss Max    | 0.25~0.70 dB          |
| Isolation Min         | 17.0~25.0 dB          |
| Forward Power         | 100/200/300 W         |
| Reverse Power         | 20 W                  |
| VSWR Max              | 1.15~1.40             |
| Impedance             | 50 Ω                  |
| Connector Type        | Strip Line Type       |
| Size                  | 25.4*25.4*10.0 mm     |
| Weight                | 35 g                  |
| Operating Temperature | -30~+70 °C/-40~+85 °C |
| Storage Temperature   | -50~+90 °C            |
| ROHS Compliant        | Yes                   |