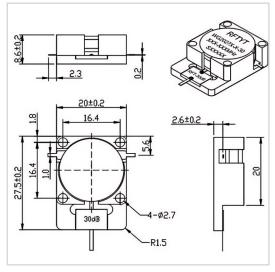

## **Outline Drawing (mm)**

## **General Parameters**

| Frequency Range       | 700~4000 MHz          |
|-----------------------|-----------------------|
| Bandwidth Max         | 25%                   |
| Insertion Loss Max    | 0.30~0.50 dB          |
| Isolation Min         | 18.0~23.0 dB          |
| Forward Power         | 100 W                 |
| Reverse Power         | 30 W                  |
| Attenuation Value     | 30 dB                 |
| VSWR Max              | 1.20~1.35             |
| Impedance             | 50 Ω                  |
| Connector Type        | Strip Line Type       |
| Size                  | 20.0*27.5*8.6 mm      |
| Weight                | 35 g                  |
| Operating Temperature | -30~+70 °C/-40~+85 °C |
| Storage Temperature   | -50~+90 °C            |