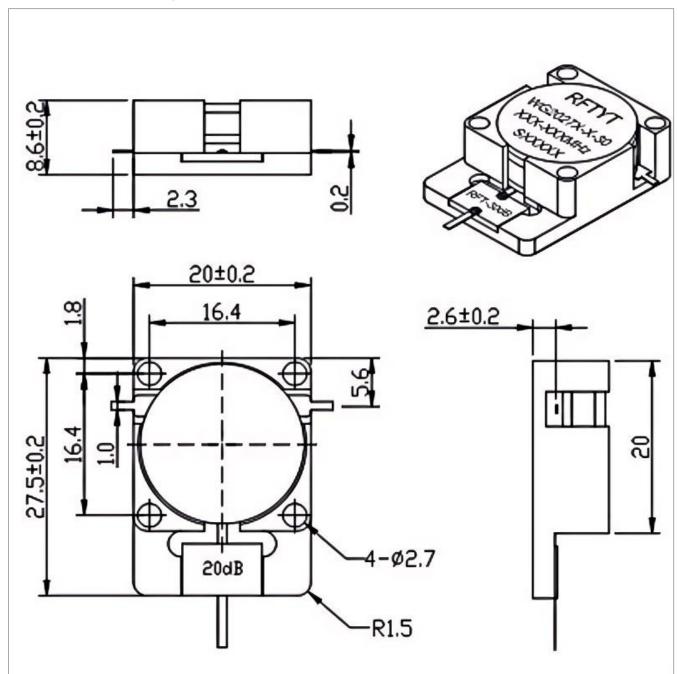

## **Outline Drawing (mm)**

## **General Parameters**

| Frequency Range       | 700~4000 MHz          |
|-----------------------|-----------------------|
| Bandwidth Max         | 25%                   |
| Insertion Loss Max    | 0.30~0.50 dB          |
| Isolation Min         | 18.0~23.0 dB          |
| Forward Power         | 100 W                 |
| Reverse Power         | 30 W                  |
| Attenuation Value     | 30 dB                 |
| VSWR Max              | 1.20~1.35             |
| Impedance             | 50 Ω                  |
| Connector Type        | Strip Line Type       |
| Size                  | 20.0*27.5*8.6 mm      |
| Weight                | 35 g                  |
| Operating Temperature | -30~+70 °C/-40~+85 °C |
| Storage Temperature   | -50~+90 °C            |