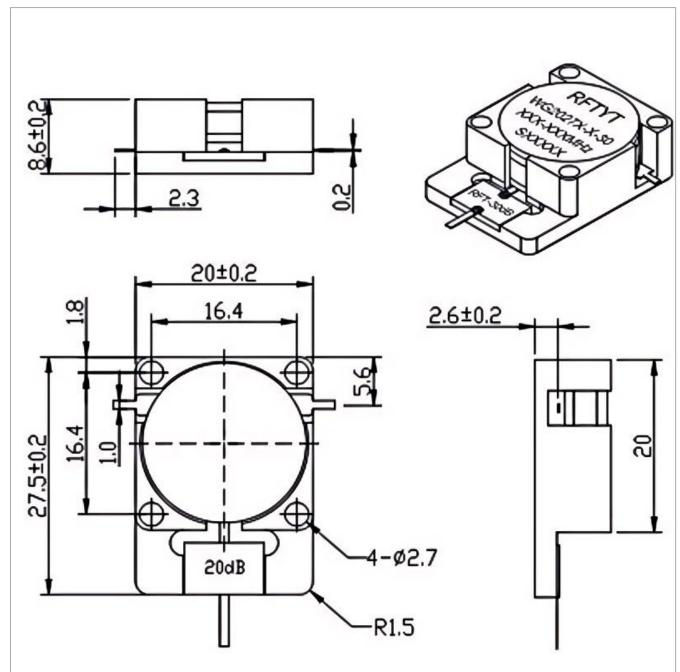

## **Outline Drawing (mm)**

## **General Parameters**

| Frequency Range       | 700~4000 MHz          |
|-----------------------|-----------------------|
| Bandwidth Max         | 25%                   |
| Insertion Loss Max    | 0.30~0.50 dB          |
| Isolation Min         | 18.0~23.0 dB          |
| Forward Power         | 100 W                 |
| Reverse Power         | 100 W                 |
| Attenuation Value     | 20 dB                 |
| VSWR Max              | 1.20~1.35             |
| Impedance             | 50 Ω                  |
| Connector Type        | /                     |
| Size                  | 20.0*27.5*8.6 mm      |
| Weight                | 35 g                  |
| Operating Temperature | -30~+70 °C/-40~+85 °C |
| Storage Temperature   | -50~+90 °C            |