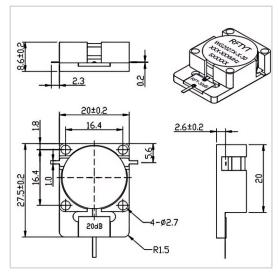

## **Outline Drawing (mm)**

## **General Parameters**

| Frequency Range       | 700~4000 MHz          |
|-----------------------|-----------------------|
| Bandwidth Max         | 25%                   |
| Insertion Loss Max    | 0.30~0.50 dB          |
| Isolation Min         | 18.0~23.0 dB          |
| Forward Power         | 100 W                 |
| Reverse Power         | 100 W                 |
| Attenuation Value     | 20 dB                 |
| VSWR Max              | 1.20~1.35             |
| Impedance             | 50 Ω                  |
| Connector Type        | /                     |
| Size                  | 20.0*27.5*8.6 mm      |
| Weight                | 35 g                  |
| Operating Temperature | -30~+70 °C/-40~+85 °C |
| Storage Temperature   | -50~+90 °C            |