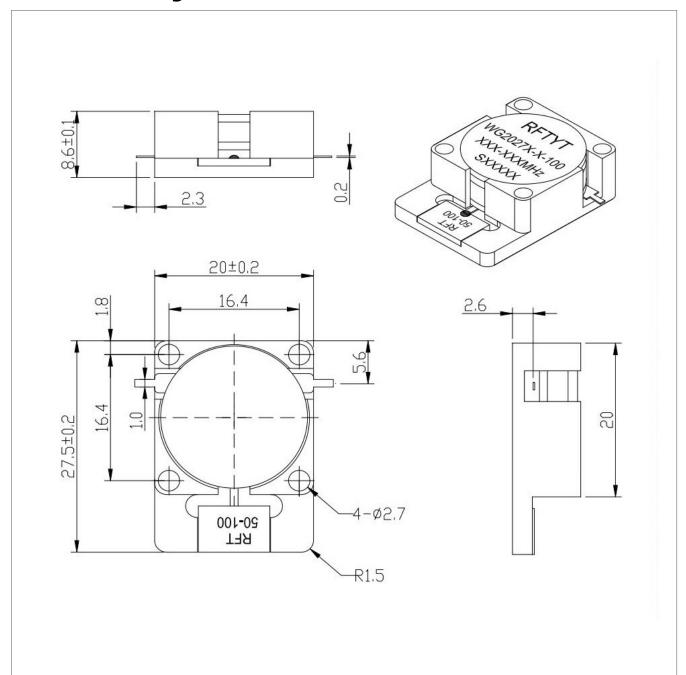

## **General Parameters**

| Frequency Range       | 700~4000 MHz          |
|-----------------------|-----------------------|
| Bandwidth Max         | 25%                   |
| Insertion Loss Max    | 0.30~0.50 dB          |
| Isolation Min         | 18.0~23.0 dB          |
| Forward Power         | 100 W                 |
| Reverse Power         | 100 W                 |
| VSWR Max              | 1.20~1.35             |
| Impedance             | 50 Ω                  |
| Connector Type        | Strip Line Type       |
| Size                  | 20.0*27.5*8.6 mm      |
| Weight                | 20 g                  |
| Operating Temperature | -30~+70 °C/-40~+85 °C |
| Storage Temperature   | -50~+90 ℃             |
| ROHS Compliant        | Yes                   |

## **Outline Drawing (mm)**