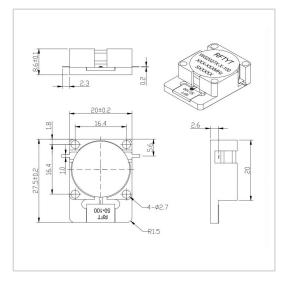

## **General Parameters**

| Frequency Range       | 700~4000 MHz          |
|-----------------------|-----------------------|
| Bandwidth Max         | 25%                   |
| Insertion Loss Max    | 0.30~0.50 dB          |
| Isolation Min         | 18.0~23.0 dB          |
| Forward Power         | 100 W                 |
| Reverse Power         | 100 W                 |
| VSWR Max              | 1.20~1.35             |
| Impedance             | 50 Ω                  |
| Connector Type        | Strip Line Type       |
| Size                  | 20.0*27.5*8.6 mm      |
| Weight                | 20 g                  |
| Operating Temperature | -30~+70 °C/-40~+85 °C |
| Storage Temperature   | -50~+90 ℃             |
| ROHS Compliant        | Yes                   |

## **Outline Drawing (mm)**