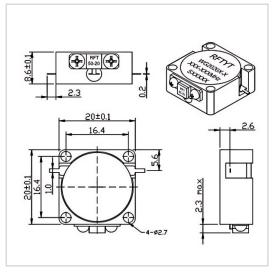

## **Outline Drawing (mm)**

## **General Parameters**

| Frequency Range       | 700~4000 MHz          |
|-----------------------|-----------------------|
| Bandwidth Max         | 25%                   |
| Insertion Loss Max    | 0.30~0.50 dB          |
| Isolation Min         | 17.0~23.0 dB          |
| Forward Power         | 100 W                 |
| Reverse Power         | 20 W                  |
| VSWR Max              | 1.20~1.30             |
| Impedance             | 50 Ω                  |
| Connector Type        | /                     |
| Size                  | 20.0*20.0*8.6 mm      |
| Weight                | 20 g                  |
| Operating Temperature | -30~+70 °C/-40~+85 °C |
| Storage Temperature   | -50~+90 ℃             |
| ROHS Compliant        | Yes                   |