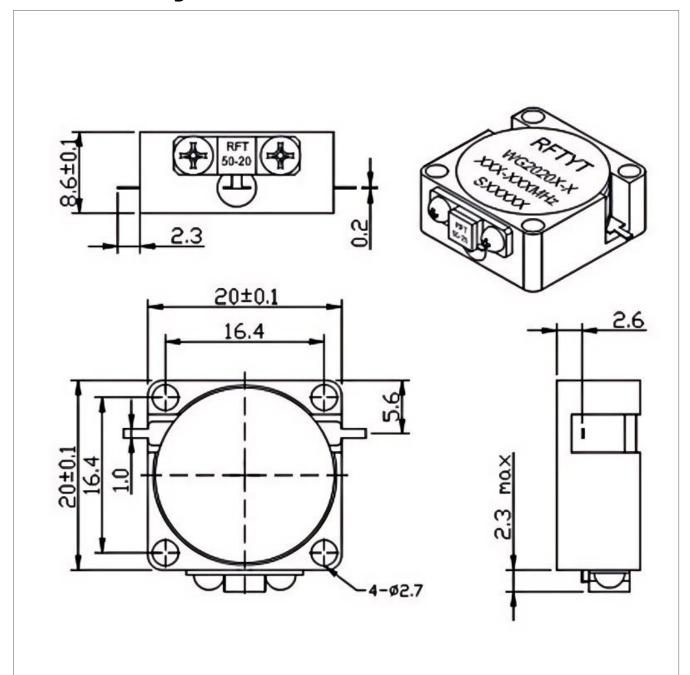

## **Outline Drawing (mm)**

## **General Parameters**

| Frequency Range       | 700~4000 MHz          |
|-----------------------|-----------------------|
| Bandwidth Max         | 25%                   |
| Insertion Loss Max    | 0.30~0.50 dB          |
| Isolation Min         | 17.0~23.0 dB          |
| Forward Power         | 100 W                 |
| Reverse Power         | 20 W                  |
| VSWR Max              | 1.20~1.30             |
| Impedance             | 50 Ω                  |
| Connector Type        | /                     |
| Size                  | 20.0*20.0*8.6 mm      |
| Weight                | 20 g                  |
| Operating Temperature | -30~+70 °C/-40~+85 °C |
| Storage Temperature   | -50~+90 ℃             |
| ROHS Compliant        | Yes                   |