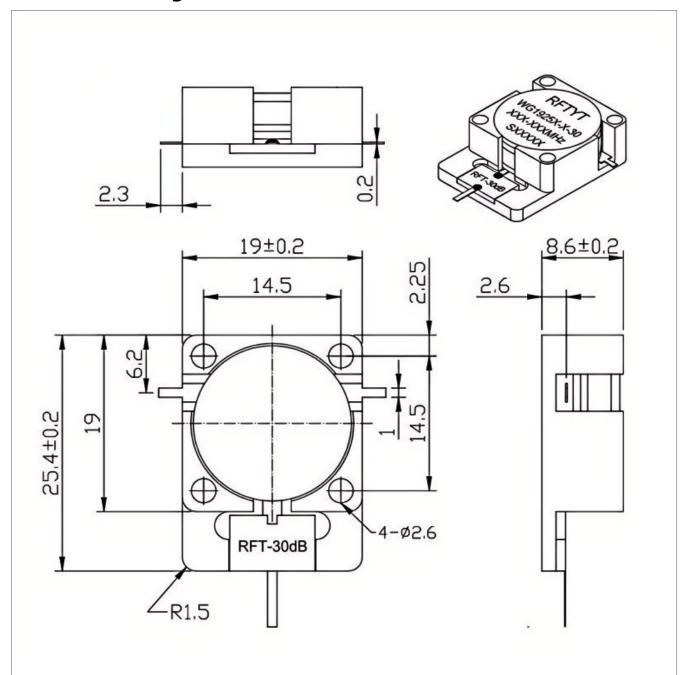

## **Outline Drawing (mm)**

## **General Parameters**

| Frequency Range       | 850~5000 MHz                                                                                                                                                                                                                                                                                                                                                                                                                                                                                                                                                                                                                                                                                                                                                                                                                                                                                                                                                                                                                                                                                                                                                                                                                                                                                                                                                                                                                                                                                                                                                                                                                                                                                                                                                                                                                                                                                                                                                                                                                                                                                                                   |
|-----------------------|--------------------------------------------------------------------------------------------------------------------------------------------------------------------------------------------------------------------------------------------------------------------------------------------------------------------------------------------------------------------------------------------------------------------------------------------------------------------------------------------------------------------------------------------------------------------------------------------------------------------------------------------------------------------------------------------------------------------------------------------------------------------------------------------------------------------------------------------------------------------------------------------------------------------------------------------------------------------------------------------------------------------------------------------------------------------------------------------------------------------------------------------------------------------------------------------------------------------------------------------------------------------------------------------------------------------------------------------------------------------------------------------------------------------------------------------------------------------------------------------------------------------------------------------------------------------------------------------------------------------------------------------------------------------------------------------------------------------------------------------------------------------------------------------------------------------------------------------------------------------------------------------------------------------------------------------------------------------------------------------------------------------------------------------------------------------------------------------------------------------------------|
| Bandwidth Max         | 25%                                                                                                                                                                                                                                                                                                                                                                                                                                                                                                                                                                                                                                                                                                                                                                                                                                                                                                                                                                                                                                                                                                                                                                                                                                                                                                                                                                                                                                                                                                                                                                                                                                                                                                                                                                                                                                                                                                                                                                                                                                                                                                                            |
| Insertion Loss Max    | 0.30~0.50 dB                                                                                                                                                                                                                                                                                                                                                                                                                                                                                                                                                                                                                                                                                                                                                                                                                                                                                                                                                                                                                                                                                                                                                                                                                                                                                                                                                                                                                                                                                                                                                                                                                                                                                                                                                                                                                                                                                                                                                                                                                                                                                                                   |
| Isolation Min         | 18.0~23.0 dB                                                                                                                                                                                                                                                                                                                                                                                                                                                                                                                                                                                                                                                                                                                                                                                                                                                                                                                                                                                                                                                                                                                                                                                                                                                                                                                                                                                                                                                                                                                                                                                                                                                                                                                                                                                                                                                                                                                                                                                                                                                                                                                   |
| Forward Power         | 100 W                                                                                                                                                                                                                                                                                                                                                                                                                                                                                                                                                                                                                                                                                                                                                                                                                                                                                                                                                                                                                                                                                                                                                                                                                                                                                                                                                                                                                                                                                                                                                                                                                                                                                                                                                                                                                                                                                                                                                                                                                                                                                                                          |
| Reverse Power         | 30 W                                                                                                                                                                                                                                                                                                                                                                                                                                                                                                                                                                                                                                                                                                                                                                                                                                                                                                                                                                                                                                                                                                                                                                                                                                                                                                                                                                                                                                                                                                                                                                                                                                                                                                                                                                                                                                                                                                                                                                                                                                                                                                                           |
| VSWR Max              | 1.20~1.35                                                                                                                                                                                                                                                                                                                                                                                                                                                                                                                                                                                                                                                                                                                                                                                                                                                                                                                                                                                                                                                                                                                                                                                                                                                                                                                                                                                                                                                                                                                                                                                                                                                                                                                                                                                                                                                                                                                                                                                                                                                                                                                      |
| Impedance             | 50 Ω                                                                                                                                                                                                                                                                                                                                                                                                                                                                                                                                                                                                                                                                                                                                                                                                                                                                                                                                                                                                                                                                                                                                                                                                                                                                                                                                                                                                                                                                                                                                                                                                                                                                                                                                                                                                                                                                                                                                                                                                                                                                                                                           |
| Connector Type        | I and the second |
| Size                  | 19.0*25.4*8.6 mm                                                                                                                                                                                                                                                                                                                                                                                                                                                                                                                                                                                                                                                                                                                                                                                                                                                                                                                                                                                                                                                                                                                                                                                                                                                                                                                                                                                                                                                                                                                                                                                                                                                                                                                                                                                                                                                                                                                                                                                                                                                                                                               |
| Weight                | 18 g                                                                                                                                                                                                                                                                                                                                                                                                                                                                                                                                                                                                                                                                                                                                                                                                                                                                                                                                                                                                                                                                                                                                                                                                                                                                                                                                                                                                                                                                                                                                                                                                                                                                                                                                                                                                                                                                                                                                                                                                                                                                                                                           |
| Operating Temperature | -30~+70 °C/-40~+85 °C                                                                                                                                                                                                                                                                                                                                                                                                                                                                                                                                                                                                                                                                                                                                                                                                                                                                                                                                                                                                                                                                                                                                                                                                                                                                                                                                                                                                                                                                                                                                                                                                                                                                                                                                                                                                                                                                                                                                                                                                                                                                                                          |
| Storage Temperature   | -50~+90 °C                                                                                                                                                                                                                                                                                                                                                                                                                                                                                                                                                                                                                                                                                                                                                                                                                                                                                                                                                                                                                                                                                                                                                                                                                                                                                                                                                                                                                                                                                                                                                                                                                                                                                                                                                                                                                                                                                                                                                                                                                                                                                                                     |
| ROHS Compliant        | Yes                                                                                                                                                                                                                                                                                                                                                                                                                                                                                                                                                                                                                                                                                                                                                                                                                                                                                                                                                                                                                                                                                                                                                                                                                                                                                                                                                                                                                                                                                                                                                                                                                                                                                                                                                                                                                                                                                                                                                                                                                                                                                                                            |