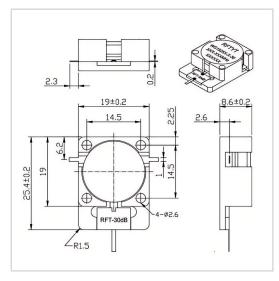

## **Outline Drawing (mm)**

## **General Parameters**

| Frequency Range       | 850~5000 MHz                                                                                                                                                                                                                                                                                                                                                                                                                                                                                                                                                                                                                                                                                                                                                                                                                                                                                                                                                                                                                                                                                                                                                                                                                                                                                                                                                                                                                                                                                                                                                                                                                                                                                                                                                                                                                                                                                                                                                                                                                                                                                                                   |
|-----------------------|--------------------------------------------------------------------------------------------------------------------------------------------------------------------------------------------------------------------------------------------------------------------------------------------------------------------------------------------------------------------------------------------------------------------------------------------------------------------------------------------------------------------------------------------------------------------------------------------------------------------------------------------------------------------------------------------------------------------------------------------------------------------------------------------------------------------------------------------------------------------------------------------------------------------------------------------------------------------------------------------------------------------------------------------------------------------------------------------------------------------------------------------------------------------------------------------------------------------------------------------------------------------------------------------------------------------------------------------------------------------------------------------------------------------------------------------------------------------------------------------------------------------------------------------------------------------------------------------------------------------------------------------------------------------------------------------------------------------------------------------------------------------------------------------------------------------------------------------------------------------------------------------------------------------------------------------------------------------------------------------------------------------------------------------------------------------------------------------------------------------------------|
| Bandwidth Max         | 25%                                                                                                                                                                                                                                                                                                                                                                                                                                                                                                                                                                                                                                                                                                                                                                                                                                                                                                                                                                                                                                                                                                                                                                                                                                                                                                                                                                                                                                                                                                                                                                                                                                                                                                                                                                                                                                                                                                                                                                                                                                                                                                                            |
| Insertion Loss Max    | 0.30~0.50 dB                                                                                                                                                                                                                                                                                                                                                                                                                                                                                                                                                                                                                                                                                                                                                                                                                                                                                                                                                                                                                                                                                                                                                                                                                                                                                                                                                                                                                                                                                                                                                                                                                                                                                                                                                                                                                                                                                                                                                                                                                                                                                                                   |
| Isolation Min         | 18.0~23.0 dB                                                                                                                                                                                                                                                                                                                                                                                                                                                                                                                                                                                                                                                                                                                                                                                                                                                                                                                                                                                                                                                                                                                                                                                                                                                                                                                                                                                                                                                                                                                                                                                                                                                                                                                                                                                                                                                                                                                                                                                                                                                                                                                   |
| Forward Power         | 100 W                                                                                                                                                                                                                                                                                                                                                                                                                                                                                                                                                                                                                                                                                                                                                                                                                                                                                                                                                                                                                                                                                                                                                                                                                                                                                                                                                                                                                                                                                                                                                                                                                                                                                                                                                                                                                                                                                                                                                                                                                                                                                                                          |
| Reverse Power         | 30 W                                                                                                                                                                                                                                                                                                                                                                                                                                                                                                                                                                                                                                                                                                                                                                                                                                                                                                                                                                                                                                                                                                                                                                                                                                                                                                                                                                                                                                                                                                                                                                                                                                                                                                                                                                                                                                                                                                                                                                                                                                                                                                                           |
| VSWR Max              | 1.20~1.35                                                                                                                                                                                                                                                                                                                                                                                                                                                                                                                                                                                                                                                                                                                                                                                                                                                                                                                                                                                                                                                                                                                                                                                                                                                                                                                                                                                                                                                                                                                                                                                                                                                                                                                                                                                                                                                                                                                                                                                                                                                                                                                      |
| Impedance             | 50 Ω                                                                                                                                                                                                                                                                                                                                                                                                                                                                                                                                                                                                                                                                                                                                                                                                                                                                                                                                                                                                                                                                                                                                                                                                                                                                                                                                                                                                                                                                                                                                                                                                                                                                                                                                                                                                                                                                                                                                                                                                                                                                                                                           |
| Connector Type        | I and the second |
| Size                  | 19.0*25.4*8.6 mm                                                                                                                                                                                                                                                                                                                                                                                                                                                                                                                                                                                                                                                                                                                                                                                                                                                                                                                                                                                                                                                                                                                                                                                                                                                                                                                                                                                                                                                                                                                                                                                                                                                                                                                                                                                                                                                                                                                                                                                                                                                                                                               |
| Weight                | 18 g                                                                                                                                                                                                                                                                                                                                                                                                                                                                                                                                                                                                                                                                                                                                                                                                                                                                                                                                                                                                                                                                                                                                                                                                                                                                                                                                                                                                                                                                                                                                                                                                                                                                                                                                                                                                                                                                                                                                                                                                                                                                                                                           |
| Operating Temperature | -30~+70 °C/-40~+85 °C                                                                                                                                                                                                                                                                                                                                                                                                                                                                                                                                                                                                                                                                                                                                                                                                                                                                                                                                                                                                                                                                                                                                                                                                                                                                                                                                                                                                                                                                                                                                                                                                                                                                                                                                                                                                                                                                                                                                                                                                                                                                                                          |
| Storage Temperature   | -50~+90 °C                                                                                                                                                                                                                                                                                                                                                                                                                                                                                                                                                                                                                                                                                                                                                                                                                                                                                                                                                                                                                                                                                                                                                                                                                                                                                                                                                                                                                                                                                                                                                                                                                                                                                                                                                                                                                                                                                                                                                                                                                                                                                                                     |
| ROHS Compliant        | Yes                                                                                                                                                                                                                                                                                                                                                                                                                                                                                                                                                                                                                                                                                                                                                                                                                                                                                                                                                                                                                                                                                                                                                                                                                                                                                                                                                                                                                                                                                                                                                                                                                                                                                                                                                                                                                                                                                                                                                                                                                                                                                                                            |