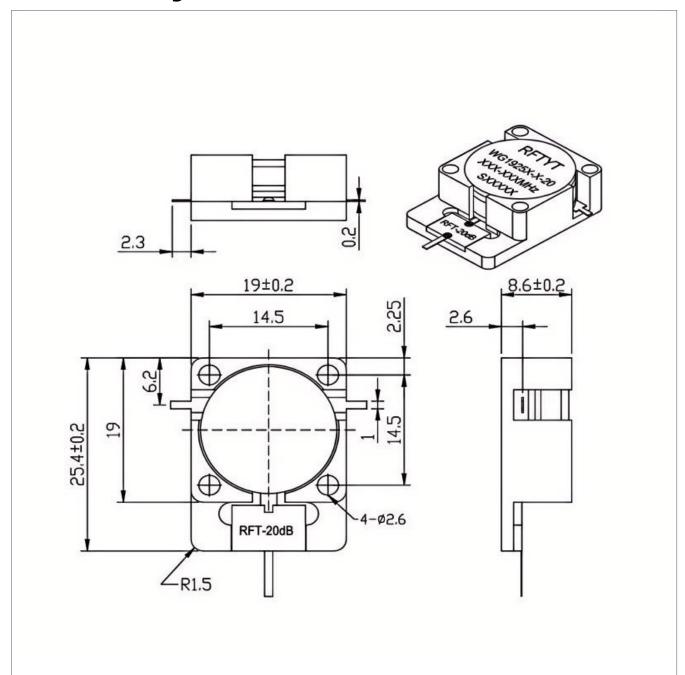

## **General Parameters**

| Frequency Range       | 850~5000 MHz          |
|-----------------------|-----------------------|
| Bandwidth Max         | 25%                   |
| Insertion Loss Max    | 0.30~0.50 dB          |
| Isolation Min         | 18.0~23.0 dB          |
| Forward Power         | 100 W                 |
| Reverse Power         | 20 W                  |
| VSWR Max              | 1.20~1.30             |
| Impedance             | 50 Ω                  |
| Connector Type        | /                     |
| Size                  | 19.0*19.0*8.6 mm      |
| Weight                | 18 g                  |
| Operating Temperature | -30~+70 °C/-40~+85 °C |
| Storage Temperature   | -50~+90 ℃             |
| ROHS Compliant        | Yes                   |

## **Outline Drawing (mm)**