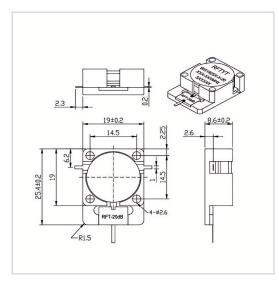

## **General Parameters**

| Frequency Range       | 850~5000 MHz          |
|-----------------------|-----------------------|
| Bandwidth Max         | 25%                   |
| Insertion Loss Max    | 0.30~0.50 dB          |
| Isolation Min         | 18.0~23.0 dB          |
| Forward Power         | 100 W                 |
| Reverse Power         | 20 W                  |
| VSWR Max              | 1.20~1.30             |
| Impedance             | 50 Ω                  |
| Connector Type        | /                     |
| Size                  | 19.0*19.0*8.6 mm      |
| Weight                | 18 g                  |
| Operating Temperature | -30~+70 °C/-40~+85 °C |
| Storage Temperature   | -50~+90 ℃             |
| ROHS Compliant        | Yes                   |

## **Outline Drawing (mm)**