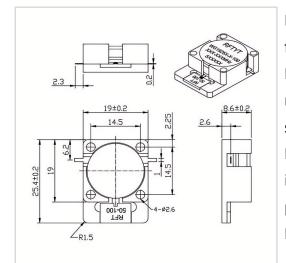

## **Outline Drawing (mm)**

## **General Parameters**

| Frequency Range       | 850~5000 MHz          |
|-----------------------|-----------------------|
| Bandwidth Max         | 25%                   |
| Insertion Loss Max    | 0.30~0.60 dB          |
| Isolation Min         | 18.0~23.0 dB          |
| Forward Power         | 100 W                 |
| Reverse Power         | 100 W                 |
| VSWR Max              | 1.20~1.30             |
| Impedance             | 50 Ω                  |
| Connector Type        | 1                     |
| Size                  | 19.0*25.4*8.6 mm      |
| Weight                | 30 g                  |
| Operating Temperature | -30~+70 °C/-40~+85 °C |
| Storage Temperature   | -50~+90 °C            |
| ROHS Compliant        | Yes                   |
|                       |                       |