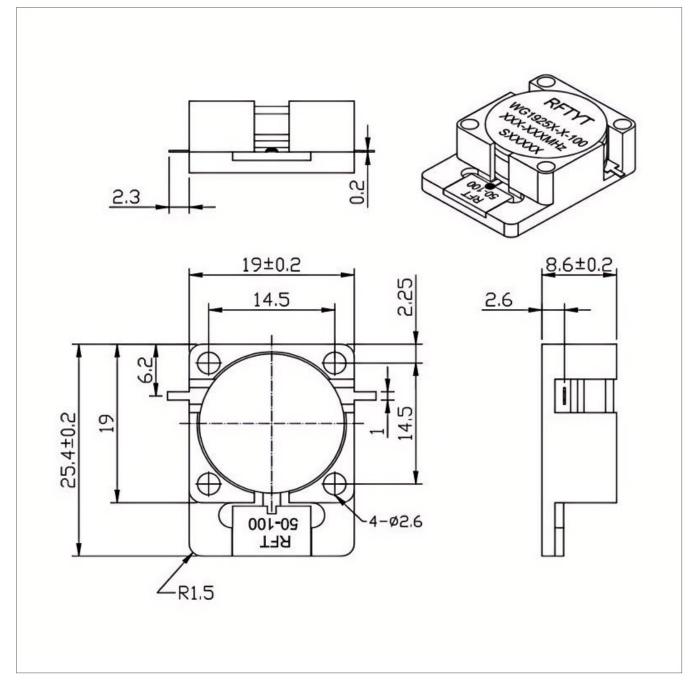

## **Outline Drawing (mm)**

## **General Parameters**

| Frequency Range       | 850~5000 MHz          |
|-----------------------|-----------------------|
| Bandwidth Max         | 25%                   |
| Insertion Loss Max    | 0.30~0.60 dB          |
| Isolation Min         | 18.0~23.0 dB          |
| Forward Power         | 100 W                 |
| Reverse Power         | 100 W                 |
| VSWR Max              | 1.20~1.30             |
| Impedance             | 50 Ω                  |
| Connector Type        | 1                     |
| Size                  | 19.0*25.4*8.6 mm      |
| Weight                | 30 g                  |
| Operating Temperature | -30~+70 °C/-40~+85 °C |
| Storage Temperature   | -50~+90 °C            |
| ROHS Compliant        | Yes                   |
|                       |                       |