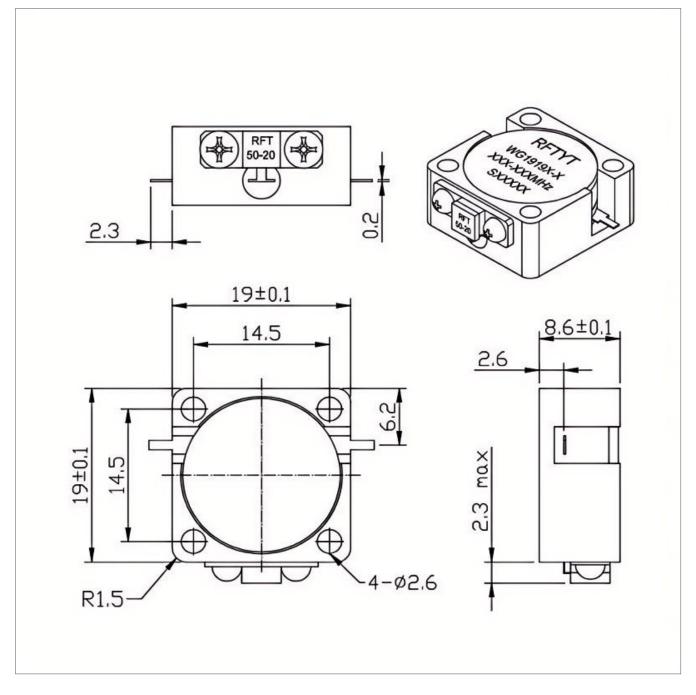

## **Outline Drawing (mm)**

## **General Parameters**

| Frequency Range       | 850~5000 MHz          |
|-----------------------|-----------------------|
| Bandwidth Max         | 25%                   |
| Insertion Loss Max    | 0.30~0.50 dB          |
| Isolation Min         | 18.0~23.0 dB          |
| Forward Power         | 100 W                 |
| Reverse Power         | 20 W                  |
| VSWR Max              | 1.20~1.30             |
| Impedance             | 50 Ω                  |
| Connector Type        | 1                     |
| Size                  | 19.0*19.0*8.6 mm      |
| Weight                | 18 g                  |
| Operating Temperature | -30~+70 °C/-40~+85 °C |
| Storage Temperature   | -50~+90 °C            |
| ROHS Compliant        | Yes                   |
|                       |                       |