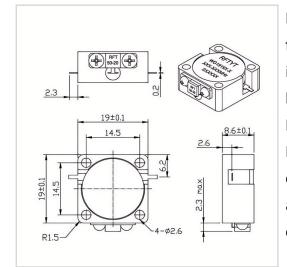

## **Outline Drawing (mm)**

## **General Parameters**

| Frequency Range       | 850~5000 MHz          |
|-----------------------|-----------------------|
| Bandwidth Max         | 25%                   |
| Insertion Loss Max    | 0.30~0.50 dB          |
| Isolation Min         | 18.0~23.0 dB          |
| Forward Power         | 100 W                 |
| Reverse Power         | 20 W                  |
| VSWR Max              | 1.20~1.30             |
| Impedance             | 50 Ω                  |
| Connector Type        | 1                     |
| Size                  | 19.0*19.0*8.6 mm      |
| Weight                | 18 g                  |
| Operating Temperature | -30~+70 °C/-40~+85 °C |
| Storage Temperature   | -50~+90 °C            |
| ROHS Compliant        | Yes                   |
|                       |                       |