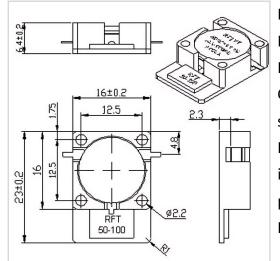

## **Outline Drawing (mm)**

## **General Parameters**

| Frequency Range       | 3.8~8.0 GHz           |
|-----------------------|-----------------------|
| Bandwidth Max         | 100%                  |
| Insertion Loss Max    | 0.70~0.90 dB          |
| Isolation Min         | 14.0~16.0 dB          |
| Forward Power         | 100 W                 |
| Reverse Power         | 100 W                 |
| VSWR Max              | 1.50~0.70             |
| Impedance             | 50 Ω                  |
| Connector Type        | SMA-K/Microstrip line |
| Size                  | 16.0*23.0*6.4 mm      |
| Weight                | 55 g                  |
| Operating Temperature | -40~+80 °C            |
| Storage Temperature   | -50~+90 °C            |
| ROHS Compliant        | Yes                   |
|                       |                       |