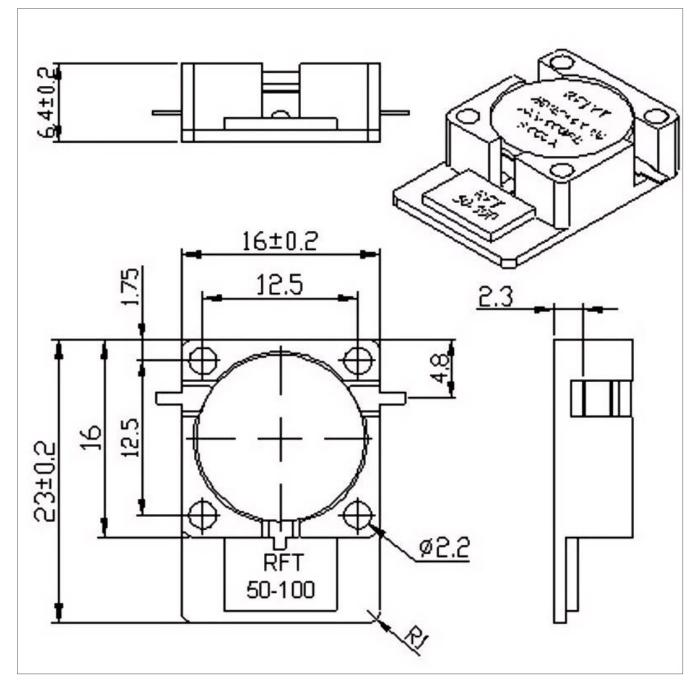

## **Outline Drawing (mm)**

## **General Parameters**

| Frequency Range       | 3.8~8.0 GHz           |
|-----------------------|-----------------------|
| Bandwidth Max         | 100%                  |
| Insertion Loss Max    | 0.70~0.90 dB          |
| Isolation Min         | 14.0~16.0 dB          |
| Forward Power         | 100 W                 |
| Reverse Power         | 100 W                 |
| VSWR Max              | 1.50~0.70             |
| Impedance             | 50 Ω                  |
| Connector Type        | SMA-K/Microstrip line |
| Size                  | 16.0*23.0*6.4 mm      |
| Weight                | 55 g                  |
| Operating Temperature | -40~+80 °C            |
| Storage Temperature   | -50~+90 °C            |
| ROHS Compliant        | Yes                   |
|                       |                       |