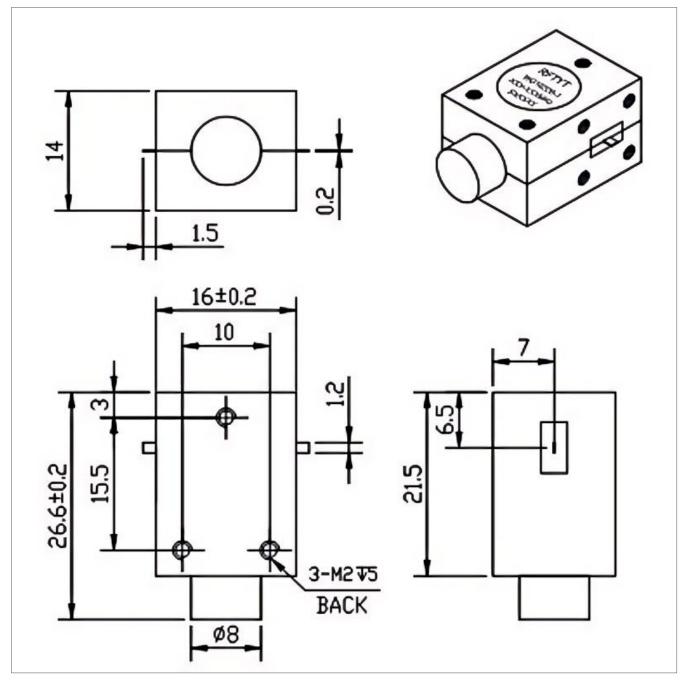

Max of this product is 100%, Insertion Loss Max is 0.60~1.50 dB and Isolation Min is 10.0~20.0 dB. The component has a good working performance and stability, it is ideal for handling a Forward Power of 30 W.

## **Product Details**

| Part Number | WG1622B                          |
|-------------|----------------------------------|
| Description | 6.0 to 18.0 GHz Drop in Isolator |

## **General Parameters**

| 6.0~18.0 GHz      |
|-------------------|
| 100%              |
| 0.60~1.50 dB      |
| 10.0~20.0 dB      |
| 30 W              |
| 5 W               |
| 1.25~1.90         |
| 50 Ω              |
| 1                 |
| 16.0*22.0*14.0 mm |
| 35 g              |
| -10~+60 °C        |
| -50~+90 °C        |
| Yes               |
|                   |



## **Outline Drawing (mm)**