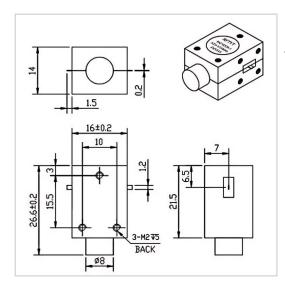

RF Solution offer a wide selection of Drop in Isolator for global customers. WG1622B is a Drop in Isolator in Frequency Range of 6.0~18.0 GHz. It is made of high quality materials under a high standard, the Bandwidth Max of this product is 100%, Insertion Loss Max is 0.60~1.50 dB and Isolation Min is 10.0~20.0 dB. The component has a good working performance and stability, it is ideal for handling a Forward Power of 30 W.

## **Product Details**

| Part Number | WG1622B                          |
|-------------|----------------------------------|
| Description | 6.0 to 18.0 GHz Drop in Isolator |

## **General Parameters**

| 6.0~18.0 GHz      |
|-------------------|
| 100%              |
| 0.60~1.50 dB      |
| 10.0~20.0 dB      |
| 30 W              |
| 5 W               |
| 1.25~1.90