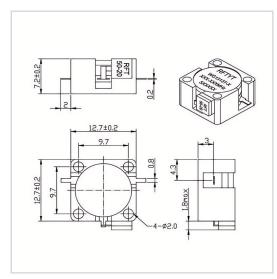

## **Product Details**

| Part Number | WG1313T                          |
|-------------|----------------------------------|
| Description | 800 to 7000 MHz Drop in Isolator |

## **General Parameters**

| Frequency Range       | 800~7000 MHz                                                                                                                                                                                                                                                                                                                                                                                                                                                                                                                                                                                                                                                                                                                                                                                                                                                                                                                                                                                                                                                                                                                                                                                                                                                                                                                                                                                                                                                                                                                                                                                                                                                                                                                                                                                                                                                                                                                                                                                                                                                                                                                   |
|-----------------------|--------------------------------------------------------------------------------------------------------------------------------------------------------------------------------------------------------------------------------------------------------------------------------------------------------------------------------------------------------------------------------------------------------------------------------------------------------------------------------------------------------------------------------------------------------------------------------------------------------------------------------------------------------------------------------------------------------------------------------------------------------------------------------------------------------------------------------------------------------------------------------------------------------------------------------------------------------------------------------------------------------------------------------------------------------------------------------------------------------------------------------------------------------------------------------------------------------------------------------------------------------------------------------------------------------------------------------------------------------------------------------------------------------------------------------------------------------------------------------------------------------------------------------------------------------------------------------------------------------------------------------------------------------------------------------------------------------------------------------------------------------------------------------------------------------------------------------------------------------------------------------------------------------------------------------------------------------------------------------------------------------------------------------------------------------------------------------------------------------------------------------|
| Bandwidth Max         | 25%                                                                                                                                                                                                                                                                                                                                                                                                                                                                                                                                                                                                                                                                                                                                                                                                                                                                                                                                                                                                                                                                                                                                                                                                                                                                                                                                                                                                                                                                                                                                                                                                                                                                                                                                                                                                                                                                                                                                                                                                                                                                                                                            |
| Insertion Loss Max    | 0.30~0.50 dB                                                                                                                                                                                                                                                                                                                                                                                                                                                                                                                                                                                                                                                                                                                                                                                                                                                                                                                                                                                                                                                                                                                                                                                                                                                                                                                                                                                                                                                                                                                                                                                                                                                                                                                                                                                                                                                                                                                                                                                                                                                                                                                   |
| Isolation Min         | 18.0~23.0 dB                                                                                                                                                                                                                                                                                                                                                                                                                                                                                                                                                                                                                                                                                                                                                                                                                                                                                                                                                                                                                                                                                                                                                                                                                                                                                                                                                                                                                                                                                                                                                                                                                                                                                                                                                                                                                                                                                                                                                                                                                                                                                                                   |
| Forward Power         | 60 W                                                                                                                                                                                                                                                                                                                                                                                                                                                                                                                                                                                                                                                                                                                                                                                                                                                                                                                                                                                                                                                                                                                                                                                                                                                                                                                                                                                                                                                                                                                                                                                                                                                                                                                                                                                                                                                                                                                                                                                                                                                                                                                           |
| Reverse Power         | 20 W                                                                                                                                                                                                                                                                                                                                                                                                                                                                                                                                                                                                                                                                                                                                                                                                                                                                                                                                                                                                                                                                                                                                                                                                                                                                                                                                                                                                                                                                                                                                                                                                                                                                                                                                                                                                                                                                                                                                                                                                                                                                                                                           |
| VSWR Max              | 1.20~1.30                                                                                                                                                                                                                                                                                                                                                                                                                                                                                                                                                                                                                                                                                                                                                                                                                                                                                                                                                                                                                                                                                                                                                                                                                                                                                                                                                                                                                                                                                                                                                                                                                                                                                                                                                                                                                                                                                                                                                                                                                                                                                                                      |
| Impedance             | 50 Ω                                                                                                                                                                                                                                                                                                                                                                                                                                                                                                                                                                                                                                                                                                                                                                                                                                                                                                                                                                                                                                                                                                                                                                                                                                                                                                                                                                                                                                                                                                                                                                                                                                                                                                                                                                                                                                                                                                                                                                                                                                                                                                                           |
| Connector Type        | I and the second |
| Size                  | 12.7*12.7*7.2 mm                                                                                                                                                                                                                                                                                                                                                                                                                                                                                                                                                                                                                                                                                                                                                                                                                                                                                                                                                                                                                                                                                                                                                                                                                                                                                                                                                                                                                                                                                                                                                                                                                                                                                                                                                                                                                                                                                                                                                                                                                                                                                                               |
| Weight                | 6 g                                                                                                                                                                                                                                                                                                                                                                                                                                                                                                                                                                                                                                                                                                                                                                                                                                                                                                                                                                                                                                                                                                                                                                                                                                                                                                                                                                                                                                                                                                                                                                                                                                                                                                                                                                                                                                                                                                                                                                                                                                                                                                                            |
| Operating Temperature | -30~+70 °C/-40~+85 °C                                                                                                                                                                                                                                                                                                                                                                                                                                                                                                                                                                                                                                                                                                                                                                                                                                                                                                                                                                                                                                                                                                                                                                                                                                                                                                                                                                                                                                                                                                                                                                                                                                                                                                                                                                                                                                                                                                                                                                                                                                                                                                          |
| Storage Temperature   | -50~+90 °C                                                                                                                                                                                                                                                                                                                                                                                                                                                                                                                                                                                                                                                                                                                                                                                                                                                                                                                                                                                                                                                                                                                                                                                                                                                                                                                                                                                                                                                                                                                                                                                                                                                                                                                                                                                                                                                                                                                                                                                                                                                                                                                     |
| ROHS Compliant        | Yes                                                                                                                                                                                                                                                                                                                                                                                                                                                                                                                                                                                                                                                                                                                                                                                                                                                                                                                                                                                                                                                                                                                                                                                                                                                                                                                                                                                                                                                                                                                                                                                                                                                                                                                                                                                                                                                                                                                                                                                                                                                                                                                            |

## **Outline Drawing (mm)**