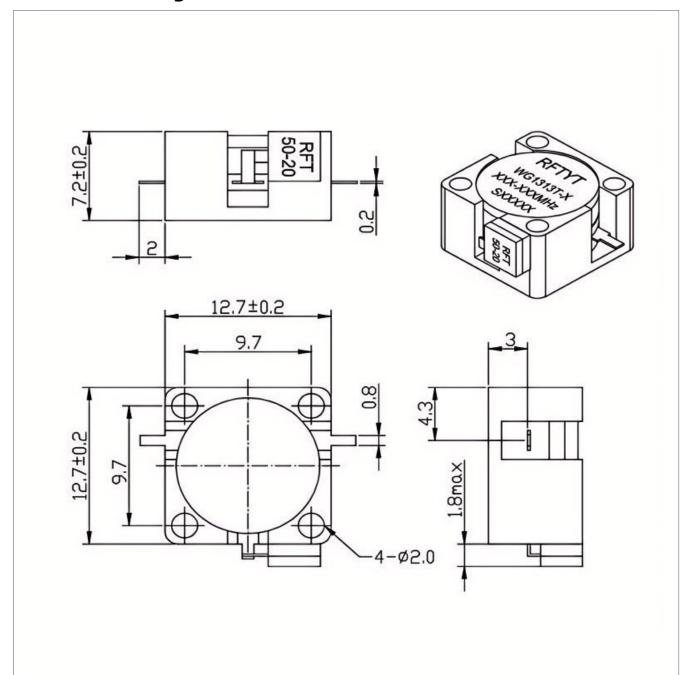

## **Product Details**

| Part Number | WG1313T                          |
|-------------|----------------------------------|
| Description | 800 to 7000 MHz Drop in Isolator |

## **General Parameters**

| Frequency Range       | 800~7000 MHz                                                                                                                                                                                                                                                                                                                                                                                                                                                                                                                                                                                                                                                                                                                                                                                                                                                                                                                                                                                                                                                                                                                                                                                                                                                                                                                                                                                                                                                                                                                                                                                                                                                                                                                                                                                                                                                                                                                                                                                                                                                                                                                   |
|-----------------------|--------------------------------------------------------------------------------------------------------------------------------------------------------------------------------------------------------------------------------------------------------------------------------------------------------------------------------------------------------------------------------------------------------------------------------------------------------------------------------------------------------------------------------------------------------------------------------------------------------------------------------------------------------------------------------------------------------------------------------------------------------------------------------------------------------------------------------------------------------------------------------------------------------------------------------------------------------------------------------------------------------------------------------------------------------------------------------------------------------------------------------------------------------------------------------------------------------------------------------------------------------------------------------------------------------------------------------------------------------------------------------------------------------------------------------------------------------------------------------------------------------------------------------------------------------------------------------------------------------------------------------------------------------------------------------------------------------------------------------------------------------------------------------------------------------------------------------------------------------------------------------------------------------------------------------------------------------------------------------------------------------------------------------------------------------------------------------------------------------------------------------|
| Bandwidth Max         | 25%                                                                                                                                                                                                                                                                                                                                                                                                                                                                                                                                                                                                                                                                                                                                                                                                                                                                                                                                                                                                                                                                                                                                                                                                                                                                                                                                                                                                                                                                                                                                                                                                                                                                                                                                                                                                                                                                                                                                                                                                                                                                                                                            |
| Insertion Loss Max    | 0.30~0.50 dB                                                                                                                                                                                                                                                                                                                                                                                                                                                                                                                                                                                                                                                                                                                                                                                                                                                                                                                                                                                                                                                                                                                                                                                                                                                                                                                                                                                                                                                                                                                                                                                                                                                                                                                                                                                                                                                                                                                                                                                                                                                                                                                   |
| Isolation Min         | 18.0~23.0 dB                                                                                                                                                                                                                                                                                                                                                                                                                                                                                                                                                                                                                                                                                                                                                                                                                                                                                                                                                                                                                                                                                                                                                                                                                                                                                                                                                                                                                                                                                                                                                                                                                                                                                                                                                                                                                                                                                                                                                                                                                                                                                                                   |
| Forward Power         | 60 W                                                                                                                                                                                                                                                                                                                                                                                                                                                                                                                                                                                                                                                                                                                                                                                                                                                                                                                                                                                                                                                                                                                                                                                                                                                                                                                                                                                                                                                                                                                                                                                                                                                                                                                                                                                                                                                                                                                                                                                                                                                                                                                           |
| Reverse Power         | 20 W                                                                                                                                                                                                                                                                                                                                                                                                                                                                                                                                                                                                                                                                                                                                                                                                                                                                                                                                                                                                                                                                                                                                                                                                                                                                                                                                                                                                                                                                                                                                                                                                                                                                                                                                                                                                                                                                                                                                                                                                                                                                                                                           |
| VSWR Max              | 1.20~1.30                                                                                                                                                                                                                                                                                                                                                                                                                                                                                                                                                                                                                                                                                                                                                                                                                                                                                                                                                                                                                                                                                                                                                                                                                                                                                                                                                                                                                                                                                                                                                                                                                                                                                                                                                                                                                                                                                                                                                                                                                                                                                                                      |
| Impedance             | 50 Ω                                                                                                                                                                                                                                                                                                                                                                                                                                                                                                                                                                                                                                                                                                                                                                                                                                                                                                                                                                                                                                                                                                                                                                                                                                                                                                                                                                                                                                                                                                                                                                                                                                                                                                                                                                                                                                                                                                                                                                                                                                                                                                                           |
| Connector Type        | I and the second |
| Size                  | 12.7*12.7*7.2 mm                                                                                                                                                                                                                                                                                                                                                                                                                                                                                                                                                                                                                                                                                                                                                                                                                                                                                                                                                                                                                                                                                                                                                                                                                                                                                                                                                                                                                                                                                                                                                                                                                                                                                                                                                                                                                                                                                                                                                                                                                                                                                                               |
| Weight                | 6 g                                                                                                                                                                                                                                                                                                                                                                                                                                                                                                                                                                                                                                                                                                                                                                                                                                                                                                                                                                                                                                                                                                                                                                                                                                                                                                                                                                                                                                                                                                                                                                                                                                                                                                                                                                                                                                                                                                                                                                                                                                                                                                                            |
| Operating Temperature | -30~+70 °C/-40~+85 °C                                                                                                                                                                                                                                                                                                                                                                                                                                                                                                                                                                                                                                                                                                                                                                                                                                                                                                                                                                                                                                                                                                                                                                                                                                                                                                                                                                                                                                                                                                                                                                                                                                                                                                                                                                                                                                                                                                                                                                                                                                                                                                          |
| Storage Temperature   | -50~+90 °C                                                                                                                                                                                                                                                                                                                                                                                                                                                                                                                                                                                                                                                                                                                                                                                                                                                                                                                                                                                                                                                                                                                                                                                                                                                                                                                                                                                                                                                                                                                                                                                                                                                                                                                                                                                                                                                                                                                                                                                                                                                                                                                     |
| ROHS Compliant        | Yes                                                                                                                                                                                                                                                                                                                                                                                                                                                                                                                                                                                                                                                                                                                                                                                                                                                                                                                                                                                                                                                                                                                                                                                                                                                                                                                                                                                                                                                                                                                                                                                                                                                                                                                                                                                                                                                                                                                                                                                                                                                                                                                            |

## **Outline Drawing (mm)**