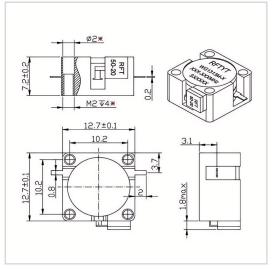

## **General Parameters**

| Frequency Range       | 800~7000 MHz                                                                                                                                                                                                                                                                                                                                                                                                                                                                                                                                                                                                                                                                                                                                                                                                                                                                                                                                                                                                                                                                                                                                                                                                                                                                                                                                                                                                                                                                                                                                                                                                                                                                                                                                                                                                                                                                                                                                                                                                                                                                                                                   |
|-----------------------|--------------------------------------------------------------------------------------------------------------------------------------------------------------------------------------------------------------------------------------------------------------------------------------------------------------------------------------------------------------------------------------------------------------------------------------------------------------------------------------------------------------------------------------------------------------------------------------------------------------------------------------------------------------------------------------------------------------------------------------------------------------------------------------------------------------------------------------------------------------------------------------------------------------------------------------------------------------------------------------------------------------------------------------------------------------------------------------------------------------------------------------------------------------------------------------------------------------------------------------------------------------------------------------------------------------------------------------------------------------------------------------------------------------------------------------------------------------------------------------------------------------------------------------------------------------------------------------------------------------------------------------------------------------------------------------------------------------------------------------------------------------------------------------------------------------------------------------------------------------------------------------------------------------------------------------------------------------------------------------------------------------------------------------------------------------------------------------------------------------------------------|
| Bandwidth Max         | 25%                                                                                                                                                                                                                                                                                                                                                                                                                                                                                                                                                                                                                                                                                                                                                                                                                                                                                                                                                                                                                                                                                                                                                                                                                                                                                                                                                                                                                                                                                                                                                                                                                                                                                                                                                                                                                                                                                                                                                                                                                                                                                                                            |
| Insertion Loss Max    | 0.30~0.50 dB                                                                                                                                                                                                                                                                                                                                                                                                                                                                                                                                                                                                                                                                                                                                                                                                                                                                                                                                                                                                                                                                                                                                                                                                                                                                                                                                                                                                                                                                                                                                                                                                                                                                                                                                                                                                                                                                                                                                                                                                                                                                                                                   |
| Isolation Min         | 18.0~23.0 dB                                                                                                                                                                                                                                                                                                                                                                                                                                                                                                                                                                                                                                                                                                                                                                                                                                                                                                                                                                                                                                                                                                                                                                                                                                                                                                                                                                                                                                                                                                                                                                                                                                                                                                                                                                                                                                                                                                                                                                                                                                                                                                                   |
| Forward Power         | 60 W                                                                                                                                                                                                                                                                                                                                                                                                                                                                                                                                                                                                                                                                                                                                                                                                                                                                                                                                                                                                                                                                                                                                                                                                                                                                                                                                                                                                                                                                                                                                                                                                                                                                                                                                                                                                                                                                                                                                                                                                                                                                                                                           |
| Reverse Power         | 20 W                                                                                                                                                                                                                                                                                                                                                                                                                                                                                                                                                                                                                                                                                                                                                                                                                                                                                                                                                                                                                                                                                                                                                                                                                                                                                                                                                                                                                                                                                                                                                                                                                                                                                                                                                                                                                                                                                                                                                                                                                                                                                                                           |
| VSWR Max              | 1.20~1.30                                                                                                                                                                                                                                                                                                                                                                                                                                                                                                                                                                                                                                                                                                                                                                                                                                                                                                                                                                                                                                                                                                                                                                                                                                                                                                                                                                                                                                                                                                                                                                                                                                                                                                                                                                                                                                                                                                                                                                                                                                                                                                                      |
| Impedance             | 50 Ω                                                                                                                                                                                                                                                                                                                                                                                                                                                                                                                                                                                                                                                                                                                                                                                                                                                                                                                                                                                                                                                                                                                                                                                                                                                                                                                                                                                                                                                                                                                                                                                                                                                                                                                                                                                                                                                                                                                                                                                                                                                                                                                           |
| Connector Type        | I and the second |
| Size                  | 12.7*12.7*7.2 mm                                                                                                                                                                                                                                                                                                                                                                                                                                                                                                                                                                                                                                                                                                                                                                                                                                                                                                                                                                                                                                                                                                                                                                                                                                                                                                                                                                                                                                                                                                                                                                                                                                                                                                                                                                                                                                                                                                                                                                                                                                                                                                               |
| Weight                | 6 g                                                                                                                                                                                                                                                                                                                                                                                                                                                                                                                                                                                                                                                                                                                                                                                                                                                                                                                                                                                                                                                                                                                                                                                                                                                                                                                                                                                                                                                                                                                                                                                                                                                                                                                                                                                                                                                                                                                                                                                                                                                                                                                            |
| Operating Temperature | -30~+70 °C/-40~+85 °C                                                                                                                                                                                                                                                                                                                                                                                                                                                                                                                                                                                                                                                                                                                                                                                                                                                                                                                                                                                                                                                                                                                                                                                                                                                                                                                                                                                                                                                                                                                                                                                                                                                                                                                                                                                                                                                                                                                                                                                                                                                                                                          |
| Storage Temperature   | -50~+90 °C                                                                                                                                                                                                                                                                                                                                                                                                                                                                                                                                                                                                                                                                                                                                                                                                                                                                                                                                                                                                                                                                                                                                                                                                                                                                                                                                                                                                                                                                                                                                                                                                                                                                                                                                                                                                                                                                                                                                                                                                                                                                                                                     |
| ROHS Compliant        | Yes                                                                                                                                                                                                                                                                                                                                                                                                                                                                                                                                                                                                                                                                                                                                                                                                                                                                                                                                                                                                                                                                                                                                                                                                                                                                                                                                                                                                                                                                                                                                                                                                                                                                                                                                                                                                                                                                                                                                                                                                                                                                                                                            |

## **Outline Drawing (mm)**