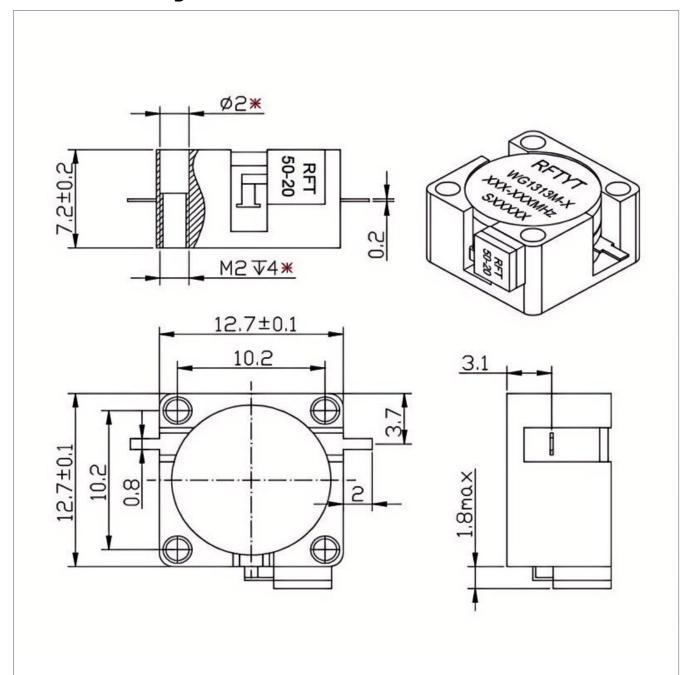

|



## **Outline Drawing (mm)**