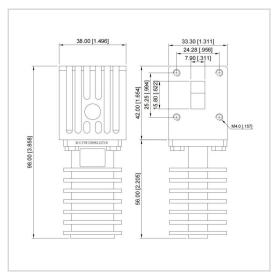

## **General Parameters**

| Frequency Range       | 12.0~18.0 GHz                                                                                                                                                                                                                                                                                                                                                                                                                                                                                                                                                                                                                                                                                                                                                                                                                                                                                                                                                                                                                                                                                                                                                                                                                                                                                                                                                                                                                                                                                                                                                                                                                                                                                                                                                                                                                                                                                                                                                                                                                                                                                                                  |
|-----------------------|--------------------------------------------------------------------------------------------------------------------------------------------------------------------------------------------------------------------------------------------------------------------------------------------------------------------------------------------------------------------------------------------------------------------------------------------------------------------------------------------------------------------------------------------------------------------------------------------------------------------------------------------------------------------------------------------------------------------------------------------------------------------------------------------------------------------------------------------------------------------------------------------------------------------------------------------------------------------------------------------------------------------------------------------------------------------------------------------------------------------------------------------------------------------------------------------------------------------------------------------------------------------------------------------------------------------------------------------------------------------------------------------------------------------------------------------------------------------------------------------------------------------------------------------------------------------------------------------------------------------------------------------------------------------------------------------------------------------------------------------------------------------------------------------------------------------------------------------------------------------------------------------------------------------------------------------------------------------------------------------------------------------------------------------------------------------------------------------------------------------------------|
| Bandwidth Max         | 100%                                                                                                                                                                                                                                                                                                                                                                                                                                                                                                                                                                                                                                                                                                                                                                                                                                                                                                                                                                                                                                                                                                                                                                                                                                                                                                                                                                                                                                                                                                                                                                                                                                                                                                                                                                                                                                                                                                                                                                                                                                                                                                                           |
| Insertion Loss Max    | 0.40 dB                                                                                                                                                                                                                                                                                                                                                                                                                                                                                                                                                                                                                                                                                                                                                                                                                                                                                                                                                                                                                                                                                                                                                                                                                                                                                                                                                                                                                                                                                                                                                                                                                                                                                                                                                                                                                                                                                                                                                                                                                                                                                                                        |
| Isolation Min         | 20.0 dB                                                                                                                                                                                                                                                                                                                                                                                                                                                                                                                                                                                                                                                                                                                                                                                                                                                                                                                                                                                                                                                                                                                                                                                                                                                                                                                                                                                                                                                                                                                                                                                                                                                                                                                                                                                                                                                                                                                                                                                                                                                                                                                        |
| Forward Power         | 100 W                                                                                                                                                                                                                                                                                                                                                                                                                                                                                                                                                                                                                                                                                                                                                                                                                                                                                                                                                                                                                                                                                                                                                                                                                                                                                                                                                                                                                                                                                                                                                                                                                                                                                                                                                                                                                                                                                                                                                                                                                                                                                                                          |
| Reverse Power         | 30 W                                                                                                                                                                                                                                                                                                                                                                                                                                                                                                                                                                                                                                                                                                                                                                                                                                                                                                                                                                                                                                                                                                                                                                                                                                                                                                                                                                                                                                                                                                                                                                                                                                                                                                                                                                                                                                                                                                                                                                                                                                                                                                                           |
| VSWR Max              | 1.30                                                                                                                                                                                                                                                                                                                                                                                                                                                                                                                                                                                                                                                                                                                                                                                                                                                                                                                                                                                                                                                                                                                                                                                                                                                                                                                                                                                                                                                                                                                                                                                                                                                                                                                                                                                                                                                                                                                                                                                                                                                                                                                           |
| Impedance             | 50 Ω                                                                                                                                                                                                                                                                                                                                                                                                                                                                                                                                                                                                                                                                                                                                                                                                                                                                                                                                                                                                                                                                                                                                                                                                                                                                                                                                                                                                                                                                                                                                                                                                                                                                                                                                                                                                                                                                                                                                                                                                                                                                                                                           |
| Connector Type        | WR62(BJ140)                                                                                                                                                                                                                                                                                                                                                                                                                                                                                                                                                                                                                                                                                                                                                                                                                                                                                                                                                                                                                                                                                                                                                                                                                                                                                                                                                                                                                                                                                                                                                                                                                                                                                                                                                                                                                                                                                                                                                                                                                                                                                                                    |
| Size                  | 33.3×98×38 mm                                                                                                                                                                                                                                                                                                                                                                                                                                                                                                                                                                                                                                                                                                                                                                                                                                                                                                                                                                                                                                                                                                                                                                                                                                                                                                                                                                                                                                                                                                                                                                                                                                                                                                                                                                                                                                                                                                                                                                                                                                                                                                                  |
| Weight                | I and the second |
| Operating Temperature | -40~+85 °C                                                                                                                                                                                                                                                                                                                                                                                                                                                                                                                                                                                                                                                                                                                                                                                                                                                                                                                                                                                                                                                                                                                                                                                                                                                                                                                                                                                                                                                                                                                                                                                                                                                                                                                                                                                                                                                                                                                                                                                                                                                                                                                     |
| Storage Temperature   | 1                                                                                                                                                                                                                                                                                                                                                                                                                                                                                                                                                                                                                                                                                                                                                                                                                                                                                                                                                                                                                                                                                                                                                                                                                                                                                                                                                                                                                                                                                                                                                                                                                                                                                                                                                                                                                                                                                                                                                                                                                                                                                                                              |
| ROHS Compliant        | Yes                                                                                                                                                                                                                                                                                                                                                                                                                                                                                                                                                                                                                                                                                                                                                                                                                                                                                                                                                                                                                                                                                                                                                                                                                                                                                                                                                                                                                                                                                                                                                                                                                                                                                                                                                                                                                                                                                                                                                                                                                                                                                                                            |

## **Outline Drawing (mm)**