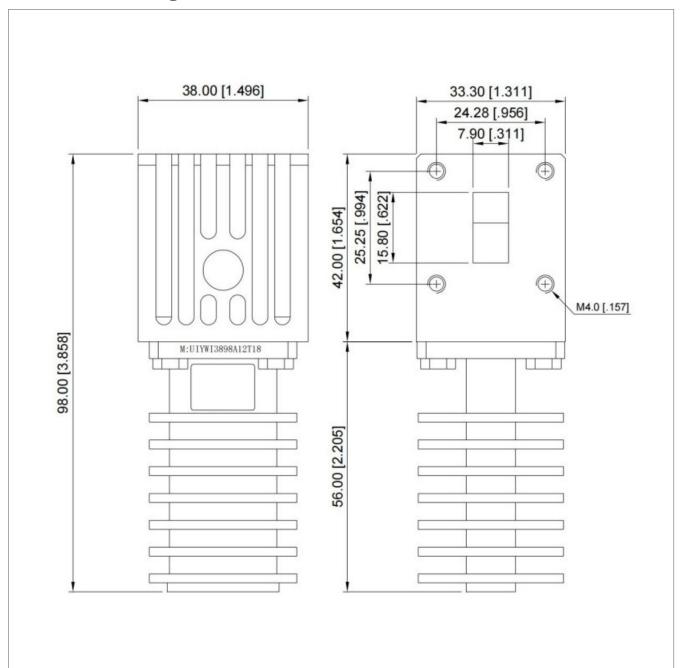

## **General Parameters**

| Frequency Range       | 12.0~18.0 GHz                                                                                                                                                                                                                                                                                                                                                                                                                                                                                                                                                                                                                                                                                                                                                                                                                                                                                                                                                                                                                                                                                                                                                                                                                                                                                                                                                                                                                                                                                                                                                                                                                                                                                                                                                                                                                                                                                                                                                                                                                                                                                                                  |
|-----------------------|--------------------------------------------------------------------------------------------------------------------------------------------------------------------------------------------------------------------------------------------------------------------------------------------------------------------------------------------------------------------------------------------------------------------------------------------------------------------------------------------------------------------------------------------------------------------------------------------------------------------------------------------------------------------------------------------------------------------------------------------------------------------------------------------------------------------------------------------------------------------------------------------------------------------------------------------------------------------------------------------------------------------------------------------------------------------------------------------------------------------------------------------------------------------------------------------------------------------------------------------------------------------------------------------------------------------------------------------------------------------------------------------------------------------------------------------------------------------------------------------------------------------------------------------------------------------------------------------------------------------------------------------------------------------------------------------------------------------------------------------------------------------------------------------------------------------------------------------------------------------------------------------------------------------------------------------------------------------------------------------------------------------------------------------------------------------------------------------------------------------------------|
| Bandwidth Max         | 100%                                                                                                                                                                                                                                                                                                                                                                                                                                                                                                                                                                                                                                                                                                                                                                                                                                                                                                                                                                                                                                                                                                                                                                                                                                                                                                                                                                                                                                                                                                                                                                                                                                                                                                                                                                                                                                                                                                                                                                                                                                                                                                                           |
| Insertion Loss Max    | 0.40 dB                                                                                                                                                                                                                                                                                                                                                                                                                                                                                                                                                                                                                                                                                                                                                                                                                                                                                                                                                                                                                                                                                                                                                                                                                                                                                                                                                                                                                                                                                                                                                                                                                                                                                                                                                                                                                                                                                                                                                                                                                                                                                                                        |
| Isolation Min         | 20.0 dB                                                                                                                                                                                                                                                                                                                                                                                                                                                                                                                                                                                                                                                                                                                                                                                                                                                                                                                                                                                                                                                                                                                                                                                                                                                                                                                                                                                                                                                                                                                                                                                                                                                                                                                                                                                                                                                                                                                                                                                                                                                                                                                        |
| Forward Power         | 100 W                                                                                                                                                                                                                                                                                                                                                                                                                                                                                                                                                                                                                                                                                                                                                                                                                                                                                                                                                                                                                                                                                                                                                                                                                                                                                                                                                                                                                                                                                                                                                                                                                                                                                                                                                                                                                                                                                                                                                                                                                                                                                                                          |
| Reverse Power         | 30 W                                                                                                                                                                                                                                                                                                                                                                                                                                                                                                                                                                                                                                                                                                                                                                                                                                                                                                                                                                                                                                                                                                                                                                                                                                                                                                                                                                                                                                                                                                                                                                                                                                                                                                                                                                                                                                                                                                                                                                                                                                                                                                                           |
| VSWR Max              | 1.30                                                                                                                                                                                                                                                                                                                                                                                                                                                                                                                                                                                                                                                                                                                                                                                                                                                                                                                                                                                                                                                                                                                                                                                                                                                                                                                                                                                                                                                                                                                                                                                                                                                                                                                                                                                                                                                                                                                                                                                                                                                                                                                           |
| Impedance             | 50 Ω                                                                                                                                                                                                                                                                                                                                                                                                                                                                                                                                                                                                                                                                                                                                                                                                                                                                                                                                                                                                                                                                                                                                                                                                                                                                                                                                                                                                                                                                                                                                                                                                                                                                                                                                                                                                                                                                                                                                                                                                                                                                                                                           |
| Connector Type        | WR62(BJ140)                                                                                                                                                                                                                                                                                                                                                                                                                                                                                                                                                                                                                                                                                                                                                                                                                                                                                                                                                                                                                                                                                                                                                                                                                                                                                                                                                                                                                                                                                                                                                                                                                                                                                                                                                                                                                                                                                                                                                                                                                                                                                                                    |
| Size                  | 33.3×98×38 mm                                                                                                                                                                                                                                                                                                                                                                                                                                                                                                                                                                                                                                                                                                                                                                                                                                                                                                                                                                                                                                                                                                                                                                                                                                                                                                                                                                                                                                                                                                                                                                                                                                                                                                                                                                                                                                                                                                                                                                                                                                                                                                                  |
| Weight                | I and the second |
| Operating Temperature | -40~+85 °C                                                                                                                                                                                                                                                                                                                                                                                                                                                                                                                                                                                                                                                                                                                                                                                                                                                                                                                                                                                                                                                                                                                                                                                                                                                                                                                                                                                                                                                                                                                                                                                                                                                                                                                                                                                                                                                                                                                                                                                                                                                                                                                     |
| Storage Temperature   | 1                                                                                                                                                                                                                                                                                                                                                                                                                                                                                                                                                                                                                                                                                                                                                                                                                                                                                                                                                                                                                                                                                                                                                                                                                                                                                                                                                                                                                                                                                                                                                                                                                                                                                                                                                                                                                                                                                                                                                                                                                                                                                                                              |
| ROHS Compliant        | Yes                                                                                                                                                                                                                                                                                                                                                                                                                                                                                                                                                                                                                                                                                                                                                                                                                                                                                                                                                                                                                                                                                                                                                                                                                                                                                                                                                                                                                                                                                                                                                                                                                                                                                                                                                                                                                                                                                                                                                                                                                                                                                                                            |

## **Outline Drawing (mm)**