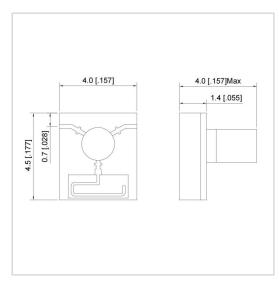

## **Outline Drawing (mm)**

Web:www.solutionrf.com Whatsapp:+86-15351235297 Email:Contact@solutionrf.com

## **General Parameters**

| Frequency Range       | 37.0~43.0 GHz                                                                                                                                                                                                                                                                                                                                                                                                                                                                                                                                                                                                                                                                                                                                                                                                                                                                                                                                                                                                                                                                                                                                                                                                                                                                                                                                                                                                                                                                                                                                                                                                                                                                                                                                                                                                                                                                                                                                                                                                                                                                                                                  |
|-----------------------|--------------------------------------------------------------------------------------------------------------------------------------------------------------------------------------------------------------------------------------------------------------------------------------------------------------------------------------------------------------------------------------------------------------------------------------------------------------------------------------------------------------------------------------------------------------------------------------------------------------------------------------------------------------------------------------------------------------------------------------------------------------------------------------------------------------------------------------------------------------------------------------------------------------------------------------------------------------------------------------------------------------------------------------------------------------------------------------------------------------------------------------------------------------------------------------------------------------------------------------------------------------------------------------------------------------------------------------------------------------------------------------------------------------------------------------------------------------------------------------------------------------------------------------------------------------------------------------------------------------------------------------------------------------------------------------------------------------------------------------------------------------------------------------------------------------------------------------------------------------------------------------------------------------------------------------------------------------------------------------------------------------------------------------------------------------------------------------------------------------------------------|
| Bandwidth Max         | 100%                                                                                                                                                                                                                                                                                                                                                                                                                                                                                                                                                                                                                                                                                                                                                                                                                                                                                                                                                                                                                                                                                                                                                                                                                                                                                                                                                                                                                                                                                                                                                                                                                                                                                                                                                                                                                                                                                                                                                                                                                                                                                                                           |
| Insertion Loss Max    | 1.4 dB                                                                                                                                                                                                                                                                                                                                                                                                                                                                                                                                                                                                                                                                                                                                                                                                                                                                                                                                                                                                                                                                                                                                                                                                                                                                                                                                                                                                                                                                                                                                                                                                                                                                                                                                                                                                                                                                                                                                                                                                                                                                                                                         |
| Isolation Min         | 14.0 dB                                                                                                                                                                                                                                                                                                                                                                                                                                                                                                                                                                                                                                                                                                                                                                                                                                                                                                                                                                                                                                                                                                                                                                                                                                                                                                                                                                                                                                                                                                                                                                                                                                                                                                                                                                                                                                                                                                                                                                                                                                                                                                                        |
| Forward Power         | 2 W                                                                                                                                                                                                                                                                                                                                                                                                                                                                                                                                                                                                                                                                                                                                                                                                                                                                                                                                                                                                                                                                                                                                                                                                                                                                                                                                                                                                                                                                                                                                                                                                                                                                                                                                                                                                                                                                                                                                                                                                                                                                                                                            |
| Reverse Power         | 2 W                                                                                                                                                                                                                                                                                                                                                                                                                                                                                                                                                                                                                                                                                                                                                                                                                                                                                                                                                                                                                                                                                                                                                                                                                                                                                                                                                                                                                                                                                                                                                                                                                                                                                                                                                                                                                                                                                                                                                                                                                                                                                                                            |
| VSWR Max              | 1.50                                                                                                                                                                                                                                                                                                                                                                                                                                                                                                                                                                                                                                                                                                                                                                                                                                                                                                                                                                                                                                                                                                                                                                                                                                                                                                                                                                                                                                                                                                                                                                                                                                                                                                                                                                                                                                                                                                                                                                                                                                                                                                                           |
| Impedance             | 50 Ω                                                                                                                                                                                                                                                                                                                                                                                                                                                                                                                                                                                                                                                                                                                                                                                                                                                                                                                                                                                                                                                                                                                                                                                                                                                                                                                                                                                                                                                                                                                                                                                                                                                                                                                                                                                                                                                                                                                                                                                                                                                                                                                           |
| Connector Type        | Microstrip                                                                                                                                                                                                                                                                                                                                                                                                                                                                                                                                                                                                                                                                                                                                                                                                                                                                                                                                                                                                                                                                                                                                                                                                                                                                                                                                                                                                                                                                                                                                                                                                                                                                                                                                                                                                                                                                                                                                                                                                                                                                                                                     |
| Size                  | 4×4.5×4 mm                                                                                                                                                                                                                                                                                                                                                                                                                                                                                                                                                                                                                                                                                                                                                                                                                                                                                                                                                                                                                                                                                                                                                                                                                                                                                                                                                                                                                                                                                                                                                                                                                                                                                                                                                                                                                                                                                                                                                                                                                                                                                                                     |
| Weight                | I and the second |
| Operating Temperature | -55~+85 ℃                                                                                                                                                                                                                                                                                                                                                                                                                                                                                                                                                                                                                                                                                                                                                                                                                                                                                                                                                                                                                                                                                                                                                                                                                                                                                                                                                                                                                                                                                                                                                                                                                                                                                                                                                                                                                                                                                                                                                                                                                                                                                                                      |
| Storage Temperature   |                                                                                                                                                                                                                                                                                                                                                                                                                                                                                                                                                                                                                                                                                                                                                                                                                                                                                                                                                                                                                                                                                                                                                                                                                                                                                                                                                                                                                                                                                                                                                                                                                                                                                                                                                                                                                                                                                                                                                                                                                                                                                                                                |
| ROHS Compliant        | Yes                                                                                                                                                                                                                                                                                                                                                                                                                                                                                                                                                                                                                                                                                                                                                                                                                                                                                                                                                                                                                                                                                                                                                                                                                                                                                                                                                                                                                                                                                                                                                                                                                                                                                                                                                                                                                                                                                                                                                                                                                                                                                                                            |