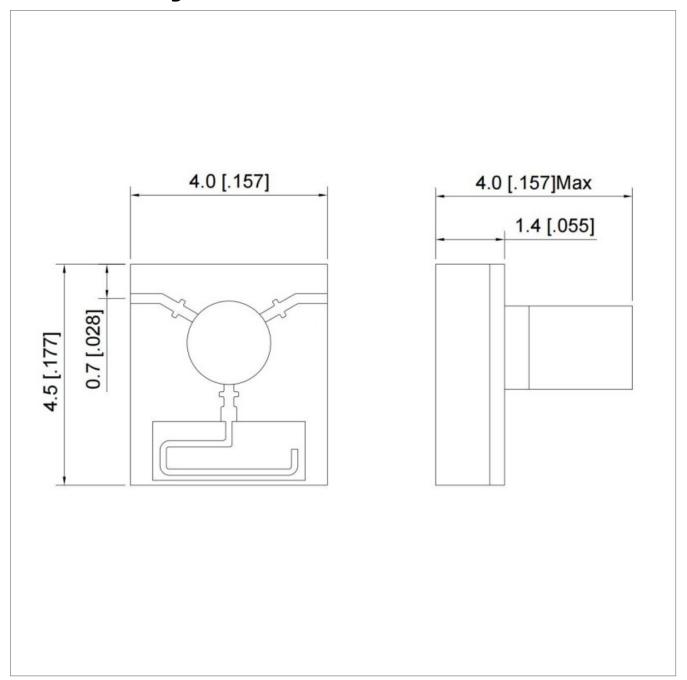

## **Outline Drawing (mm)**

Web:www.solutionrf.com Whatsapp:+86-15351235297 Email:Contact@solutionrf.com

## **General Parameters**

| Frequency Range       | 37.0~43.0 GHz                                                                                                                                                                                                                                                                                                                                                                                                                                                                                                                                                                                                                                                                                                                                                                                                                                                                                                                                                                                                                                                                                                                                                                                                                                                                                                                                                                                                                                                                                                                                                                                                                                                                                                                                                                                                                                                                                                                                                                                                                                                                                                                  |
|-----------------------|--------------------------------------------------------------------------------------------------------------------------------------------------------------------------------------------------------------------------------------------------------------------------------------------------------------------------------------------------------------------------------------------------------------------------------------------------------------------------------------------------------------------------------------------------------------------------------------------------------------------------------------------------------------------------------------------------------------------------------------------------------------------------------------------------------------------------------------------------------------------------------------------------------------------------------------------------------------------------------------------------------------------------------------------------------------------------------------------------------------------------------------------------------------------------------------------------------------------------------------------------------------------------------------------------------------------------------------------------------------------------------------------------------------------------------------------------------------------------------------------------------------------------------------------------------------------------------------------------------------------------------------------------------------------------------------------------------------------------------------------------------------------------------------------------------------------------------------------------------------------------------------------------------------------------------------------------------------------------------------------------------------------------------------------------------------------------------------------------------------------------------|
| Bandwidth Max         | 100%                                                                                                                                                                                                                                                                                                                                                                                                                                                                                                                                                                                                                                                                                                                                                                                                                                                                                                                                                                                                                                                                                                                                                                                                                                                                                                                                                                                                                                                                                                                                                                                                                                                                                                                                                                                                                                                                                                                                                                                                                                                                                                                           |
| Insertion Loss Max    | 1.4 dB                                                                                                                                                                                                                                                                                                                                                                                                                                                                                                                                                                                                                                                                                                                                                                                                                                                                                                                                                                                                                                                                                                                                                                                                                                                                                                                                                                                                                                                                                                                                                                                                                                                                                                                                                                                                                                                                                                                                                                                                                                                                                                                         |
| Isolation Min         | 14.0 dB                                                                                                                                                                                                                                                                                                                                                                                                                                                                                                                                                                                                                                                                                                                                                                                                                                                                                                                                                                                                                                                                                                                                                                                                                                                                                                                                                                                                                                                                                                                                                                                                                                                                                                                                                                                                                                                                                                                                                                                                                                                                                                                        |
| Forward Power         | 2 W                                                                                                                                                                                                                                                                                                                                                                                                                                                                                                                                                                                                                                                                                                                                                                                                                                                                                                                                                                                                                                                                                                                                                                                                                                                                                                                                                                                                                                                                                                                                                                                                                                                                                                                                                                                                                                                                                                                                                                                                                                                                                                                            |
| Reverse Power         | 2 W                                                                                                                                                                                                                                                                                                                                                                                                                                                                                                                                                                                                                                                                                                                                                                                                                                                                                                                                                                                                                                                                                                                                                                                                                                                                                                                                                                                                                                                                                                                                                                                                                                                                                                                                                                                                                                                                                                                                                                                                                                                                                                                            |
| VSWR Max              | 1.50                                                                                                                                                                                                                                                                                                                                                                                                                                                                                                                                                                                                                                                                                                                                                                                                                                                                                                                                                                                                                                                                                                                                                                                                                                                                                                                                                                                                                                                                                                                                                                                                                                                                                                                                                                                                                                                                                                                                                                                                                                                                                                                           |
| Impedance             | 50 Ω                                                                                                                                                                                                                                                                                                                                                                                                                                                                                                                                                                                                                                                                                                                                                                                                                                                                                                                                                                                                                                                                                                                                                                                                                                                                                                                                                                                                                                                                                                                                                                                                                                                                                                                                                                                                                                                                                                                                                                                                                                                                                                                           |
| Connector Type        | Microstrip                                                                                                                                                                                                                                                                                                                                                                                                                                                                                                                                                                                                                                                                                                                                                                                                                                                                                                                                                                                                                                                                                                                                                                                                                                                                                                                                                                                                                                                                                                                                                                                                                                                                                                                                                                                                                                                                                                                                                                                                                                                                                                                     |
| Size                  | 4×4.5×4 mm                                                                                                                                                                                                                                                                                                                                                                                                                                                                                                                                                                                                                                                                                                                                                                                                                                                                                                                                                                                                                                                                                                                                                                                                                                                                                                                                                                                                                                                                                                                                                                                                                                                                                                                                                                                                                                                                                                                                                                                                                                                                                                                     |
| Weight                | I and the second |
| Operating Temperature | -55~+85 ℃                                                                                                                                                                                                                                                                                                                                                                                                                                                                                                                                                                                                                                                                                                                                                                                                                                                                                                                                                                                                                                                                                                                                                                                                                                                                                                                                                                                                                                                                                                                                                                                                                                                                                                                                                                                                                                                                                                                                                                                                                                                                                                                      |
| Storage Temperature   |                                                                                                                                                                                                                                                                                                                                                                                                                                                                                                                                                                                                                                                                                                                                                                                                                                                                                                                                                                                                                                                                                                                                                                                                                                                                                                                                                                                                                                                                                                                                                                                                                                                                                                                                                                                                                                                                                                                                                                                                                                                                                                                                |
| ROHS Compliant        | Yes                                                                                                                                                                                                                                                                                                                                                                                                                                                                                                                                                                                                                                                                                                                                                                                                                                                                                                                                                                                                                                                                                                                                                                                                                                                                                                                                                                                                                                                                                                                                                                                                                                                                                                                                                                                                                                                                                                                                                                                                                                                                                                                            |