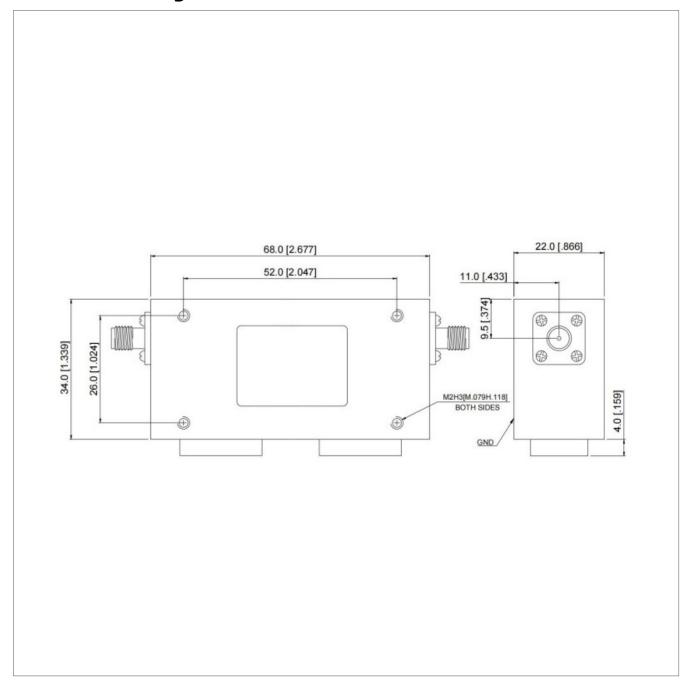

## **General Parameters**

| Frequency Range       | 700~2000 MHz                                                                                                                                                                                                                                                                                                                                                                                                                                                                                                                                                                                                                                                                                                                                                                                                                                                                                                                                                                                                                                                                                                                                                                                                                                                                                                                                                                                                                                                                                                                                                                                                                                                                                                                                                                                                                                                                                                                                                                                                                                                                                                                   |
|-----------------------|--------------------------------------------------------------------------------------------------------------------------------------------------------------------------------------------------------------------------------------------------------------------------------------------------------------------------------------------------------------------------------------------------------------------------------------------------------------------------------------------------------------------------------------------------------------------------------------------------------------------------------------------------------------------------------------------------------------------------------------------------------------------------------------------------------------------------------------------------------------------------------------------------------------------------------------------------------------------------------------------------------------------------------------------------------------------------------------------------------------------------------------------------------------------------------------------------------------------------------------------------------------------------------------------------------------------------------------------------------------------------------------------------------------------------------------------------------------------------------------------------------------------------------------------------------------------------------------------------------------------------------------------------------------------------------------------------------------------------------------------------------------------------------------------------------------------------------------------------------------------------------------------------------------------------------------------------------------------------------------------------------------------------------------------------------------------------------------------------------------------------------|
| Bandwidth Max         | 40%                                                                                                                                                                                                                                                                                                                                                                                                                                                                                                                                                                                                                                                                                                                                                                                                                                                                                                                                                                                                                                                                                                                                                                                                                                                                                                                                                                                                                                                                                                                                                                                                                                                                                                                                                                                                                                                                                                                                                                                                                                                                                                                            |
| Insertion Loss Max    | 0.60~1.20 dB                                                                                                                                                                                                                                                                                                                                                                                                                                                                                                                                                                                                                                                                                                                                                                                                                                                                                                                                                                                                                                                                                                                                                                                                                                                                                                                                                                                                                                                                                                                                                                                                                                                                                                                                                                                                                                                                                                                                                                                                                                                                                                                   |
| Isolation Min         | 32.0~45.0 dB                                                                                                                                                                                                                                                                                                                                                                                                                                                                                                                                                                                                                                                                                                                                                                                                                                                                                                                                                                                                                                                                                                                                                                                                                                                                                                                                                                                                                                                                                                                                                                                                                                                                                                                                                                                                                                                                                                                                                                                                                                                                                                                   |
| Forward Power         | 100/120/200 W                                                                                                                                                                                                                                                                                                                                                                                                                                                                                                                                                                                                                                                                                                                                                                                                                                                                                                                                                                                                                                                                                                                                                                                                                                                                                                                                                                                                                                                                                                                                                                                                                                                                                                                                                                                                                                                                                                                                                                                                                                                                                                                  |
| Reverse Power         | 30 W                                                                                                                                                                                                                                                                                                                                                                                                                                                                                                                                                                                                                                                                                                                                                                                                                                                                                                                                                                                                                                                                                                                                                                                                                                                                                                                                                                                                                                                                                                                                                                                                                                                                                                                                                                                                                                                                                                                                                                                                                                                                                                                           |
| VSWR Max              | 1.25~1.40                                                                                                                                                                                                                                                                                                                                                                                                                                                                                                                                                                                                                                                                                                                                                                                                                                                                                                                                                                                                                                                                                                                                                                                                                                                                                                                                                                                                                                                                                                                                                                                                                                                                                                                                                                                                                                                                                                                                                                                                                                                                                                                      |
| Impedance             | 50 Ω                                                                                                                                                                                                                                                                                                                                                                                                                                                                                                                                                                                                                                                                                                                                                                                                                                                                                                                                                                                                                                                                                                                                                                                                                                                                                                                                                                                                                                                                                                                                                                                                                                                                                                                                                                                                                                                                                                                                                                                                                                                                                                                           |
| Connector Type        | SMA-F/SMA-M/N-F                                                                                                                                                                                                                                                                                                                                                                                                                                                                                                                                                                                                                                                                                                                                                                                                                                                                                                                                                                                                                                                                                                                                                                                                                                                                                                                                                                                                                                                                                                                                                                                                                                                                                                                                                                                                                                                                                                                                                                                                                                                                                                                |
| Size                  | 68×34×22 mm                                                                                                                                                                                                                                                                                                                                                                                                                                                                                                                                                                                                                                                                                                                                                                                                                                                                                                                                                                                                                                                                                                                                                                                                                                                                                                                                                                                                                                                                                                                                                                                                                                                                                                                                                                                                                                                                                                                                                                                                                                                                                                                    |
| Weight                | I and the second |
| Operating Temperature | -40~+85 °C                                                                                                                                                                                                                                                                                                                                                                                                                                                                                                                                                                                                                                                                                                                                                                                                                                                                                                                                                                                                                                                                                                                                                                                                                                                                                                                                                                                                                                                                                                                                                                                                                                                                                                                                                                                                                                                                                                                                                                                                                                                                                                                     |
| Storage Temperature   |                                                                                                                                                                                                                                                                                                                                                                                                                                                                                                                                                                                                                                                                                                                                                                                                                                                                                                                                                                                                                                                                                                                                                                                                                                                                                                                                                                                                                                                                                                                                                                                                                                                                                                                                                                                                                                                                                                                                                                                                                                                                                                                                |
| ROHS Compliant        | Yes                                                                                                                                                                                                                                                                                                                                                                                                                                                                                                                                                                                                                                                                                                                                                                                                                                                                                                                                                                                                                                                                                                                                                                                                                                                                                                                                                                                                                                                                                                                                                                                                                                                                                                                                                                                                                                                                                                                                                                                                                                                                                                                            |

## **Outline Drawing (mm)**