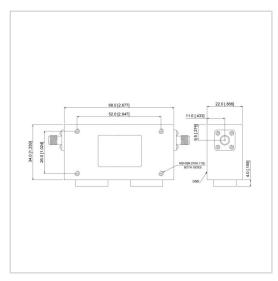

## **General Parameters**

| Frequency Range       | 700~2000 MHz                                                                                                                                                                                                                                                                                                                                                                                                                                                                                                                                                                                                                                                                                                                                                                                                                                                                                                                                                                                                                                                                                                                                                                                                                                                                                                                                                                                                                                                                                                                                                                                                                                                                                                                                                                                                                                                                                                                                                                                                                                                                                                                   |
|-----------------------|--------------------------------------------------------------------------------------------------------------------------------------------------------------------------------------------------------------------------------------------------------------------------------------------------------------------------------------------------------------------------------------------------------------------------------------------------------------------------------------------------------------------------------------------------------------------------------------------------------------------------------------------------------------------------------------------------------------------------------------------------------------------------------------------------------------------------------------------------------------------------------------------------------------------------------------------------------------------------------------------------------------------------------------------------------------------------------------------------------------------------------------------------------------------------------------------------------------------------------------------------------------------------------------------------------------------------------------------------------------------------------------------------------------------------------------------------------------------------------------------------------------------------------------------------------------------------------------------------------------------------------------------------------------------------------------------------------------------------------------------------------------------------------------------------------------------------------------------------------------------------------------------------------------------------------------------------------------------------------------------------------------------------------------------------------------------------------------------------------------------------------|
| Bandwidth Max         | 40%                                                                                                                                                                                                                                                                                                                                                                                                                                                                                                                                                                                                                                                                                                                                                                                                                                                                                                                                                                                                                                                                                                                                                                                                                                                                                                                                                                                                                                                                                                                                                                                                                                                                                                                                                                                                                                                                                                                                                                                                                                                                                                                            |
| Insertion Loss Max    | 0.60~1.20 dB                                                                                                                                                                                                                                                                                                                                                                                                                                                                                                                                                                                                                                                                                                                                                                                                                                                                                                                                                                                                                                                                                                                                                                                                                                                                                                                                                                                                                                                                                                                                                                                                                                                                                                                                                                                                                                                                                                                                                                                                                                                                                                                   |
| Isolation Min         | 32.0~45.0 dB                                                                                                                                                                                                                                                                                                                                                                                                                                                                                                                                                                                                                                                                                                                                                                                                                                                                                                                                                                                                                                                                                                                                                                                                                                                                                                                                                                                                                                                                                                                                                                                                                                                                                                                                                                                                                                                                                                                                                                                                                                                                                                                   |
| Forward Power         | 100/120/200 W                                                                                                                                                                                                                                                                                                                                                                                                                                                                                                                                                                                                                                                                                                                                                                                                                                                                                                                                                                                                                                                                                                                                                                                                                                                                                                                                                                                                                                                                                                                                                                                                                                                                                                                                                                                                                                                                                                                                                                                                                                                                                                                  |
| Reverse Power         | 30 W                                                                                                                                                                                                                                                                                                                                                                                                                                                                                                                                                                                                                                                                                                                                                                                                                                                                                                                                                                                                                                                                                                                                                                                                                                                                                                                                                                                                                                                                                                                                                                                                                                                                                                                                                                                                                                                                                                                                                                                                                                                                                                                           |
| VSWR Max              | 1.25~1.40                                                                                                                                                                                                                                                                                                                                                                                                                                                                                                                                                                                                                                                                                                                                                                                                                                                                                                                                                                                                                                                                                                                                                                                                                                                                                                                                                                                                                                                                                                                                                                                                                                                                                                                                                                                                                                                                                                                                                                                                                                                                                                                      |
| Impedance             | 50 Ω                                                                                                                                                                                                                                                                                                                                                                                                                                                                                                                                                                                                                                                                                                                                                                                                                                                                                                                                                                                                                                                                                                                                                                                                                                                                                                                                                                                                                                                                                                                                                                                                                                                                                                                                                                                                                                                                                                                                                                                                                                                                                                                           |
| Connector Type        | SMA-F/SMA-M/N-F                                                                                                                                                                                                                                                                                                                                                                                                                                                                                                                                                                                                                                                                                                                                                                                                                                                                                                                                                                                                                                                                                                                                                                                                                                                                                                                                                                                                                                                                                                                                                                                                                                                                                                                                                                                                                                                                                                                                                                                                                                                                                                                |
| Size                  | 68×34×22 mm                                                                                                                                                                                                                                                                                                                                                                                                                                                                                                                                                                                                                                                                                                                                                                                                                                                                                                                                                                                                                                                                                                                                                                                                                                                                                                                                                                                                                                                                                                                                                                                                                                                                                                                                                                                                                                                                                                                                                                                                                                                                                                                    |
| Weight                | I and the second |
| Operating Temperature | -40~+85 °C                                                                                                                                                                                                                                                                                                                                                                                                                                                                                                                                                                                                                                                                                                                                                                                                                                                                                                                                                                                                                                                                                                                                                                                                                                                                                                                                                                                                                                                                                                                                                                                                                                                                                                                                                                                                                                                                                                                                                                                                                                                                                                                     |
| Storage Temperature   |                                                                                                                                                                                                                                                                                                                                                                                                                                                                                                                                                                                                                                                                                                                                                                                                                                                                                                                                                                                                                                                                                                                                                                                                                                                                                                                                                                                                                                                                                                                                                                                                                                                                                                                                                                                                                                                                                                                                                                                                                                                                                                                                |
| ROHS Compliant        | Yes                                                                                                                                                                                                                                                                                                                                                                                                                                                                                                                                                                                                                                                                                                                                                                                                                                                                                                                                                                                                                                                                                                                                                                                                                                                                                                                                                                                                                                                                                                                                                                                                                                                                                                                                                                                                                                                                                                                                                                                                                                                                                                                            |

## **Outline Drawing (mm)**