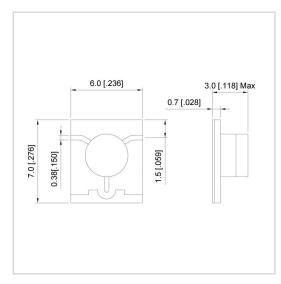

## **Outline Drawing (mm)**

## **General Parameters**

| Frequency Range       | 11.0~18.0 GHz                                                                                                                                                                                                                                                                                                                                                                                                                                                                                                                                                                                                                                                                                                                                                                                                                                                                                                                                                                                                                                                                                                                                                                                                                                                                                                                                                                                                                                                                                                                                                                                                                                                                                                                                                                                                                                                                                                                                                                                                                                                                                                                  |
|-----------------------|--------------------------------------------------------------------------------------------------------------------------------------------------------------------------------------------------------------------------------------------------------------------------------------------------------------------------------------------------------------------------------------------------------------------------------------------------------------------------------------------------------------------------------------------------------------------------------------------------------------------------------------------------------------------------------------------------------------------------------------------------------------------------------------------------------------------------------------------------------------------------------------------------------------------------------------------------------------------------------------------------------------------------------------------------------------------------------------------------------------------------------------------------------------------------------------------------------------------------------------------------------------------------------------------------------------------------------------------------------------------------------------------------------------------------------------------------------------------------------------------------------------------------------------------------------------------------------------------------------------------------------------------------------------------------------------------------------------------------------------------------------------------------------------------------------------------------------------------------------------------------------------------------------------------------------------------------------------------------------------------------------------------------------------------------------------------------------------------------------------------------------|
| Bandwidth Max         | 100%                                                                                                                                                                                                                                                                                                                                                                                                                                                                                                                                                                                                                                                                                                                                                                                                                                                                                                                                                                                                                                                                                                                                                                                                                                                                                                                                                                                                                                                                                                                                                                                                                                                                                                                                                                                                                                                                                                                                                                                                                                                                                                                           |
| Insertion Loss Max    | 0.90 dB                                                                                                                                                                                                                                                                                                                                                                                                                                                                                                                                                                                                                                                                                                                                                                                                                                                                                                                                                                                                                                                                                                                                                                                                                                                                                                                                                                                                                                                                                                                                                                                                                                                                                                                                                                                                                                                                                                                                                                                                                                                                                                                        |
| Isolation Min         | 15.0 dB                                                                                                                                                                                                                                                                                                                                                                                                                                                                                                                                                                                                                                                                                                                                                                                                                                                                                                                                                                                                                                                                                                                                                                                                                                                                                                                                                                                                                                                                                                                                                                                                                                                                                                                                                                                                                                                                                                                                                                                                                                                                                                                        |
| Forward Power         | 15 W                                                                                                                                                                                                                                                                                                                                                                                                                                                                                                                                                                                                                                                                                                                                                                                                                                                                                                                                                                                                                                                                                                                                                                                                                                                                                                                                                                                                                                                                                                                                                                                                                                                                                                                                                                                                                                                                                                                                                                                                                                                                                                                           |
| Reverse Power         | 3 W                                                                                                                                                                                                                                                                                                                                                                                                                                                                                                                                                                                                                                                                                                                                                                                                                                                                                                                                                                                                                                                                                                                                                                                                                                                                                                                                                                                                                                                                                                                                                                                                                                                                                                                                                                                                                                                                                                                                                                                                                                                                                                                            |
| VSWR Max              | 1.45                                                                                                                                                                                                                                                                                                                                                                                                                                                                                                                                                                                                                                                                                                                                                                                                                                                                                                                                                                                                                                                                                                                                                                                                                                                                                                                                                                                                                                                                                                                                                                                                                                                                                                                                                                                                                                                                                                                                                                                                                                                                                                                           |
| Impedance             | 50 Ω                                                                                                                                                                                                                                                                                                                                                                                                                                                                                                                                                                                                                                                                                                                                                                                                                                                                                                                                                                                                                                                                                                                                                                                                                                                                                                                                                                                                                                                                                                                                                                                                                                                                                                                                                                                                                                                                                                                                                                                                                                                                                                                           |
| Connector Type        | Microstrip                                                                                                                                                                                                                                                                                                                                                                                                                                                                                                                                                                                                                                                                                                                                                                                                                                                                                                                                                                                                                                                                                                                                                                                                                                                                                                                                                                                                                                                                                                                                                                                                                                                                                                                                                                                                                                                                                                                                                                                                                                                                                                                     |
| Size                  | 6×7×3 mm                                                                                                                                                                                                                                                                                                                                                                                                                                                                                                                                                                                                                                                                                                                                                                                                                                                                                                                                                                                                                                                                                                                                                                                                                                                                                                                                                                                                                                                                                                                                                                                                                                                                                                                                                                                                                                                                                                                                                                                                                                                                                                                       |
| Weight                | I and the second |
| Operating Temperature | -55~+85 ℃                                                                                                                                                                                                                                                                                                                                                                                                                                                                                                                                                                                                                                                                                                                                                                                                                                                                                                                                                                                                                                                                                                                                                                                                                                                                                                                                                                                                                                                                                                                                                                                                                                                                                                                                                                                                                                                                                                                                                                                                                                                                                                                      |
| Storage Temperature   |                                                                                                                                                                                                                                                                                                                                                                                                                                                                                                                                                                                                                                                                                                                                                                                                                                                                                                                                                                                                                                                                                                                                                                                                                                                                                                                                                                                                                                                                                                                                                                                                                                                                                                                                                                                                                                                                                                                                                                                                                                                                                                                                |
| ROHS Compliant        | Yes                                                                                                                                                                                                                                                                                                                                                                                                                                                                                                                                                                                                                                                                                                                                                                                                                                                                                                                                                                                                                                                                                                                                                                                                                                                                                                                                                                                                                                                                                                                                                                                                                                                                                                                                                                                                                                                                                                                                                                                                                                                                                                                            |