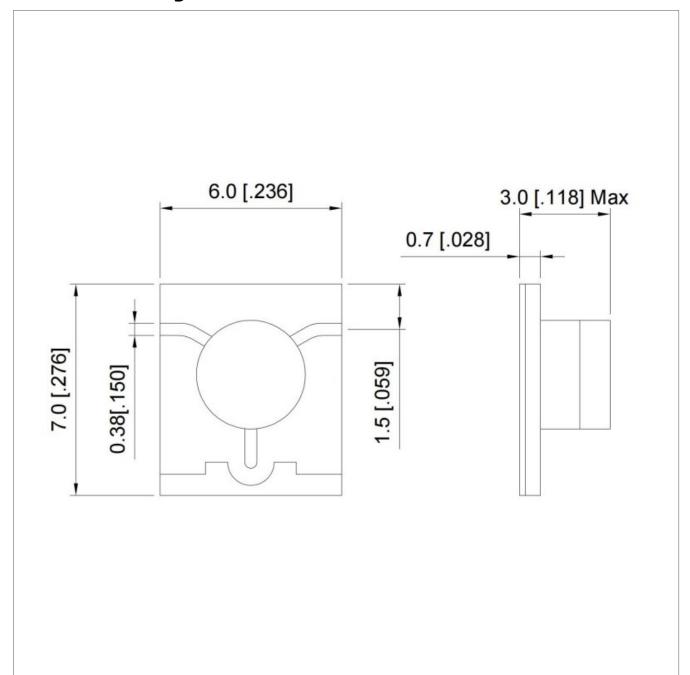

## **Outline Drawing (mm)**

## **General Parameters**

| Frequency Range       | 11.0~18.0 GHz                                                                                                                                                                                                                                                                                                                                                                                                                                                                                                                                                                                                                                                                                                                                                                                                                                                                                                                                                                                                                                                                                                                                                                                                                                                                                                                                                                                                                                                                                                                                                                                                                                                                                                                                                                                                                                                                                                                                                                                                                                                                                                                  |
|-----------------------|--------------------------------------------------------------------------------------------------------------------------------------------------------------------------------------------------------------------------------------------------------------------------------------------------------------------------------------------------------------------------------------------------------------------------------------------------------------------------------------------------------------------------------------------------------------------------------------------------------------------------------------------------------------------------------------------------------------------------------------------------------------------------------------------------------------------------------------------------------------------------------------------------------------------------------------------------------------------------------------------------------------------------------------------------------------------------------------------------------------------------------------------------------------------------------------------------------------------------------------------------------------------------------------------------------------------------------------------------------------------------------------------------------------------------------------------------------------------------------------------------------------------------------------------------------------------------------------------------------------------------------------------------------------------------------------------------------------------------------------------------------------------------------------------------------------------------------------------------------------------------------------------------------------------------------------------------------------------------------------------------------------------------------------------------------------------------------------------------------------------------------|
| Bandwidth Max         | 100%                                                                                                                                                                                                                                                                                                                                                                                                                                                                                                                                                                                                                                                                                                                                                                                                                                                                                                                                                                                                                                                                                                                                                                                                                                                                                                                                                                                                                                                                                                                                                                                                                                                                                                                                                                                                                                                                                                                                                                                                                                                                                                                           |
| Insertion Loss Max    | 0.90 dB                                                                                                                                                                                                                                                                                                                                                                                                                                                                                                                                                                                                                                                                                                                                                                                                                                                                                                                                                                                                                                                                                                                                                                                                                                                                                                                                                                                                                                                                                                                                                                                                                                                                                                                                                                                                                                                                                                                                                                                                                                                                                                                        |
| Isolation Min         | 15.0 dB                                                                                                                                                                                                                                                                                                                                                                                                                                                                                                                                                                                                                                                                                                                                                                                                                                                                                                                                                                                                                                                                                                                                                                                                                                                                                                                                                                                                                                                                                                                                                                                                                                                                                                                                                                                                                                                                                                                                                                                                                                                                                                                        |
| Forward Power         | 15 W                                                                                                                                                                                                                                                                                                                                                                                                                                                                                                                                                                                                                                                                                                                                                                                                                                                                                                                                                                                                                                                                                                                                                                                                                                                                                                                                                                                                                                                                                                                                                                                                                                                                                                                                                                                                                                                                                                                                                                                                                                                                                                                           |
| Reverse Power         | 3 W                                                                                                                                                                                                                                                                                                                                                                                                                                                                                                                                                                                                                                                                                                                                                                                                                                                                                                                                                                                                                                                                                                                                                                                                                                                                                                                                                                                                                                                                                                                                                                                                                                                                                                                                                                                                                                                                                                                                                                                                                                                                                                                            |
| VSWR Max              | 1.45                                                                                                                                                                                                                                                                                                                                                                                                                                                                                                                                                                                                                                                                                                                                                                                                                                                                                                                                                                                                                                                                                                                                                                                                                                                                                                                                                                                                                                                                                                                                                                                                                                                                                                                                                                                                                                                                                                                                                                                                                                                                                                                           |
| Impedance             | 50 Ω                                                                                                                                                                                                                                                                                                                                                                                                                                                                                                                                                                                                                                                                                                                                                                                                                                                                                                                                                                                                                                                                                                                                                                                                                                                                                                                                                                                                                                                                                                                                                                                                                                                                                                                                                                                                                                                                                                                                                                                                                                                                                                                           |
| Connector Type        | Microstrip                                                                                                                                                                                                                                                                                                                                                                                                                                                                                                                                                                                                                                                                                                                                                                                                                                                                                                                                                                                                                                                                                                                                                                                                                                                                                                                                                                                                                                                                                                                                                                                                                                                                                                                                                                                                                                                                                                                                                                                                                                                                                                                     |
| Size                  | 6×7×3 mm                                                                                                                                                                                                                                                                                                                                                                                                                                                                                                                                                                                                                                                                                                                                                                                                                                                                                                                                                                                                                                                                                                                                                                                                                                                                                                                                                                                                                                                                                                                                                                                                                                                                                                                                                                                                                                                                                                                                                                                                                                                                                                                       |
| Weight                | I and the second |
| Operating Temperature | -55~+85 ℃                                                                                                                                                                                                                                                                                                                                                                                                                                                                                                                                                                                                                                                                                                                                                                                                                                                                                                                                                                                                                                                                                                                                                                                                                                                                                                                                                                                                                                                                                                                                                                                                                                                                                                                                                                                                                                                                                                                                                                                                                                                                                                                      |
| Storage Temperature   |                                                                                                                                                                                                                                                                                                                                                                                                                                                                                                                                                                                                                                                                                                                                                                                                                                                                                                                                                                                                                                                                                                                                                                                                                                                                                                                                                                                                                                                                                                                                                                                                                                                                                                                                                                                                                                                                                                                                                                                                                                                                                                                                |
| ROHS Compliant        | Yes                                                                                                                                                                                                                                                                                                                                                                                                                                                                                                                                                                                                                                                                                                                                                                                                                                                                                                                                                                                                                                                                                                                                                                                                                                                                                                                                                                                                                                                                                                                                                                                                                                                                                                                                                                                                                                                                                                                                                                                                                                                                                                                            |