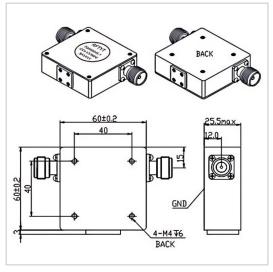

RF Solution offer a wide selection of Coaxial Isolator for global customers. TG6466ES is a Coaxial Isolator in Frequency Range of 100~200 MHz. It is made of high quality materials under a high standard, the Bandwidth Max of this product is 20%, Insertion Loss Max is 0.45~0.80 dB and Isolation Min is 18.0~23.0 dB. The component has a good working performance and stability, it is ideal for handling a Forward Power of 100 W.

## **Product Details**

| Part Number | TG6466ES                        |
|-------------|---------------------------------|
| Description | 100 to 200 MHz Coaxial Isolator |

## **General Parameters**

| Frequency Range       | 100~200 MHz           |
|-----------------------|-----------------------|
| Bandwidth Max         | 20%                   |
| Insertion Loss Ma