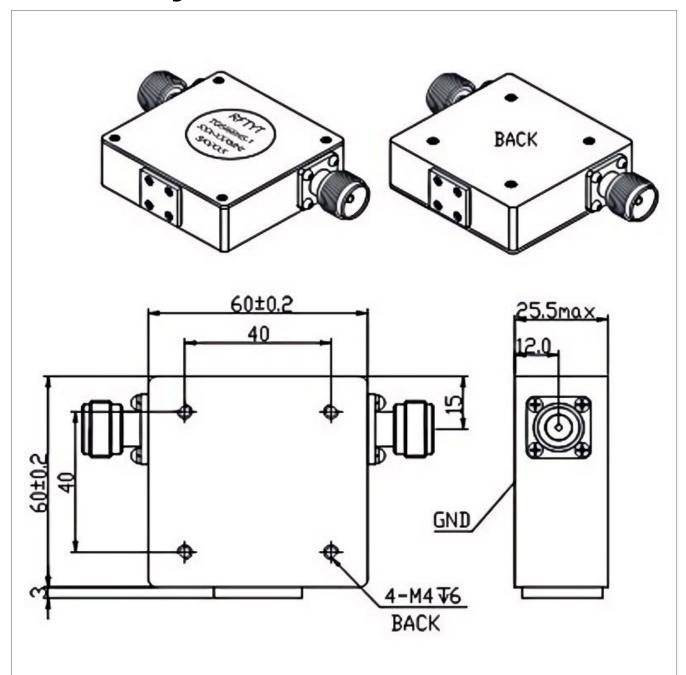

ral Parameters**

| Frequency Range       | 100~200 MHz           |
|-----------------------|-----------------------|
| Bandwidth Max         | 20%                   |
| Insertion Loss Max    | 0.45~0.80 dB          |
| Isolation Min         | 18.0~23.0 dB          |
| Forward Power         | 100 W                 |
| Reverse Power         | 20/100 W              |
| VSWR Max              | 1.20~1.30             |
| Impedance             | 50 Ω                  |
| Connector Type        | SMA-F                 |
| Size                  | 64.0*66.0*25.0 mm     |
| Weight                | ≈356 g                |
| Operating Temperature | -30~+75 °C/-45~+85 °C |
| Storage Temperature   | -50~+90 ℃             |
| ROHS Compliant        | Yes                   |



## **Outline Drawing (mm)**