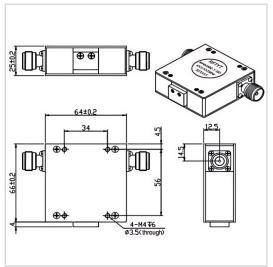

## **Outline Drawing (mm)**

## **General Parameters**

| Frequency Range       | 100~200 MHz       |
|-----------------------|-------------------|
| Bandwidth Max         | 5%                |
| Insertion Loss Max    | 0.45~0.70 dB      |
| Isolation Min         | 18.0~23.0 dB      |
| Forward Power         | 300 W             |
| Reverse Power         | 20/100 W          |
| VSWR Max              | 1.20~1.30         |
| Impedance             | 50 Ω              |
| Connector Type        | N-F               |
| Size                  | 64.0*66.0*25.0 mm |
| Weight                | ≈240 g            |
| Operating Temperature | -10~+60 °C        |
| Storage Temperature   | -50~+90 ℃         |
| ROHS Compliant        | Yes               |