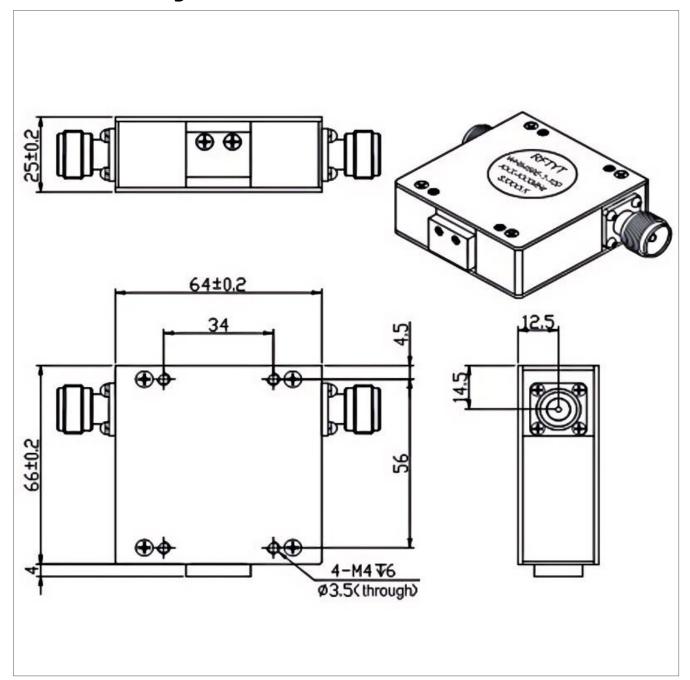

## **Outline Drawing (mm)**

## **General Parameters**

| Frequency Range       | 100~200 MHz       |
|-----------------------|-------------------|
| Bandwidth Max         | 5%                |
| Insertion Loss Max    | 0.45~0.70 dB      |
| Isolation Min         | 18.0~23.0 dB      |
| Forward Power         | 300 W             |
| Reverse Power         | 20/100 W          |
| VSWR Max              | 1.20~1.30         |
| Impedance             | 50 Ω              |
| Connector Type        | N-F               |
| Size                  | 64.0*66.0*25.0 mm |
| Weight                | ≈240 g            |
| Operating Temperature | -10~+60 °C        |
| Storage Temperature   | -50~+90 ℃         |
| ROHS Compliant        | Yes               |