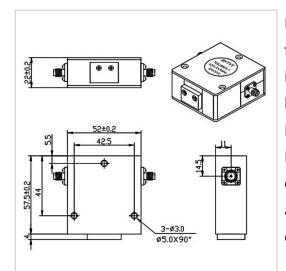

## **Outline Drawing (mm)**

## **General Parameters**

| Frequency Range       | 150~330 MHz           |
|-----------------------|-----------------------|
| Bandwidth Max         | 20%                   |
| Insertion Loss Max    | 0.30~0.90 dB          |
| Isolation Min         | 18.0~23.0 dB          |
| Forward Power         | 100 W                 |
| Reverse Power         | 20/100 W              |
| VSWR Max              | 1.20~1.30             |
| Impedance             | 50 Ω                  |
| Connector Type        | SMA-F                 |
| Size                  | 52.0*57.5*22.0 mm     |
| Weight                | 310 g                 |
| Operating Temperature | -30~+70 °C/-40~+85 °C |
| Storage Temperature   | -50~+90 °C            |
| ROHS Compliant        | Yes                   |
|                       |                       |