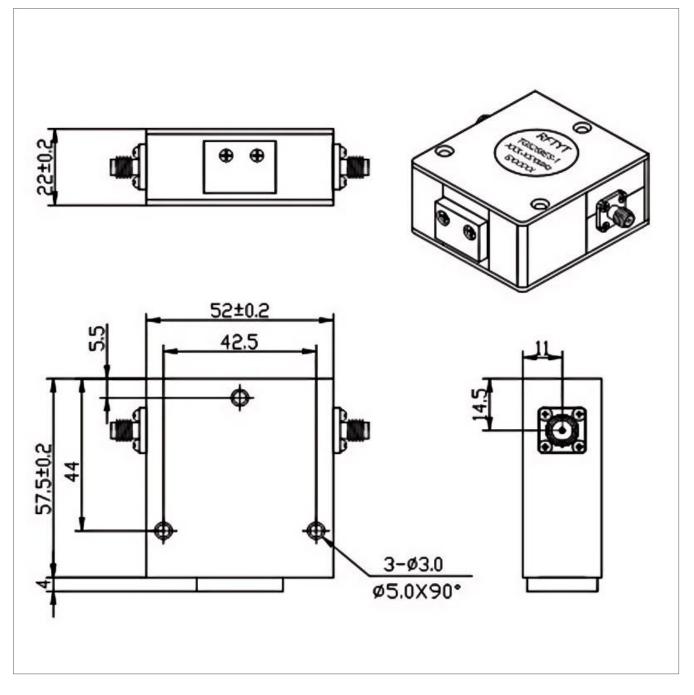

## **Outline Drawing (mm)**

## **General Parameters**

| Frequency Range       | 150~330 MHz           |
|-----------------------|-----------------------|
| Bandwidth Max         | 20%                   |
| Insertion Loss Max    | 0.30~0.90 dB          |
| Isolation Min         | 18.0~23.0 dB          |
| Forward Power         | 100 W                 |
| Reverse Power         | 20/100 W              |
| VSWR Max              | 1.20~1.30             |
| Impedance             | 50 Ω                  |
| Connector Type        | SMA-F                 |
| Size                  | 52.0*57.5*22.0 mm     |
| Weight                | 310 g                 |
| Operating Temperature | -30~+70 °C/-40~+85 °C |
| Storage Temperature   | -50~+90 °C            |
| ROHS Compliant        | Yes                   |
|                       |                       |