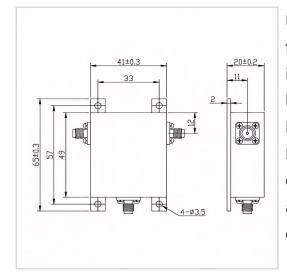

## **Outline Drawing (mm)**

## **General Parameters**

| Frequency Range       | 300~1000 MHz          |
|-----------------------|-----------------------|
| Bandwidth Max         | 50%                   |
| Insertion Loss Max    | 0.80~1.20 dB          |
| Isolation Min         | 14.0~20.0 dB          |
| Forward Power         | 30 W                  |
| Reverse Power         | 10 W                  |
| VSWR Max              | 1.30~1.60             |
| Impedance             | 50 Ω                  |
| Connector Type        | SMA-F                 |
| Size                  | 41.0*49.0*20.0 mm     |
| Weight                | ≈390 g                |
| Operating Temperature | -30~+70 °C/-40~+85 °C |
| Storage Temperature   | -50~+90 °C            |
| ROHS Compliant        | Yes                   |
|                       |                       |