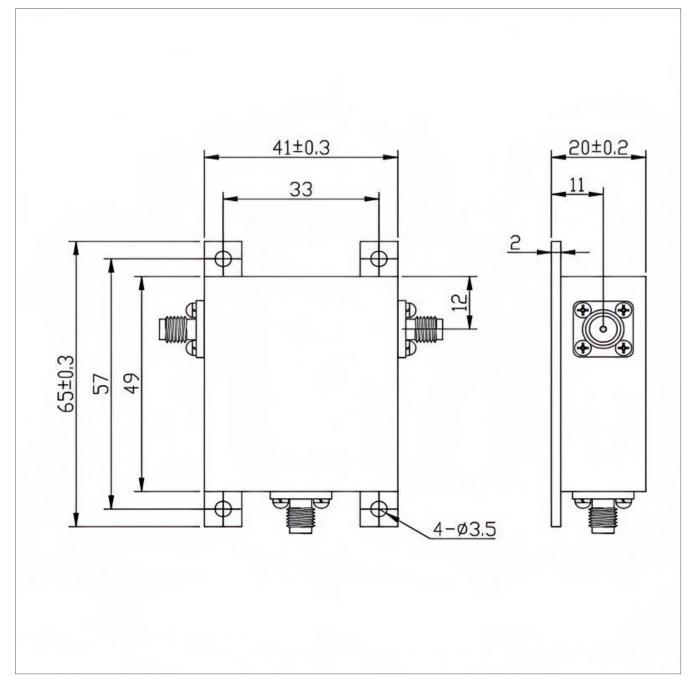

## **Outline Drawing (mm)**

## **General Parameters**

| Frequency Range       | 300~1000 MHz          |
|-----------------------|-----------------------|
| Bandwidth Max         | 50%                   |
| Insertion Loss Max    | 0.80~1.20 dB          |
| Isolation Min         | 14.0~20.0 dB          |
| Forward Power         | 30 W                  |
| Reverse Power         | 10 W                  |
| VSWR Max              | 1.30~1.60             |
| Impedance             | 50 Ω                  |
| Connector Type        | SMA-F                 |
| Size                  | 41.0*49.0*20.0 mm     |
| Weight                | ≈390 g                |
| Operating Temperature | -30~+70 °C/-40~+85 °C |
| Storage Temperature   | -50~+90 °C            |
| ROHS Compliant        | Yes                   |
|                       |                       |