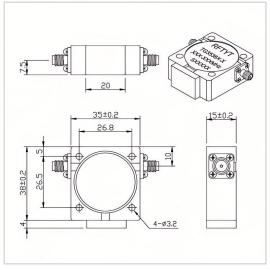

## **Outline Drawing (mm)**

## **General Parameters**

| Frequency Range       | 300~1800 MHz          |
|-----------------------|-----------------------|
| Bandwidth Max         | 30%                   |
| Insertion Loss Max    | 0.20~0.80 dB          |
| Isolation Min         | 16.0~25.0 dB          |
| Forward Power         | 150 W                 |
| Reverse Power         | 20/100 W              |
| VSWR Max              | 1.15~1.40             |
| Impedance             | 50 Ω                  |
| Connector Type        | SMA-F                 |
| Size                  | 35.0*38.0*15.0 mm     |
| Weight                | ≈110 g                |
| Operating Temperature | -30~+70 °C/-40~+85 °C |
| Storage Temperature   | -50~+90 °C            |
| ROHS Compliant        | Yes                   |