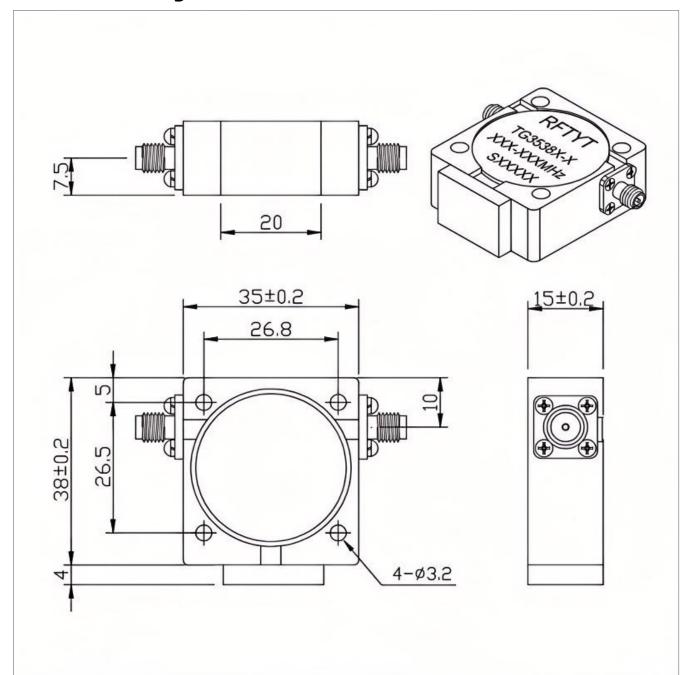

## **Outline Drawing (mm)**

## **General Parameters**

| Frequency Range       | 300~1800 MHz          |
|-----------------------|-----------------------|
| Bandwidth Max         | 30%                   |
| Insertion Loss Max    | 0.20~0.80 dB          |
| Isolation Min         | 16.0~25.0 dB          |
| Forward Power         | 150 W                 |
| Reverse Power         | 20/100 W              |
| VSWR Max              | 1.15~1.40             |
| Impedance             | 50 Ω                  |
| Connector Type        | SMA-F                 |
| Size                  | 35.0*38.0*15.0 mm     |
| Weight                | ≈110 g                |
| Operating Temperature | -30~+70 °C/-40~+85 °C |
| Storage Temperature   | -50~+90 °C            |
| ROHS Compliant        | Yes                   |