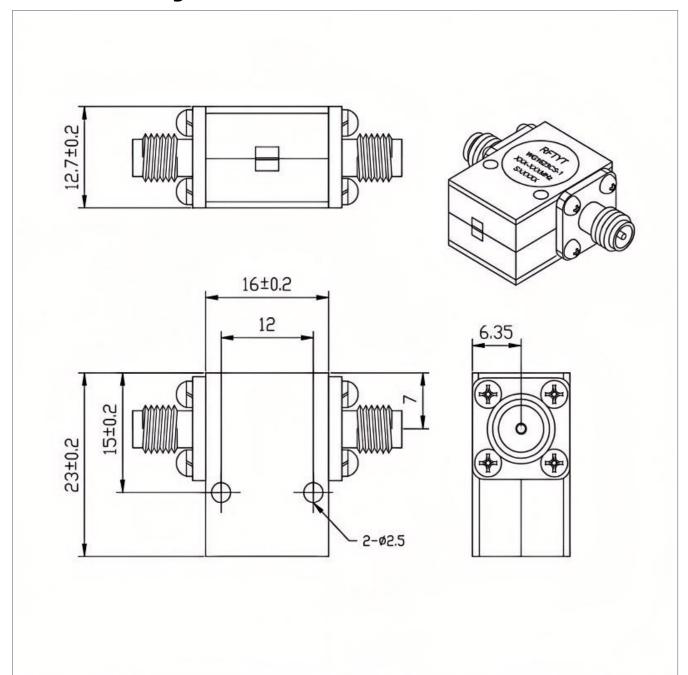

## **Outline Drawing (mm)**

## **General Parameters**

| Frequency Range       | 5.0~7.4 GHz       |
|-----------------------|-------------------|
| Bandwidth Max         | 20%               |
| Insertion Loss Max    | 0.40~0.50 dB      |
| Isolation Min         | 18.0~20.0 dB      |
| Forward Power         | 100 W             |
| Reverse Power         | 10 W              |
| VSWR Max              | 1.20~1.30         |
| Impedance             | 50 Ω              |
| Connector Type        | SMA-F             |
| Size                  | 16.0*23.0*12.7 mm |
| Weight                | 20 g              |
| Operating Temperature | -30~+75 °C        |
| Storage Temperature   | -50~+90 ℃         |
| ROHS Compliant        | Yes               |