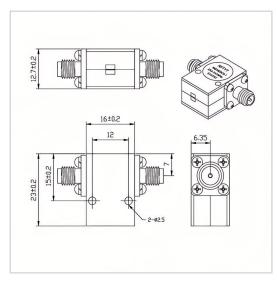

## **Outline Drawing (mm)**

## **General Parameters**

| Frequency Range       | 5.0~7.4 GHz       |
|-----------------------|-------------------|
| Bandwidth Max         | 20%               |
| Insertion Loss Max    | 0.40~0.50 dB      |
| Isolation Min         | 18.0~20.0 dB      |
| Forward Power         | 100 W             |
| Reverse Power         | 10 W              |
| VSWR Max              | 1.20~1.30         |
| Impedance             | 50 Ω              |
| Connector Type        | SMA-F             |
| Size                  | 16.0*23.0*12.7 mm |
| Weight                | 20 g              |
| Operating Temperature | -30~+75 °C        |
| Storage Temperature   | -50~+90 ℃         |
| ROHS Compliant        | Yes               |