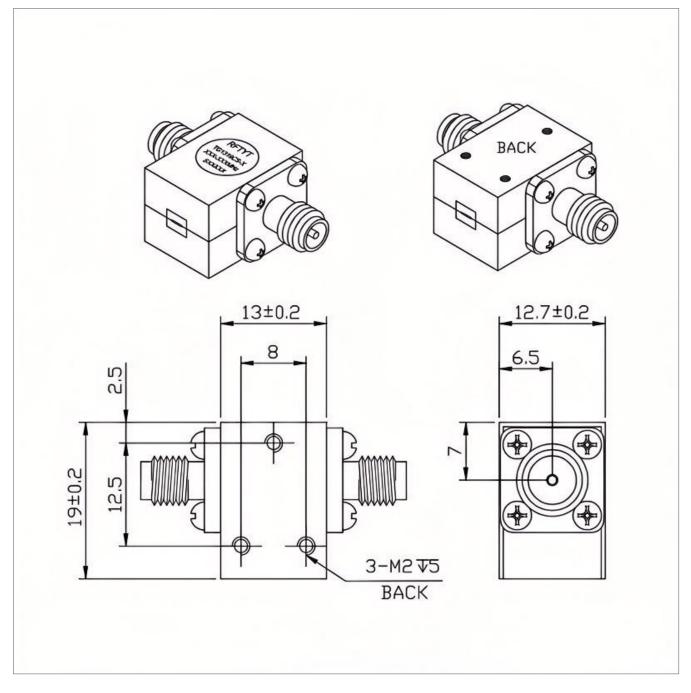

## **Outline Drawing (mm)**

## **General Parameters**

| Frequency Range       | 6.0~12.0 GHz      |
|-----------------------|-------------------|
| Bandwidth Max         | 40%               |
| Insertion Loss Max    | 0.30~0.60 dB      |
| Isolation Min         | 15.0~23.0 dB      |
| Forward Power         | 30 W              |
| Reverse Power         | 10 W              |
| VSWR Max              | 1.15~1.50         |
| Impedance             | 50 Ω              |
| Connector Type        | SMA-F             |
| Size                  | 13.0*19.0*12.7 mm |
| Weight                | 20 g              |
| Operating Temperature | -10~+60 °C        |
| Storage Temperature   | -50~+90 °C        |
| ROHS Compliant        | Yes               |
|                       |                   |