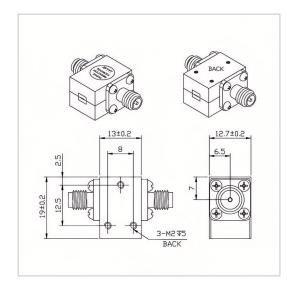

## **Outline Drawing (mm)**

## **General Parameters**

| Frequency Range       | 6.0~12.0 GHz      |
|-----------------------|-------------------|
| Bandwidth Max         | 40%               |
| Insertion Loss Max    | 0.30~0.60 dB      |
| Isolation Min         | 15.0~23.0 dB      |
| Forward Power         | 30 W              |
| Reverse Power         | 10 W              |
| VSWR Max              | 1.15~1.50         |
| Impedance             | 50 Ω              |
| Connector Type        | SMA-F             |
| Size                  | 13.0*19.0*12.7 mm |
| Weight                | 20 g              |
| Operating Temperature | -10~+60 °C        |
| Storage Temperature   | -50~+90 °C        |
| ROHS Compliant        | Yes               |
|                       |                   |