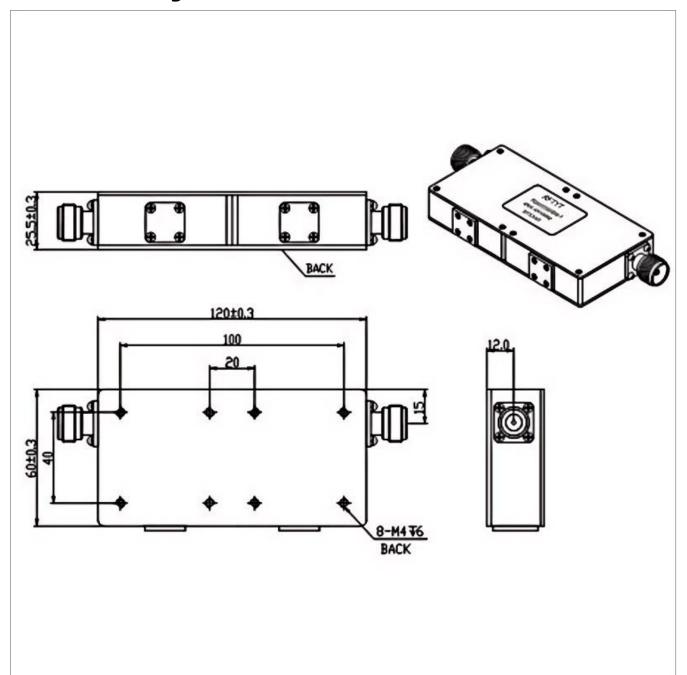

## **General Parameters**

| Frequency Range       | 80~230 MHz     |
|-----------------------|----------------|
| Bandwidth Max         | 5~30%          |
| Insertion Loss Max    | 0.80~2.20 dB   |
| Isolation Min         | 36.0~40.0 dB   |
| Forward Power         | 50/100 W       |
| Reverse Power         | 20/100 W       |
| VSWR Max              | 1.15~1.30      |
| Impedance             | 50 Ω           |
| Connector Type        | N-K            |
| Size                  | 120*60*25.5 mm |
| Weight                | 660 g          |
| Operating Temperature | -20~+70 °C     |
| Storage Temperature   | -50~+90 °C     |
| ROHS Compliant        | Yes            |

## **Outline Drawing (mm)**