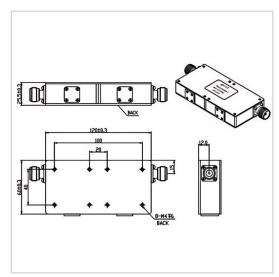

## **General Parameters**

| Frequency Range       | 80~230 MHz     |
|-----------------------|----------------|
| Bandwidth Max         | 5~30%          |
| Insertion Loss Max    | 0.80~2.20 dB   |
| Isolation Min         | 36.0~40.0 dB   |
| Forward Power         | 50/100 W       |
| Reverse Power         | 20/100 W       |
| VSWR Max              | 1.15~1.30      |
| Impedance             | 50 Ω           |
| Connector Type        | N-K            |
| Size                  | 120*60*25.5 mm |
| Weight                | 660 g          |
| Operating Temperature | -20~+70 °C     |
| Storage Temperature   | -50~+90 °C     |
| ROHS Compliant        | Yes            |

## **Outline Drawing (mm)**