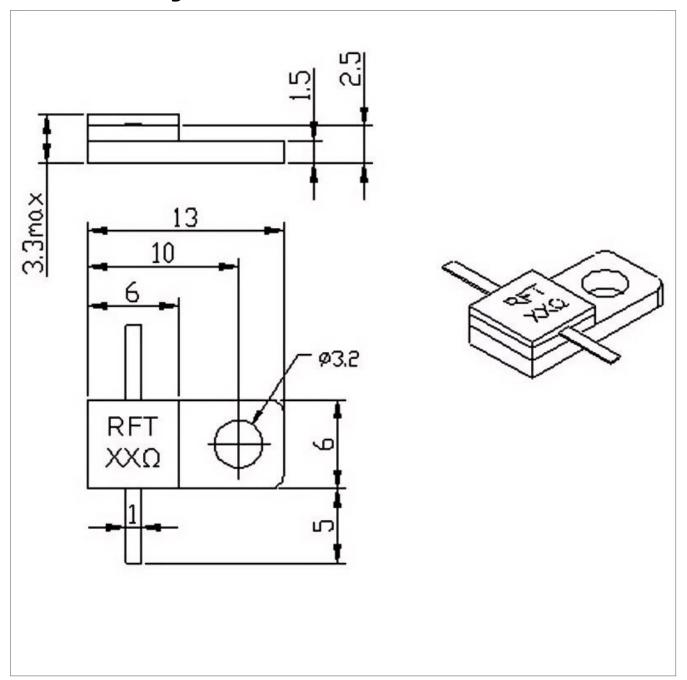

|



## **Outline Drawing (mm)**