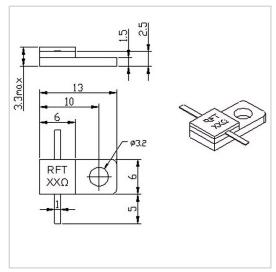

RF Solution offer a wide selection of Flanged Resistor for global customers. RFTXX-30RM1306 is a Flanged Resistor in Capacitance of 2.6 PF@100 $\Omega$ . It is made of high quality materials under a high standard, the Resistance of this product is XX  $\Omega$  (10~2000 $\Omega$  Customizable), Resistance Tolerance is  $\pm 5\%$  and Temperature Coefficient Max is 150 ppm/°C. The component has a good working performance and stability, it is ideal for handling a Power of 30 W.

## **Product Details**

| Part Number | RFTXX-30RM1306                           |
|-------------|------------------------------------------|
| Description | Capacitance 2.6 PF@100Ω Flanged Resistor |

## **General Parameters**

| Capacitance                 | 2.6 PF@100Ω