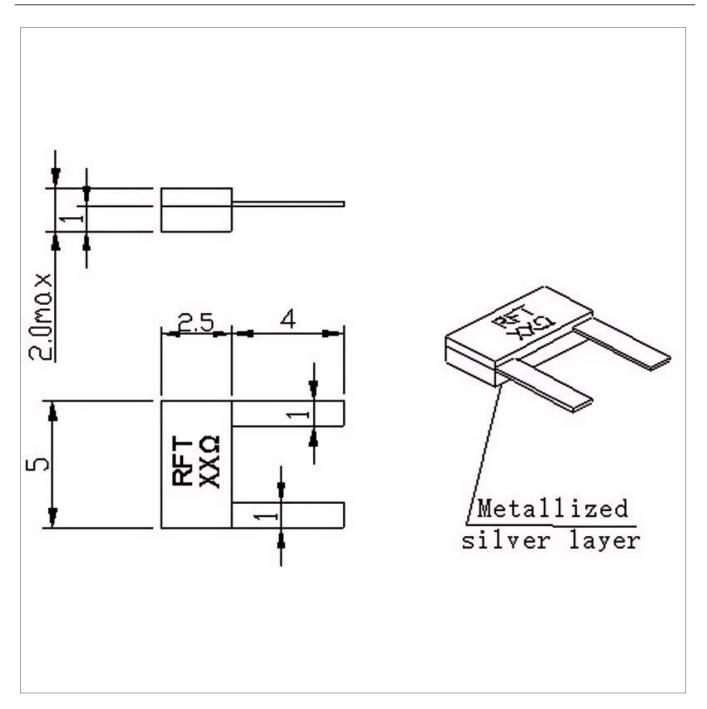

|
| Power                       | 20 W                                        |
| Substrate Material          | BeO                                         |
| Cover                       | AL203                                       |
| Lead                        | 99.99% pure silver                          |
| Resistive Element           | Thick Film                                  |
| Size                        | Refer to the design drawing                 |
| Operating Temperature       | -55~+150 °C                                 |
| Storage Temperature         | 1                                           |
| ROHS Compliant              | Yes                                         |

## **Outline Drawing (mm)**

Web:www.solutionrf.com

Whatsapp:+86-15351235297