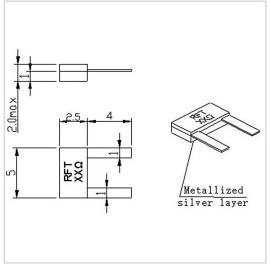

RF Solution offer a wide selection of Leaded Resistor for global customers. RFTXX-20RM5025C is a Leaded Resistor in Capacitance of /. It is made of high quality materials under a high standard, the Resistance Range of this product is XX  $\Omega$  (10-3000 $\Omega$  Customizable), Resistance Tolerance is  $\pm 5\%$  and Temperature Coefficient Max is 150 ppm/°C. The component has a good working performance and stability, it is ideal for handling a Power of 20 W.

## **Product Details**

| Part Number | RFTXX-20RM5025C            |
|-------------|----------------------------|
| Description | Power 20 W Leaded Resistor |

## **General Parameters**

| Capacitance                 | I .                                         |
|-----------------------------|----------------------------------