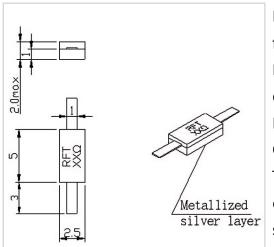

RF Solution offer a wide selection of Leaded Resistor for global customers. RFTXX-20RM2550 is a Leaded Resistor in Capacitance of 1.8 PF@100 $\Omega$ . It is made of high quality materials under a high standard, the Resistance Range of this product is XX  $\Omega$  (10-3000 $\Omega$ Customizable), Resistance Tolerance is ±5% and Temperature Coefficient Max is 150 ppm/°C. The component has a good working performance and stability, it is ideal for handling a Power of 20 W.

## Product Details

| Part Number | RFTXX-20RM2550                                  |
|-------------|-------------------------------------------------|
| Description | Capacitance 1.8 PF@100 $\Omega$ Leaded Resistor |

## **General Parameters**

| Capacitance                 | 1.8 PF@100Ω                  |
|-----------