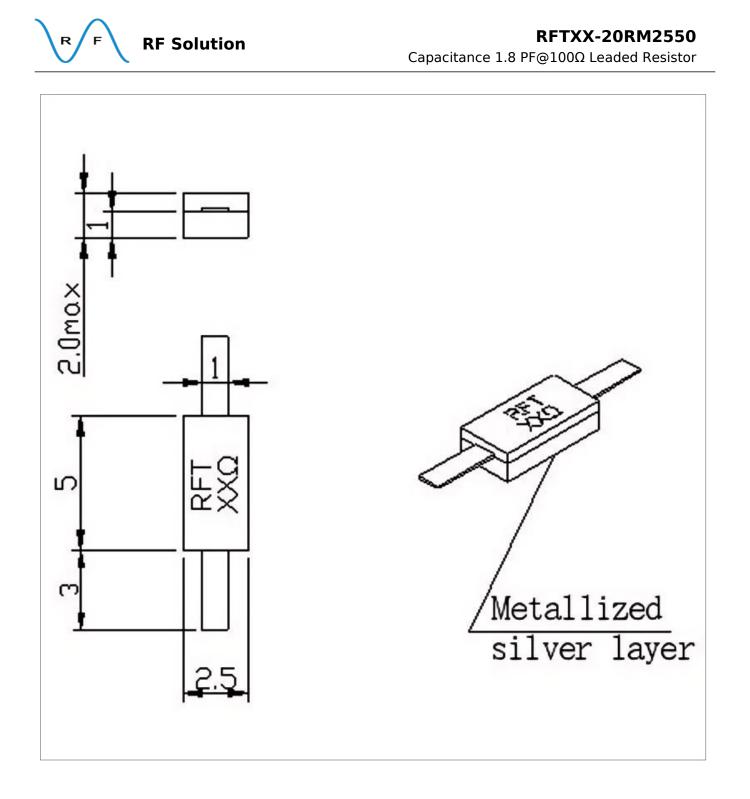

----------------|
| Resistance Range            | XX Ω (10-3000Ω Customizable) |
| Resistance Tolerance        | ±5%                          |
| Temperature Coefficient Max | 150 ppm/°C                   |
| Power                       | 20 W                         |
| Substrate Material          | BeO                          |
| Cover                       | AL2O3                        |
| Lead                        | 99.99% pure silver           |
| Resistive Element           | Thick Film                   |
| Size                        | Refer to the design drawing  |
| Operating Temperature       | -55~+150 °C                  |
| Storage Temperature         | 1                            |
| ROHS Compliant              | Yes                          |

## Outline Drawing (mm)