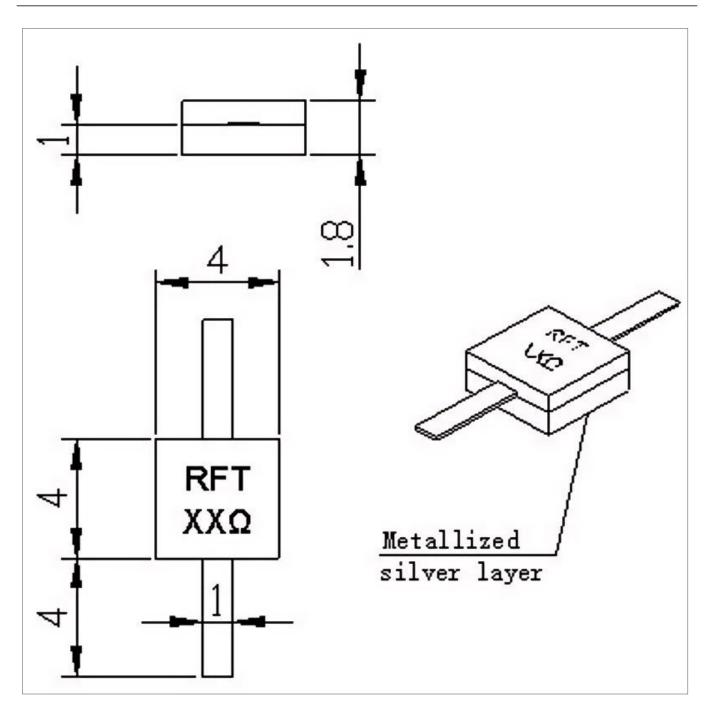

Resistance Range            | XX Ω (10-3000Ω Customizable) |
| Resistance Tolerance        | ±5%                          |
| Temperature Coefficient Max | 150 ppm/°C                   |
| Power                       | 20 W                         |
| Substrate Material          | BeO                          |
| Cover                       | AL2O3                        |
| Lead                        | 99.99% pure silver           |
| Resistive Element           | Thick Film                   |
| Size                        | Refer to the design drawing  |
| Operating Temperature       | -55~+150 °C                  |
| Storage Temperature         | 1                            |
| ROHS Compliant              | Yes                          |

## Outline Drawing (mm)

**RF** Solution

R