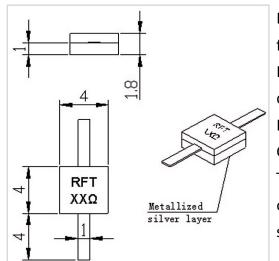

**RF Solution** 



RF Solution offer a wide selection of Leaded Resistor for global customers. RFTXX-20RM0404 is a Leaded Resistor in Capacitance of 1.2 PF@100 $\Omega$ . It is made of high quality materials under a high standard, the Resistance Range of this product is XX  $\Omega$  (10-3000 $\Omega$ Customizable), Resistance Tolerance is ±5% and Temperature Coefficient Max is 150 ppm/°C. The component has a good working performance and stability, it is ideal for handling a Power of 20 W.

## Product Details

| Part Number | RFTXX-20RM0404                                  |
|-------------|-------------------------------------------------|
| Description | Capacitance 1.2 PF@100 $\Omega$ Leaded Resistor |

## **General Parameters**

| Capacitance                 | 1.2 PF@100Ω                  |
|-----------