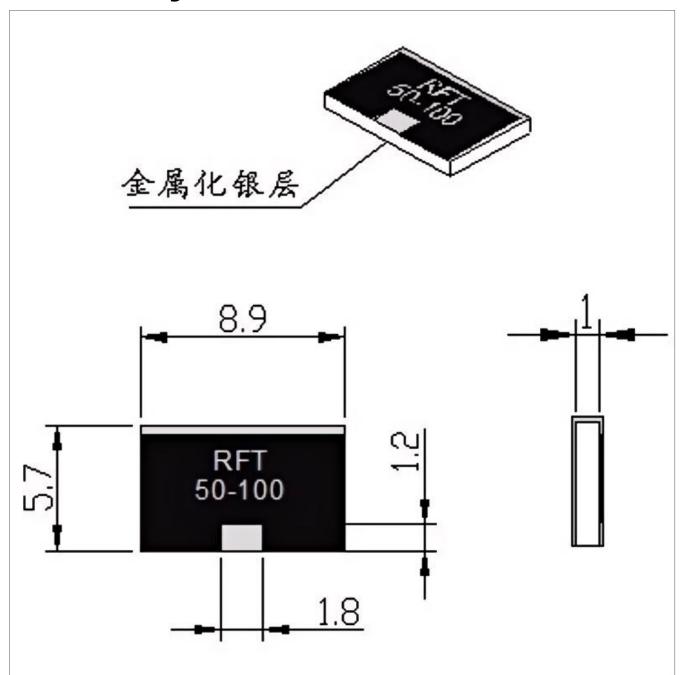

## **Outline Drawing (mm)**

## **General Parameters**

| Frequency Range             | DC~6.0 GHz                                                                                                                                                                                                                                                                                                                                                                                                                                                                                                                                                                                                                                                                                                                                                                                                                                                                                                                                                                                                                                                                                                                                                                                                                                                                                                                                                                                                                                                                                                                                                                                                                                                                                                                                                                                                                                                                                                                                                                                                                                                                                                                     |
|-----------------------------|--------------------------------------------------------------------------------------------------------------------------------------------------------------------------------------------------------------------------------------------------------------------------------------------------------------------------------------------------------------------------------------------------------------------------------------------------------------------------------------------------------------------------------------------------------------------------------------------------------------------------------------------------------------------------------------------------------------------------------------------------------------------------------------------------------------------------------------------------------------------------------------------------------------------------------------------------------------------------------------------------------------------------------------------------------------------------------------------------------------------------------------------------------------------------------------------------------------------------------------------------------------------------------------------------------------------------------------------------------------------------------------------------------------------------------------------------------------------------------------------------------------------------------------------------------------------------------------------------------------------------------------------------------------------------------------------------------------------------------------------------------------------------------------------------------------------------------------------------------------------------------------------------------------------------------------------------------------------------------------------------------------------------------------------------------------------------------------------------------------------------------|
| Resistance Range            | 50 Ω                                                                                                                                                                                                                                                                                                                                                                                                                                                                                                                                                                                                                                                                                                                                                                                                                                                                                                                                                                                                                                                                                                                                                                                                                                                                                                                                                                                                                                                                                                                                                                                                                                                                                                                                                                                                                                                                                                                                                                                                                                                                                                                           |
| Resistance Tolerance        | ±5%                                                                                                                                                                                                                                                                                                                                                                                                                                                                                                                                                                                                                                                                                                                                                                                                                                                                                                                                                                                                                                                                                                                                                                                                                                                                                                                                                                                                                                                                                                                                                                                                                                                                                                                                                                                                                                                                                                                                                                                                                                                                                                                            |
| VSWR Max                    | 1.25                                                                                                                                                                                                                                                                                                                                                                                                                                                                                                                                                                                                                                                                                                                                                                                                                                                                                                                                                                                                                                                                                                                                                                                                                                                                                                                                                                                                                                                                                                                                                                                                                                                                                                                                                                                                                                                                                                                                                                                                                                                                                                                           |
| Power                       | 100 W                                                                                                                                                                                                                                                                                                                                                                                                                                                                                                                                                                                                                                                                                                                                                                                                                                                                                                                                                                                                                                                                                                                                                                                                                                                                                                                                                                                                                                                                                                                                                                                                                                                                                                                                                                                                                                                                                                                                                                                                                                                                                                                          |
| Size                        | Refer to the design drawing                                                                                                                                                                                                                                                                                                                                                                                                                                                                                                                                                                                                                                                                                                                                                                                                                                                                                                                                                                                                                                                                                                                                                                                                                                                                                                                                                                                                                                                                                                                                                                                                                                                                                                                                                                                                                                                                                                                                                                                                                                                                                                    |
| Weight                      | I and the second |
| Temperature Coefficient Max | 150 ppm/°C                                                                                                                                                                                                                                                                                                                                                                                                                                                                                                                                                                                                                                                                                                                                                                                                                                                                                                                                                                                                                                                                                                                                                                                                                                                                                                                                                                                                                                                                                                                                                                                                                                                                                                                                                                                                                                                                                                                                                                                                                                                                                                                     |
| Substrate Material          | AIN                                                                                                                                                                                                                                                                                                                                                                                                                                                                                                                                                                                                                                                                                                                                                                                                                                                                                                                                                                                                                                                                                                                                                                                                                                                                                                                                                                                                                                                                                                                                                                                                                                                                                                                                                                                                                                                                                                                                                                                                                                                                                                                            |
| Cap Material                | Medium                                                                                                                                                                                                                                                                                                                                                                                                                                                                                                                                                                                                                                                                                                                                                                                                                                                                                                                                                                                                                                                                                                                                                                                                                                                                                                                                                                                                                                                                                                                                                                                                                                                                                                                                                                                                                                                                                                                                                                                                                                                                                                                         |
| Resistance Technology       | Thick Film                                                                                                                                                                                                                                                                                                                                                                                                                                                                                                                                                                                                                                                                                                                                                                                                                                                                                                                                                                                                                                                                                                                                                                                                                                                                                                                                                                                                                                                                                                                                                                                                                                                                                                                                                                                                                                                                                                                                                                                                                                                                                                                     |
| Operating Temperature       | -55~+155 °C                                                                                                                                                                                                                                                                                                                                                                                                                                                                                                                                                                                                                                                                                                                                                                                                                                                                                                                                                                                                                                                                                                                                                                                                                                                                                                                                                                                                                                                                                                                                                                                                                                                                                                                                                                                                                                                                                                                                                                                                                                                                                                                    |
| Storage Temperature         |                                                                                                                                                                                                                                                                                                                                                                                                                                                                                                                                                                                                                                                                                                                                                                                                                                                                                                                                                                                                                                                                                                                                                                                                                                                                                                                                                                                                                                                                                                                                                                                                                                                                                                                                                                                                                                                                                                                                                                                                                                                                                                                                |
| ROHS Compliant              | Yes                                                                                                                                                                                                                                                                                                                                                                                                                                                                                                                                                                                                                                                                                                                                                                                                                                                                                                                                                                                                                                                                                                                                                                                                                                                                                                                                                                                                                                                                                                                                                                                                                                                                                                                                                                                                                                                                                                                                                                                                                                                                                                                            |