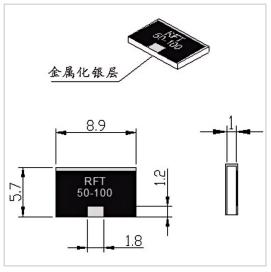

## **Outline Drawing (mm)**

## **General Parameters**

| Frequency Range             | DC~6.0 GHz                                                                                                                                                                                                                                                                                                                                                                                                                                                                                                                                                                                                                                                                                                                                                                                                                                                                                                                                                                                                                                                                                                                                                                                                                                                                                                                                                                                                                                                                                                                                                                                                                                                                                                                                                                                                                                                                                                                                                                                                                                                                                                                     |
|-----------------------------|--------------------------------------------------------------------------------------------------------------------------------------------------------------------------------------------------------------------------------------------------------------------------------------------------------------------------------------------------------------------------------------------------------------------------------------------------------------------------------------------------------------------------------------------------------------------------------------------------------------------------------------------------------------------------------------------------------------------------------------------------------------------------------------------------------------------------------------------------------------------------------------------------------------------------------------------------------------------------------------------------------------------------------------------------------------------------------------------------------------------------------------------------------------------------------------------------------------------------------------------------------------------------------------------------------------------------------------------------------------------------------------------------------------------------------------------------------------------------------------------------------------------------------------------------------------------------------------------------------------------------------------------------------------------------------------------------------------------------------------------------------------------------------------------------------------------------------------------------------------------------------------------------------------------------------------------------------------------------------------------------------------------------------------------------------------------------------------------------------------------------------|
| Resistance Range            | 50 Ω                                                                                                                                                                                                                                                                                                                                                                                                                                                                                                                                                                                                                                                                                                                                                                                                                                                                                                                                                                                                                                                                                                                                                                                                                                                                                                                                                                                                                                                                                                                                                                                                                                                                                                                                                                                                                                                                                                                                                                                                                                                                                                                           |
| Resistance Tolerance        | ±5%                                                                                                                                                                                                                                                                                                                                                                                                                                                                                                                                                                                                                                                                                                                                                                                                                                                                                                                                                                                                                                                                                                                                                                                                                                                                                                                                                                                                                                                                                                                                                                                                                                                                                                                                                                                                                                                                                                                                                                                                                                                                                                                            |
| VSWR Max                    | 1.25                                                                                                                                                                                                                                                                                                                                                                                                                                                                                                                                                                                                                                                                                                                                                                                                                                                                                                                                                                                                                                                                                                                                                                                                                                                                                                                                                                                                                                                                                                                                                                                                                                                                                                                                                                                                                                                                                                                                                                                                                                                                                                                           |
| Power                       | 100 W                                                                                                                                                                                                                                                                                                                                                                                                                                                                                                                                                                                                                                                                                                                                                                                                                                                                                                                                                                                                                                                                                                                                                                                                                                                                                                                                                                                                                                                                                                                                                                                                                                                                                                                                                                                                                                                                                                                                                                                                                                                                                                                          |
| Size                        | Refer to the design drawing                                                                                                                                                                                                                                                                                                                                                                                                                                                                                                                                                                                                                                                                                                                                                                                                                                                                                                                                                                                                                                                                                                                                                                                                                                                                                                                                                                                                                                                                                                                                                                                                                                                                                                                                                                                                                                                                                                                                                                                                                                                                                                    |
| Weight                      | I and the second |
| Temperature Coefficient Max | 150 ppm/°C                                                                                                                                                                                                                                                                                                                                                                                                                                                                                                                                                                                                                                                                                                                                                                                                                                                                                                                                                                                                                                                                                                                                                                                                                                                                                                                                                                                                                                                                                                                                                                                                                                                                                                                                                                                                                                                                                                                                                                                                                                                                                                                     |
| Substrate Material          | AIN                                                                                                                                                                                                                                                                                                                                                                                                                                                                                                                                                                                                                                                                                                                                                                                                                                                                                                                                                                                                                                                                                                                                                                                                                                                                                                                                                                                                                                                                                                                                                                                                                                                                                                                                                                                                                                                                                                                                                                                                                                                                                                                            |
| Cap Material                | Medium                                                                                                                                                                                                                                                                                                                                                                                                                                                                                                                                                                                                                                                                                                                                                                                                                                                                                                                                                                                                                                                                                                                                                                                                                                                                                                                                                                                                                                                                                                                                                                                                                                                                                                                                                                                                                                                                                                                                                                                                                                                                                                                         |
| Resistance Technology       | Thick Film                                                                                                                                                                                                                                                                                                                                                                                                                                                                                                                                                                                                                                                                                                                                                                                                                                                                                                                                                                                                                                                                                                                                                                                                                                                                                                                                                                                                                                                                                                                                                                                                                                                                                                                                                                                                                                                                                                                                                                                                                                                                                                                     |
| Operating Temperature       | -55~+155 °C                                                                                                                                                                                                                                                                                                                                                                                                                                                                                                                                                                                                                                                                                                                                                                                                                                                                                                                                                                                                                                                                                                                                                                                                                                                                                                                                                                                                                                                                                                                                                                                                                                                                                                                                                                                                                                                                                                                                                                                                                                                                                                                    |
| Storage Temperature         |                                                                                                                                                                                                                                                                                                                                                                                                                                                                                                                                                                                                                                                                                                                                                                                                                                                                                                                                                                                                                                                                                                                                                                                                                                                                                                                                                                                                                                                                                                                                                                                                                                                                                                                                                                                                                                                                                                                                                                                                                                                                                                                                |
| ROHS Compliant              | Yes                                                                                                                                                                                                                                                                                                                                                                                                                                                                                                                                                                                                                                                                                                                                                                                                                                                                                                                                                                                                                                                                                                                                                                                                                                                                                                                                                                                                                                                                                                                                                                                                                                                                                                                                                                                                                                                                                                                                                                                                                                                                                                                            |