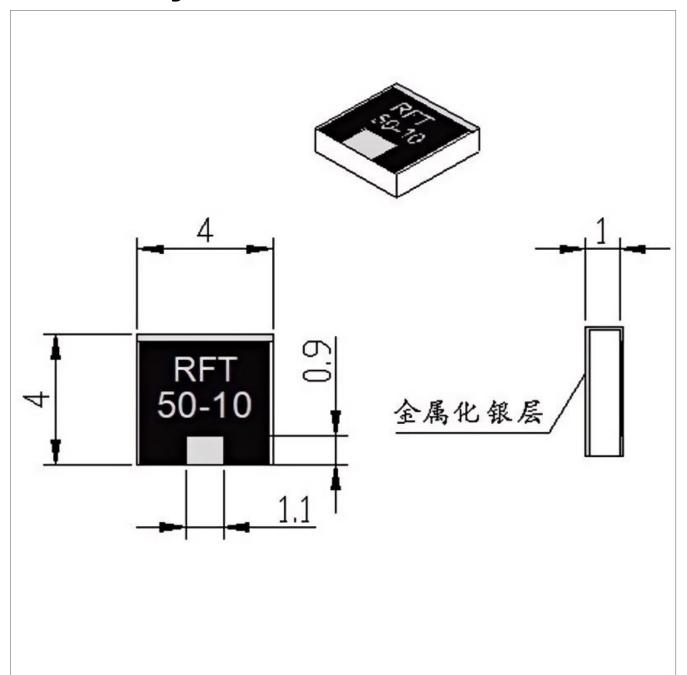

|



## **Outline Drawing (mm)**