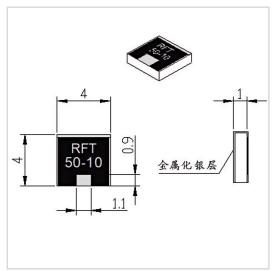

RF Solution offer a wide selection of Chip Termination for global customers. RFT50-10WT0404 is a Chip Termination in Frequency Range of DC $\sim$ 8.0 GHz. It is made of high quality materials under a high standard, the Resistance Range of this product is 50  $\Omega$ , Resistance Tolerance is  $\pm 5\%$  and VSWR Max is  $1.20\sim1.25$ . The component has a good working performance and stability, it is ideal for handling a Power of 10 W.

## **Product Details**

| Part Number | RFT50-10WT0404              |
|-------------|-----------------------------|
| Description | DC~8.0 GHz Chip Termination |

## **General Parameters**

| Frequency Range             | DC~8.0 GHz