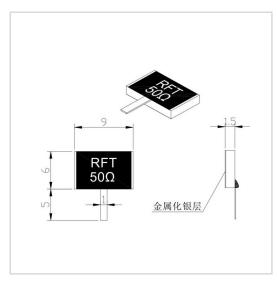

RF Solution offer a wide selection of Leaded Termination for global customers. RFT50-100TJ0906C is a Leaded Termination in Frequency Range of DC~8.0 GHz. It is made of high quality materials under a high standard, the Resistance Range of this product is 50  $\Omega$ , Resistance Tolerance is  $\pm 5\%$  and VSWR Max is 1.25. The component has a good working performance and stability, it is ideal for handling a Power of 100 W.

## **Product Details**

| Part Number | RFT50-100TJ0906C              |
|-------------|-------------------------------|
| Description | DC~8.0 GHz Leaded Termination |

## **General Parameters**

| Frequency Range             | DC~8.0 GHz