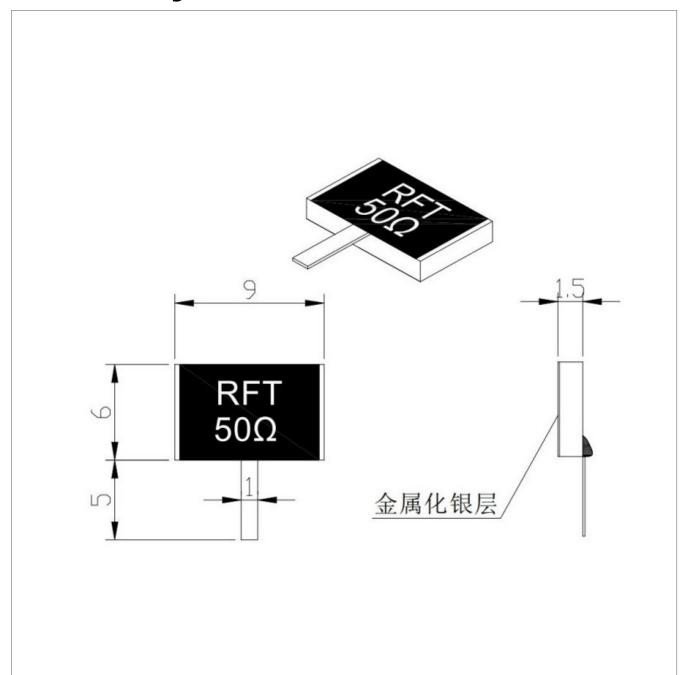

|



## **Outline Drawing (mm)**