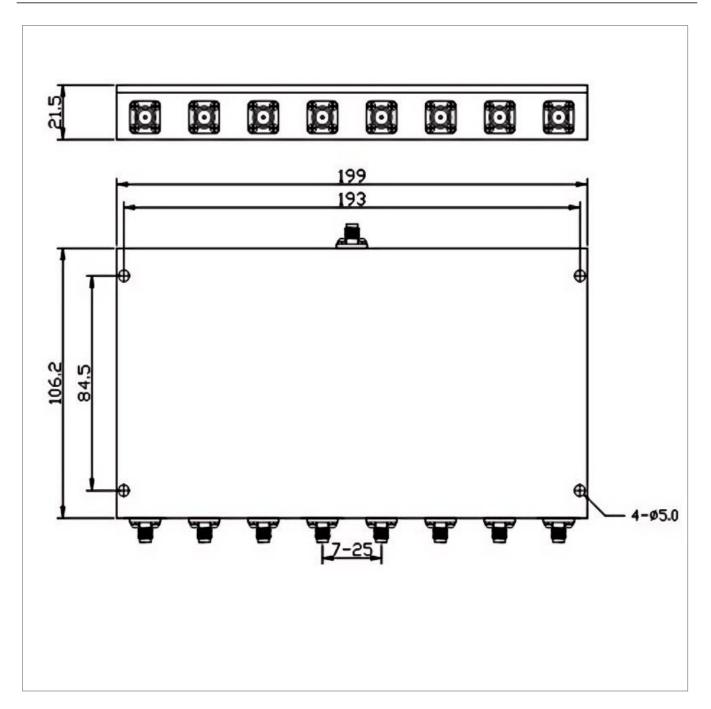

## **General Parameters**

| Frequency Range       | 690~2700 MHz      |
|-----------------------|-------------------|
| Insertion Loss Max    | 1.1 dB            |
| Isolation Min         | 18 dB             |
| Split Loss            | 9.0 dB            |
| Rated Power           | 50 W              |
| VSWR Max              | 1.358             |
| Impedance             | 50 Ω              |
| Connector Type        | N-F               |
| Size                  | 199*106.2*21.5 mm |
| Weight                | /                 |
| Surface Finishing     | Black Painting    |
| Operating Temperature | -35~+65 °C        |
| ROHS Compliant        | Yes               |

## **Outline Drawing (mm)**