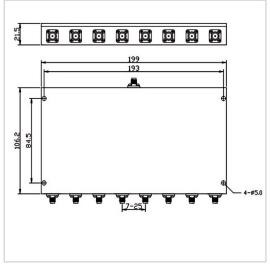

## **General Parameters**

| Frequency Range       | 690~2700 MHz      |
|-----------------------|-------------------|
| Insertion Loss Max    | 1.1 dB            |
| Isolation Min         | 18 dB             |
| Split Loss            | 9.0 dB            |
| Rated Power           | 50 W              |
| VSWR Max              | 1.358             |
| Impedance             | 50 Ω              |
| Connector Type        | N-F               |
| Size                  | 199*106.2*21.5 mm |
| Weight                | /                 |
| Surface Finishing     | Black Painting    |
| Operating Temperature | -35~+65 °C        |
| ROHS Compliant        | Yes               |

## **Outline Drawing (mm)**