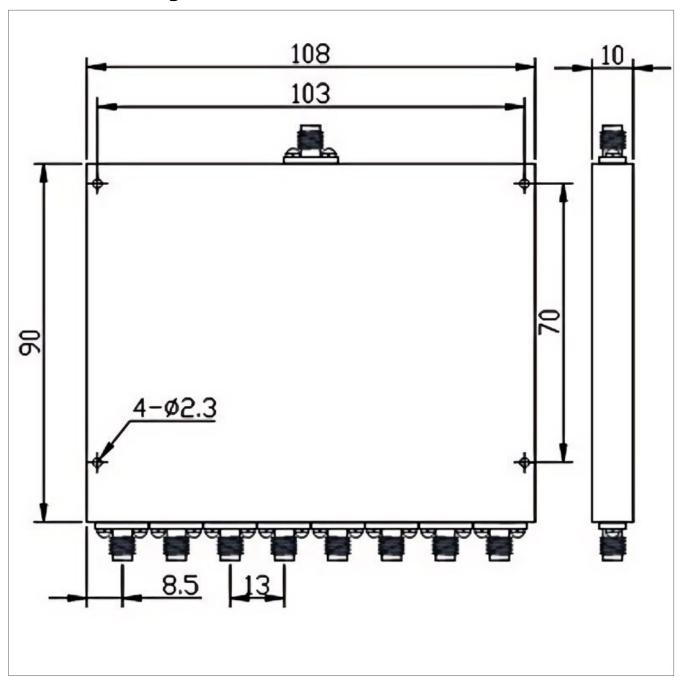

## **General Parameters**

| Frequency Range     | 500~4000 MHz                             |
|---------------------|------------------------------------------|
| Insertion Loss Max  | 1.8 dB (Excluding 3.0dB separation loss) |
| Isolation Min       | 18 dB                                    |
| Amplitude Unbalance | ±0.5 dB                                  |
| Forward Power       | 20 W                                     |
| Reverse Power       | 1 W                                      |
| VSWR Input Max      | 1.50                                     |
| VSWR Output Max     | 1.40                                     |
| Phase Unbalance     | ±5°                                      |
| Impedance           | 50 Ω                                     |
| Connector Type      | SMA-F                                    |
| Size                | 108*90*10 mm                             |
| Weight              | 1                                        |
| Surface Finishing   | Grey Painting                            |

## **Outline Drawing (mm)**

Web:www.solutionrf.com

Whatsapp:+86-15351235297 Em