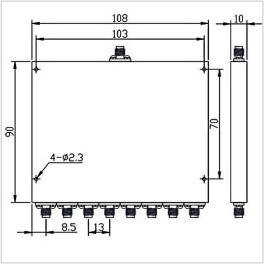

## **General Parameters**

| Frequency Range     | 500~4000 MHz                             |
|---------------------|------------------------------------------|
| Insertion Loss Max  | 1.8 dB (Excluding 3.0dB separation loss) |
| Isolation Min       | 18 dB                                    |
| Amplitude Unbalance | ±0.5 dB                                  |
| Forward Power       | 20 W                                     |
| Reverse Power       | 1 W                                      |
| VSWR Input Max      | 1.50                                     |
| VSWR Output Max     | 1.40                                     |
| Phase Unbalance     | ±5°                                      |
| Impedance           | 50 Ω                                     |
| Connector Type      | SMA-F                                    |
| Size                | 108*90*10 mm                             |
| Weight              | 1                                        |
| Surface Finishing   | Grey Painting                            |

## **Outline Drawing (mm)**

Web:www.solutionrf.com

Whatsapp:+86-15351235297 Em