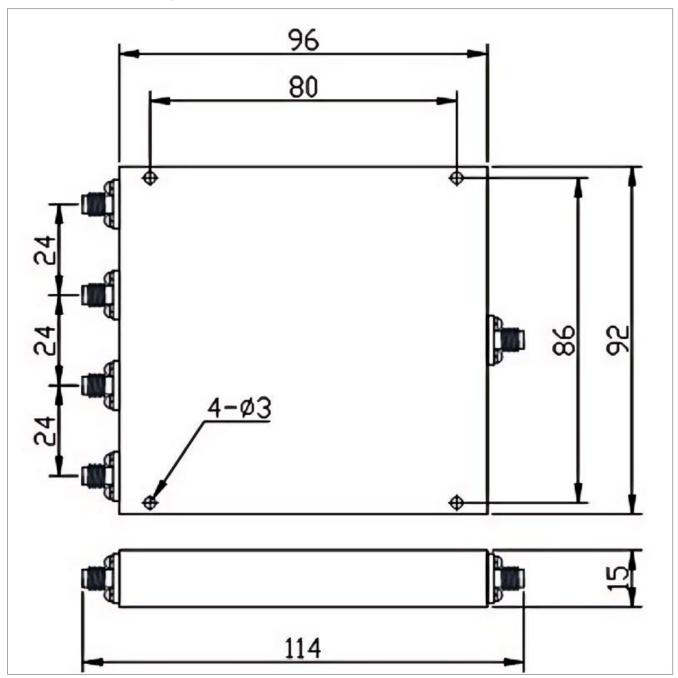

## **General Parameters**

| Frequency Range       | 698~3800 MHz   |
|-----------------------|----------------|
| Insertion Loss Max    | 1.2 dB         |
| Isolation Min         | 20 dB          |
| Split Loss            | 6.0 dB         |
| Rated Power           | 50 W           |
| VSWR Max              | 1.30           |
| Waterproof Grade      | IP65           |
| Relative Humidity Max | 95%            |
| Impedance             | 50 Ω           |
| Connector Type        | SMA-F          |
| Size                  | 96*92*15 mm    |
| Weight                | /              |
| Surface Finishing     | Black Painting |
| Operating Temperature | -20~+60 °C     |

## **Outline Drawing (mm)**

Web:www.solutionrf.com

Whatsapp:+86-15351235297