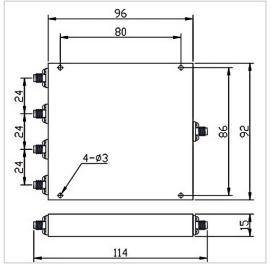

## **General Parameters**

| Frequency Range       | 698~3800 MHz   |
|-----------------------|----------------|
| Insertion Loss Max    | 1.2 dB         |
| Isolation Min         | 20 dB          |
| Split Loss            | 6.0 dB         |
| Rated Power           | 50 W           |
| VSWR Max              | 1.30           |
| Waterproof Grade      | IP65           |
| Relative Humidity Max | 95%            |
| Impedance             | 50 Ω           |
| Connector Type        | SMA-F          |
| Size                  | 96*92*15 mm    |
| Weight                | /              |
| Surface Finishing     | Black Painting |
| Operating Temperature | -20~+60 °C     |

## **Outline Drawing (mm)**

Web:www.solutionrf.com

Whatsapp:+86-15351235297