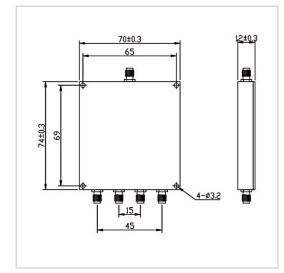

## **General Parameters**

| Frequency Range       | 500~2500 MHz  |
|-----------------------|---------------|
| Insertion Loss Max    | 1.2 dB        |
| Isolation Min         | 20 dB         |
| Split Loss            | 6.0 dB        |
| Forward Power         | 40 W          |
| VSWR Max              | 1.30          |
| Amplitude Balance     | ± 5°          |
| Impedance             | 50 Ω          |
| Connector Type        | SMA-F         |
| Size                  | 70*74*12 mm   |
| Weight                | 1             |
| Surface Finishing     | Grey Painting |
| Operating Temperature | -40~+80 °C    |
| ROHS Compliant        | Yes           |

## **Outline Drawing (mm)**