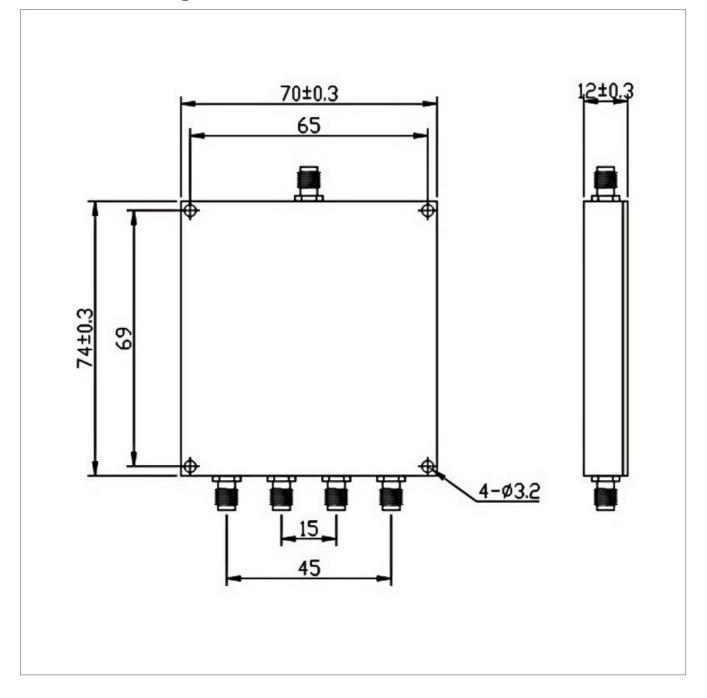

## **General Parameters**

| Frequency Range       | 500~2500 MHz  |
|-----------------------|---------------|
| Insertion Loss Max    | 1.2 dB        |
| Isolation Min         | 20 dB         |
| Split Loss            | 6.0 dB        |
| Forward Power         | 40 W          |
| VSWR Max              | 1.30          |
| Amplitude Balance     | ± 5°          |
| Impedance             | 50 Ω          |
| Connector Type        | SMA-F         |
| Size                  | 70*74*12 mm   |
| Weight                | 1             |
| Surface Finishing     | Grey Painting |
| Operating Temperature | -40~+80 °C    |
| ROHS Compliant        | Yes           |

## **Outline Drawing (mm)**