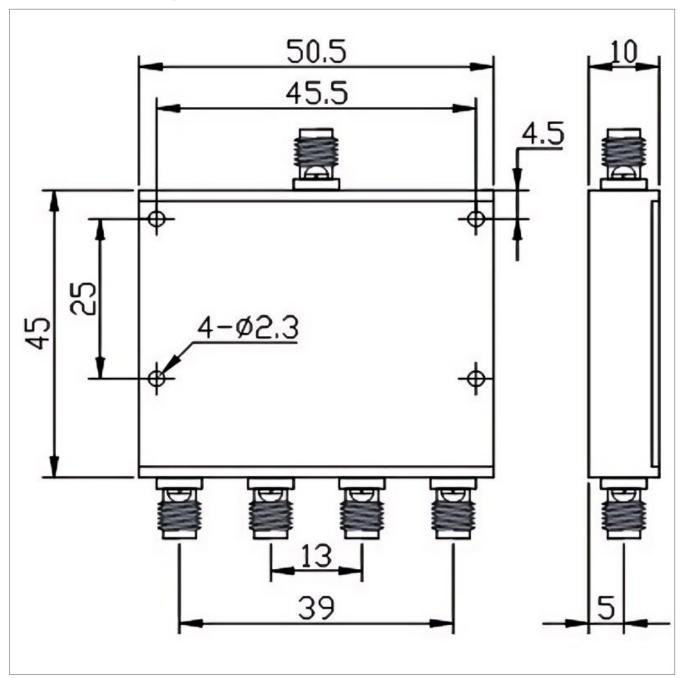

## **General Parameters**

| Frequency Range     | 6.0~18.0 GHz  |
|---------------------|---------------|
| Insertion Loss Max  | 1.2 dB        |
| Isolation Min       | 18 dB         |
| Amplitude Unbalance | ±0.5 dB       |
| Forward Power       | 20 W          |
| Reverse Power       | 1 W           |
| VSWR Input Max      | 1.65          |
| VSWR Output Max     | 1.60          |
| Phase Unbalance     | ±6°           |
| Impedance           | 50 Ω          |
| Connector Type      | SMA-F         |
| Size                | 50.5*45*10 mm |
| Weight              | /             |
| Surface Finishing   | Grey Painting |

## **Outline Drawing (mm)**

Web:www.solutionrf.com

Whatsapp:+86-15351235297