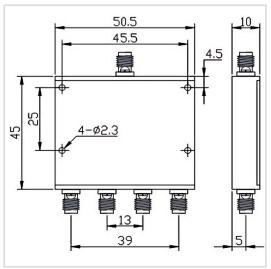

## **General Parameters**

| Frequency Range     | 6.0~18.0 GHz  |
|---------------------|---------------|
| Insertion Loss Max  | 1.2 dB        |
| Isolation Min       | 18 dB         |
| Amplitude Unbalance | ±0.5 dB       |
| Forward Power       | 20 W          |
| Reverse Power       | 1 W           |
| VSWR Input Max      | 1.65          |
| VSWR Output Max     | 1.60          |
| Phase Unbalance     | ±6°           |
| Impedance           | 50 Ω          |
| Connector Type      | SMA-F         |
| Size                | 50.5*45*10 mm |
| Weight              | /             |
| Surface Finishing   | Grey Painting |

## **Outline Drawing (mm)**

Web:www.solutionrf.com

Whatsapp:+86-15351235297