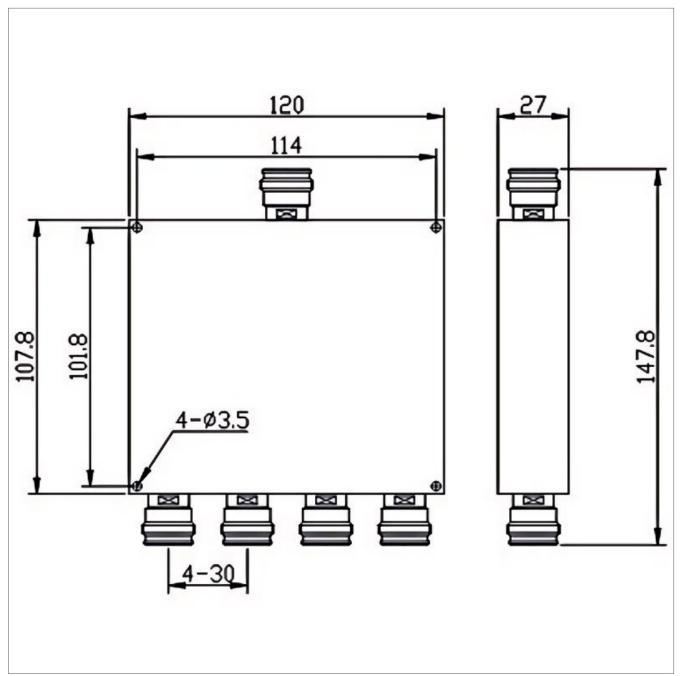

## **General Parameters**

| Frequency Range       | 698~4000 MHz     |
|-----------------------|------------------|
| Insertion Loss Max    | 1.2 dB           |
| Isolation Min         | 20 dB            |
| Split Loss            | 6.0 dB           |
| Rated Power           | 1 W              |
| VSWR Max              | 1.30             |
| PIM 3 Max             | -150 dBc@2*43dBm |
| Waterproof Grade      | IP67             |
| Relative Humidity Max | 95%              |
| Impedance             | 50 Ω             |
| Connector Type        | N-F              |
| Size                  | 120*107.8*27 mm  |
| Weight                | /                |
| Surface Finishing     | Black Painting   |

## **Outline Drawing (mm)**

Web:www.solutionrf.com

Whatsapp:+86-15351235297 Email:Contact@solutionrf.com