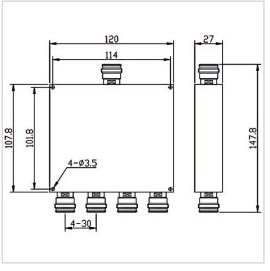

## **General Parameters**

| Frequency Range       | 698~4000 MHz     |
|-----------------------|------------------|
| Insertion Loss Max    | 1.2 dB           |
| Isolation Min         | 20 dB            |
| Split Loss            | 6.0 dB           |
| Rated Power           | 1 W              |
| VSWR Max              | 1.30             |
| PIM 3 Max             | -150 dBc@2*43dBm |
| Waterproof Grade      | IP67             |
| Relative Humidity Max | 95%              |
| Impedance             | 50 Ω             |
| Connector Type        | N-F              |
| Size                  | 120*107.8*27 mm  |
| Weight                | /                |
| Surface Finishing     | Black Painting   |

## **Outline Drawing (mm)**

Web:www.solutionrf.com

Whatsapp:+86-15351235297 Email:Contact@solutionrf.com