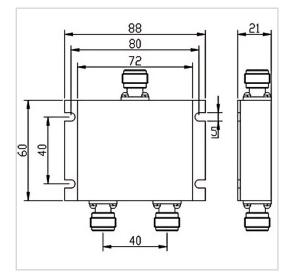

## Outline Drawing (mm)

### **General Parameters**

| Frequency Pange       | 134~174 MHz    |
|-----------------------|----------------|
| Frequency Range       |                |
| Split Loss            | 3.0 dB         |
| Insertion Loss Max    | 0.3 dB         |
| Isolation Min         | 18.0 dB        |
| Forward Power         | 20 W           |
| Reverse Power         | 2 W            |
| Amplitude Unbalance   | ±0.3 dB        |
| VSWR Max              | 1.25           |
| Impedance             | 50 Ω           |
| Connector Type        | N-F            |
| Waterproof Grade      | IP65           |
| Relative Humidity Max | 95%            |
| Size                  | 88*60*21 mm    |
| Surface Finishing     | Black Painting |