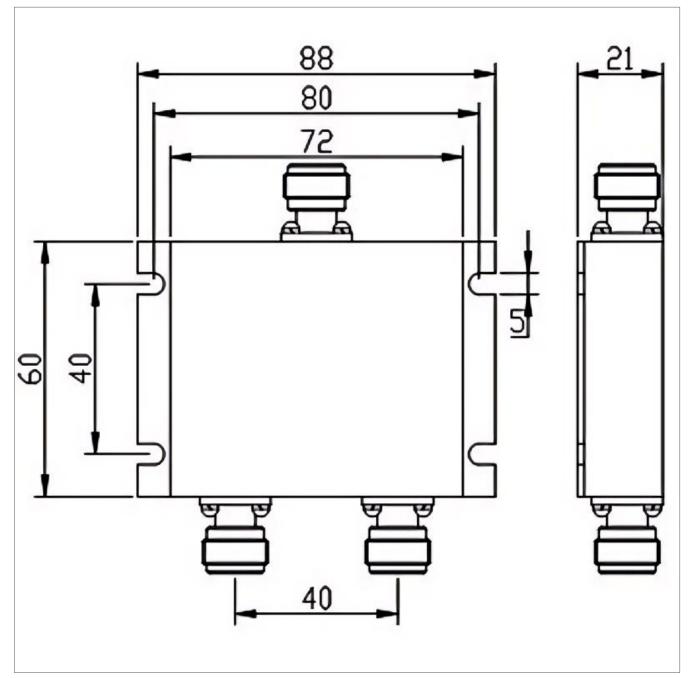

## Outline Drawing (mm)

### **General Parameters**

| Frequency Pange       | 134~174 MHz    |
|-----------------------|----------------|
| Frequency Range       |                |
| Split Loss            | 3.0 dB         |
| Insertion Loss Max    | 0.3 dB         |
| Isolation Min         | 18.0 dB        |
| Forward Power         | 20 W           |
| Reverse Power         | 2 W            |
| Amplitude Unbalance   | ±0.3 dB        |
| VSWR Max              | 1.25           |
| Impedance             | 50 Ω           |
| Connector Type        | N-F            |
| Waterproof Grade      | IP65           |
| Relative Humidity Max | 95%            |
| Size                  | 88*60*21 mm    |
| Surface Finishing     | Black Painting |