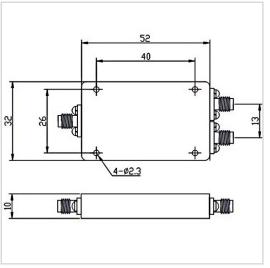

## **Outline Drawing (mm)**

Web:www.solutionrf.com

Whatsapp:+86-15351235297

## **General Parameters**

| Frequency Range     | 0.5~6.0 GHz   |
|---------------------|---------------|
| Insertion Loss Max  | 1.0 dB        |
| Isolation Min       | 20.0 dB       |
| Amplitude Unbalance | ±0.3 dB       |
| Forward Power       | 30 W          |
| Reverse Power       | 1 W           |
| VSWR Input Max      | 1.40          |
| VSWR Output Max     | 1.30          |
| Phase Unbalance     | ±3°           |
| Impedance           | 50 Ω          |
| Connector Type      | SMA-F         |
| Size                | 52*32*10 mm   |
| Weight              | 1             |
| Surface Finishing   | Grey Painting |