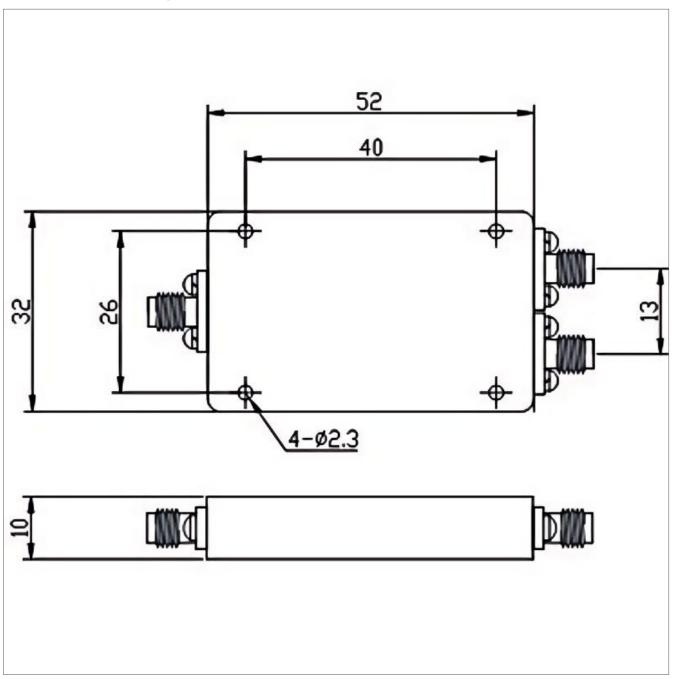

## **Outline Drawing (mm)**

Web:www.solutionrf.com

Whatsapp:+86-15351235297

## **General Parameters**

| Frequency Range     | 0.5~6.0 GHz   |
|---------------------|---------------|
| Insertion Loss Max  | 1.0 dB        |
| Isolation Min       | 20.0 dB       |
| Amplitude Unbalance | ±0.3 dB       |
| Forward Power       | 30 W          |
| Reverse Power       | 1 W           |
| VSWR Input Max      | 1.40          |
| VSWR Output Max     | 1.30          |
| Phase Unbalance     | ±3°           |
| Impedance           | 50 Ω          |
| Connector Type      | SMA-F         |
| Size                | 52*32*10 mm   |
| Weight              | 1             |
| Surface Finishing   | Grey Painting |