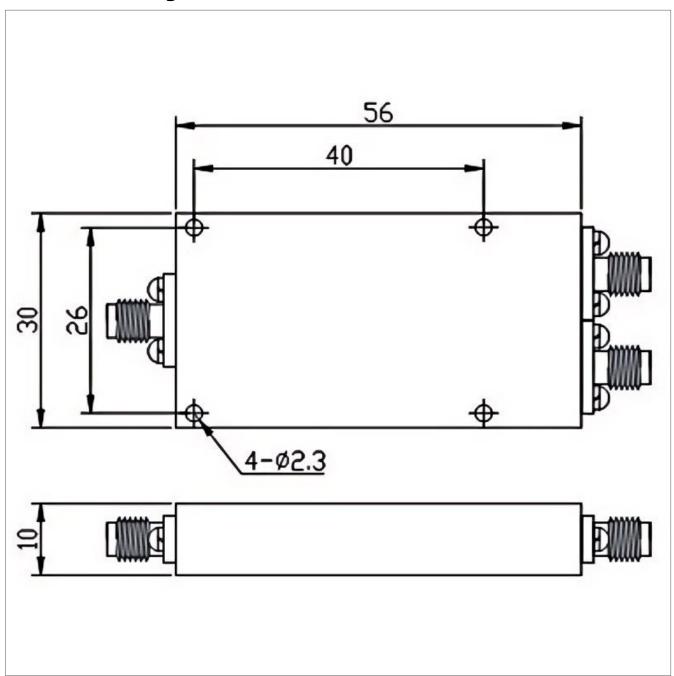

## **General Parameters**

| Frequency Range     | 0.5~8.0 GHz   |
|---------------------|---------------|
| Insertion Loss Max  | 1.5 dB        |
| Isolation Min       | 20.0 dB       |
| Amplitude Unbalance | ±0.3 dB       |
| Forward Power       | 30 W          |
| Reverse Power       | 1 W           |
| VSWR Input Max      | 1.50          |
| VSWR Output Max     | 1.30          |
| Phase Unbalance     | ±3°           |
| Impedance           | 50 Ω          |
| Connector Type      | SMA-F         |
| Size                | 30*56*10 mm   |
| Weight              | /             |
| Surface Finishing   | Grey Painting |

## **Outline Drawing (mm)**

Web:www.solutionrf.com

Whatsapp:+86-15351235297