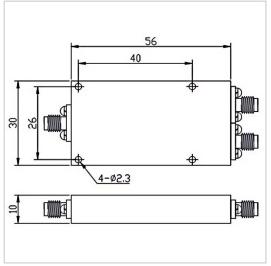

## **General Parameters**

| Frequency Range     | 0.5~8.0 GHz   |
|---------------------|---------------|
| Insertion Loss Max  | 1.5 dB        |
| Isolation Min       | 20.0 dB       |
| Amplitude Unbalance | ±0.3 dB       |
| Forward Power       | 30 W          |
| Reverse Power       | 1 W           |
| VSWR Input Max      | 1.50          |
| VSWR Output Max     | 1.30          |
| Phase Unbalance     | ±3°           |
| Impedance           | 50 Ω          |
| Connector Type      | SMA-F         |
| Size                | 30*56*10 mm   |
| Weight              | /             |
| Surface Finishing   | Grey Painting |

## **Outline Drawing (mm)**

Web:www.solutionrf.com

Whatsapp:+86-15351235297