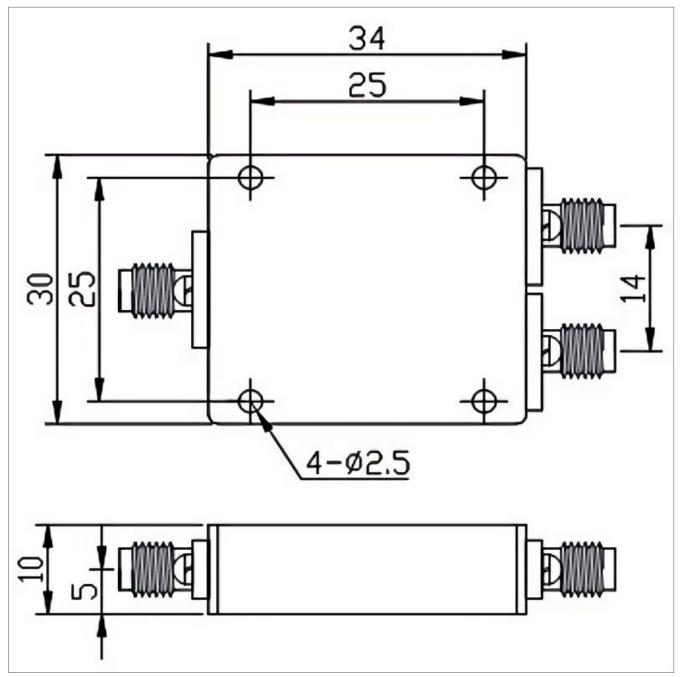

## **General Parameters**

| Frequency Range     | 2.0~4.0 GHz   |
|---------------------|---------------|
| Insertion Loss Max  | 0.4 dB        |
| Isolation Min       | 20 dB         |
| Amplitude Unbalance | ±0.2 dB       |
| Forward Power       | 30 W          |
| Reverse Power       | 1 W           |
| VSWR Input Max      | 1.30          |
| VSWR Output Max     | 1.20          |
| Phase Unbalance     | ± 2°          |
| Impedance           | 50 Ω          |
| Connector Type      | SMA-F         |
| Size                | 30*34*10 mm   |
| Weight              | /             |
| Surface Finishing   | Grey Painting |

## **Outline Drawing (mm)**