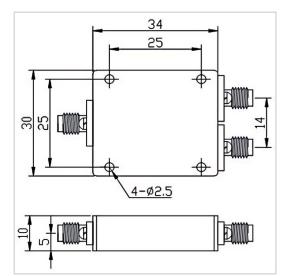

## **General Parameters**

| Frequency Range     | 2.0~4.0 GHz   |
|---------------------|---------------|
| Insertion Loss Max  | 0.4 dB        |
| Isolation Min       | 20 dB         |
| Amplitude Unbalance | ±0.2 dB       |
| Forward Power       | 30 W          |
| Reverse Power       | 1 W           |
| VSWR Input Max      | 1.30          |
| VSWR Output Max     | 1.20          |
| Phase Unbalance     | ± 2°          |
| Impedance           | 50 Ω          |
| Connector Type      | SMA-F         |
| Size                | 30*34*10 mm   |
| Weight              | /             |
| Surface Finishing   | Grey Painting |

## **Outline Drawing (mm)**